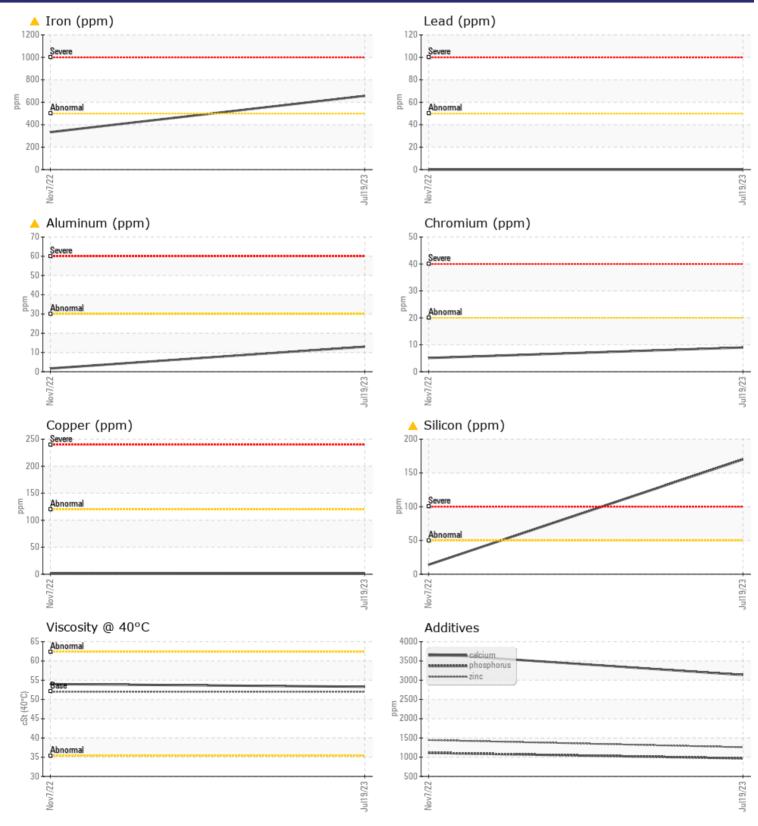

## SAMPLE INFORMATION VCP417799 Sample Number VCP372740 Sample Date 19 Jul 2023 07 Nov 2022 Machine Hours 1981 1228 Oil Hours 0 0 Oil Changed Not Changd Not Changd ABNORMAL Sample Status NORMAL **OIL CONDITION** Visc @ 40°C cSt 53.3 54.0 CONTAMINATION Silicon ppm **170** 14 Sodium 14 15 ppm Potassium 2 4 ppm WEAR METALS

| Iron       | ppm | <b>657</b> | 334 | <br> |
|------------|-----|------------|-----|------|
| Copper     | ppm | <b>1</b>   | 2   | <br> |
| Lead       | ppm | 0          | 0   | <br> |
| Tin        | ppm | 0          | 0   | <br> |
| Aluminum   | ppm | 🔺 13       | 2   | <br> |
| Chromium   | ppm | 9          | 5   | <br> |
| Molybdenum | ppm | ■ <1       | <1  | <br> |
| Nickel     | ppm |            | 0   | <br> |
| Titanium   | ppm | 2          | <1  | <br> |
| Silver     | ppm | 0          | 0   | <br> |
| Manganese  | ppm | 21         | 22  | <br> |
| Vanadium   | ppm | 0          | 0   | <br> |
|            |     |            |     |      |

**ADDITIVES** 3137 3683 Calcium ppm Magnesium ppm **4** 11 Zinc 1257 1445 ppm Phosphorus ppm 967 1112 Barium ppm 0 0 Boron ppm 112 108

ALTA EQUIPMENT

5985 COURT STREET ROAD SYRACUSE, NY US 13206 Contact: JIM STRIGLE JIM.STRIGLE@ALTG.COM T: (315)437-2611 F: (315)434-9471

## Diagnosis

We advise that you check all areas where dirt can enter the system. Resample at the next service interval to monitor.Gear wear is indicated. All other component wear rates are normal. Elemental levels of silicon (Si) and aluminum (Al) indicate aluminasilicate (coarse dirt) ingress. The condition of the oil is acceptable for the time in service.