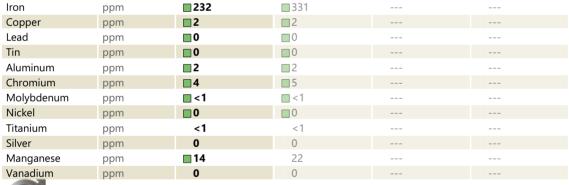

## SAMPLE INFORMATION VCP418945 Sample Number VCP369763 Sample Date 19 Jul 2023 07 Nov 2022 Machine Hours 1981 1228 Oil Hours 1228 0 Oil Changed Changed Not Changd NORMAL Sample Status NORMAL **OIL CONDITION** Visc @ 40°C cSt 53.5 53.7 CONTAMINATION Silicon ppm 20 14 Sodium 15 15 ppm Potassium **||** <1 4 ppm WEAR METALS

**ADDITIVES** 

| Calcium    | ppm | 3080        | 3682 | <br> |
|------------|-----|-------------|------|------|
| Magnesium  | ppm | 2           | 11   | <br> |
| Zinc       | ppm | 1276        | 1436 | <br> |
| Phosphorus | ppm | <b>1031</b> | 1107 | <br> |
| Barium     | ppm | 0           | 0    | <br> |
| Boron      | ppm | <b>116</b>  | 108  | <br> |