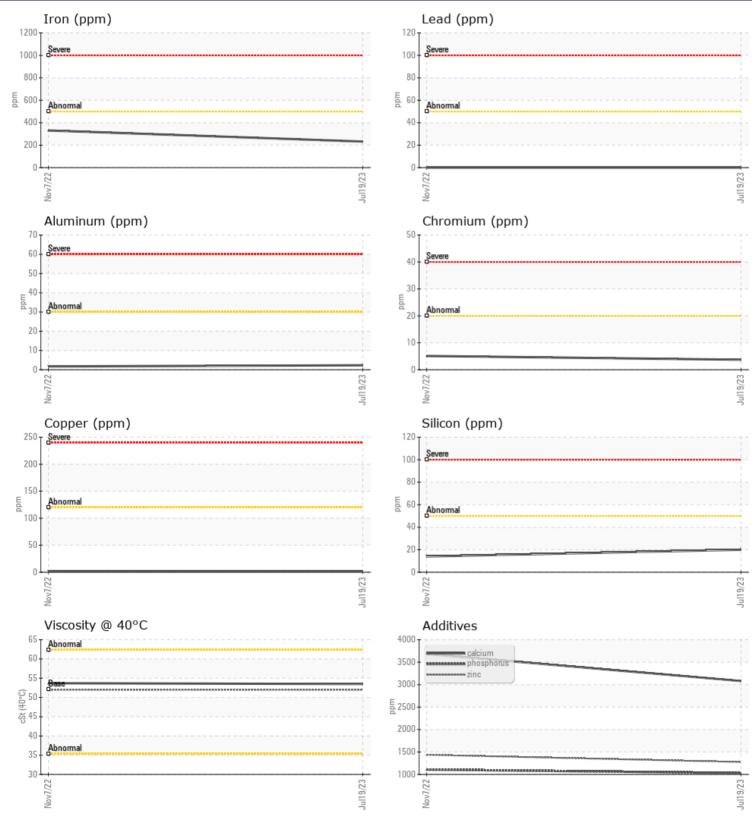

## **CONSTRUCTION EQUIPMENT**

GRAPHS

VOLVO

Report Id: VOLVO0142 [WUSCAR] 05910356 (Generated: 07/31/2023 10:29:01) Rev: 1

Contact/Location: JIM STRIGLE - VOLVO0142