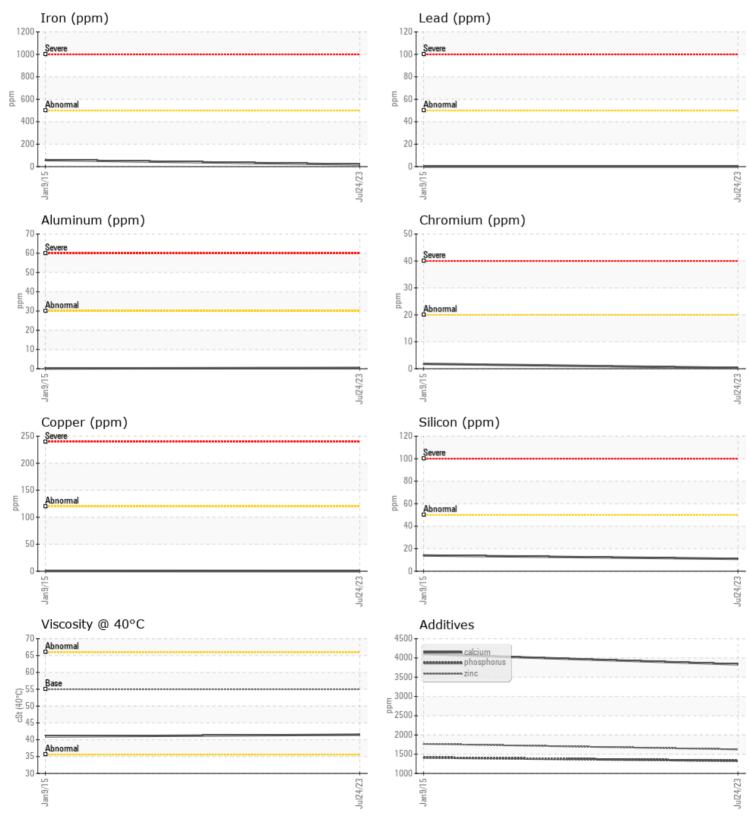

## SAMPLE INFORMATION

| Sample Number | -      | VCP426934   | VCP69548    | <br> |
|---------------|--------|-------------|-------------|------|
| Sample Date   |        | 24 Jul 2023 | 09 Jan 2015 | <br> |
| Machine Hours |        | 6318        | 2007        | <br> |
| Oil Hours     |        | 0           | 0           | <br> |
| Oil Changed   |        | Changed     | Changed     | <br> |
| Sample Status |        | NORMAL      | NORMAL      | <br> |
|               |        |             |             |      |
| OIL COND      | ITION  |             |             |      |
| Visc @ 40°C   | cSt    | <b>41.5</b> | 40.97       | <br> |
| CONTAMI       | NATION |             |             |      |
| Silicon       | ppm    | <b>1</b> 1  | 14          | <br> |
| Sodium        | ppm    | 8           | 1           | <br> |
| Potassium     | ppm    | 0           | 0           | <br> |
| WEAR ME       | TALS   |             |             |      |
| Iron          | ppm    | <b>1</b> 9  | 58          | <br> |
| Copper        | ppm    | 0           | <b></b> <1  | <br> |
| Lead          | ppm    | 0           | 0           | <br> |
| Tin           | ppm    | 0           | 0           | <br> |
|               |        |             |             |      |

| Aluminum   | ppm | ■ <1        | < 1        |  |  |  |  |  |  |
|------------|-----|-------------|------------|--|--|--|--|--|--|
| Chromium   | ppm | ■ <1        | 2          |  |  |  |  |  |  |
| Molybdenum | ppm | <b>1</b>    | 0          |  |  |  |  |  |  |
| Nickel     | ppm | 0           | <1         |  |  |  |  |  |  |
| Titanium   | ppm | 1           | <1         |  |  |  |  |  |  |
| Silver     | ppm | 0           | 0          |  |  |  |  |  |  |
| Manganese  | ppm | ■ <1        | 2          |  |  |  |  |  |  |
| Vanadium   | ppm | 0           | <1         |  |  |  |  |  |  |
|            |     |             |            |  |  |  |  |  |  |
| ADDITIVES  |     |             |            |  |  |  |  |  |  |
| Calcium    | ppm | 3834        | ■4101      |  |  |  |  |  |  |
| Magnesium  | ppm | <b>12</b>   | <b>1</b> 2 |  |  |  |  |  |  |
| Zinc       | ppm | <b>1623</b> | 1767       |  |  |  |  |  |  |
| Phosphorus | ppm | <b>1326</b> | 1413       |  |  |  |  |  |  |
| Barium     | ppm | 0           | 0          |  |  |  |  |  |  |
| Boron      | ppm | <b>141</b>  | 123        |  |  |  |  |  |  |

## **CONSTRUCTION EQUIPMENT**

GRAPHS

VOLVO

Report Id: VOLVO1672 [WUSCAR] 05910362 (Generated: 07/31/2023 17:19:56) Rev: 1

Contact/Location: BRANDON DRAKE - VOLVO1672