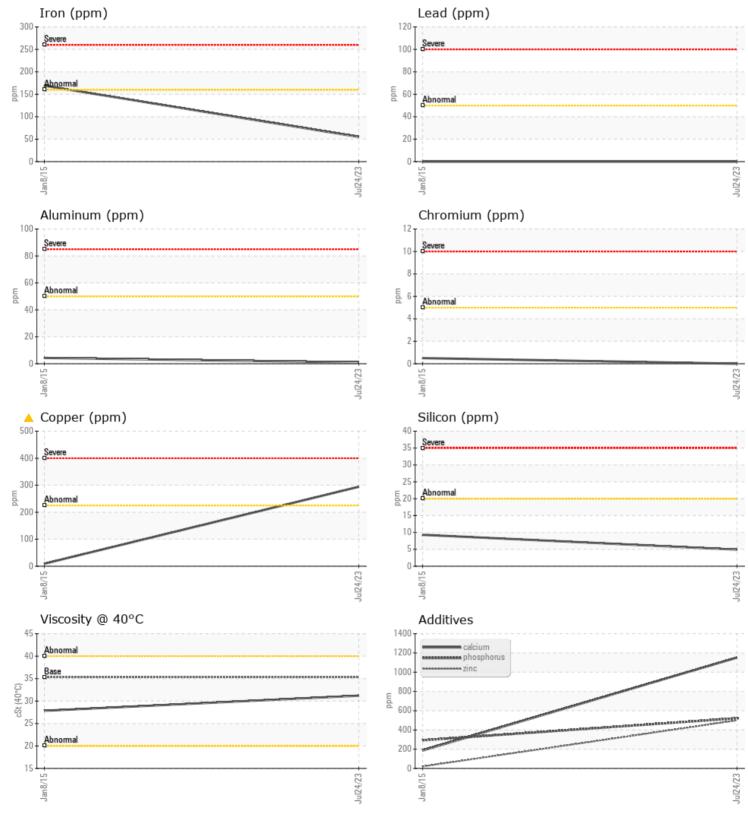

## **CONSTRUCTION EQUIPMENT** GRASSY CREEK VOLVO L180G 22208 - TRANSMISSION (AUTO)

Sample No: VCP426937

VOLVO

**Oil Type:** VOLVO AUTOMATIC TRANSMISSION FLUID AT102

Job No:

Nickel

Silver

Titanium

Manganese

Vanadium

Calcium

**GRASSY CREEK** 

|               | E INFORMATION |              |             |      |  |
|---------------|---------------|--------------|-------------|------|--|
| Sample Number |               | VCP426937    | VCE69635    | <br> |  |
| Sample Date   |               | 24 Jul 2023  | 08 Jan 2015 | <br> |  |
| Machine Hours |               | 6318         | 2007        | <br> |  |
| Oil Hours     |               | 0            | 0           | <br> |  |
| Oil Changed   |               | Changed      | Not Changd  | <br> |  |
| Sample Status |               | ABNORMAL     | ABNORMAL    | <br> |  |
|               |               |              |             |      |  |
| OIL CON       | IDITION       |              |             |      |  |
| Visc @ 40°C   | cSt           | 31.2         | 27.84       | <br> |  |
| CONTAI        | MINATION      |              |             |      |  |
| Silicon       | ppm           | 5            | 9           | <br> |  |
| Sodium        | ppm           | <b>  </b> <1 | 6           | <br> |  |
| Potassium     | ppm           | 0            | 3           | <br> |  |
| WEAR          | METALS        |              |             |      |  |
| Iron          | ppm           | 55           | <b>1</b> 69 | <br> |  |
| Copper        | ppm           | <u> </u>     | 9           | <br> |  |
| Lead          | ppm           | 0            | 0           | <br> |  |
| Tin           | ppm           | 0            | <b></b> <1  | <br> |  |
| Aluminum      | ppm           | <b></b> <1   | 4           | <br> |  |
| Chromium      | ppm           | 0            | □ <1        | <br> |  |
| Molybdenum    | ppm           | □1           | 0           | <br> |  |
|               |               |              |             |      |  |

0

0

0

<1

186

4

60 - ASCENDUM MACHINERY INC - MILLS RIVER 15 FANNING FIELDS RD

IILLS RIVER, NC S 28759 ontact: BRANDON DRAKE andon.drake@ascendummachinery.com 8(286)687-0620 (828)687-0622

| Magnesium  | ppm | <b>9</b> | <1  | <br> |
|------------|-----|----------|-----|------|
| Zinc       | ppm | 499      | 20  | <br> |
| Phosphorus | ppm | 521      | 292 | <br> |
| Barium     | ppm | 0        | 2   | <br> |
| Boron      | ppm | 65       | 82  | <br> |
|            |     |          |     |      |
|            |     |          |     |      |
|            |     |          |     |      |
|            |     |          |     |      |

Depot: VOLVO1672 Unique No: 10577028 Signed: Don Baldridge Report Date: 31 Jul 2023

0

0

1 🗌

0

1152

2

ppm

ppm

ppm

ppm

ppm

ppm

**ADDITIVES** 

## **CONSTRUCTION EQUIPMENT**

GRAPHS

VOLVO

Report Id: VOLVO1672 [WUSCAR] 05910376 (Generated: 07/31/2023 17:20:12) Rev: 1

Contact/Location: BRANDON DRAKE - VOLVO1672