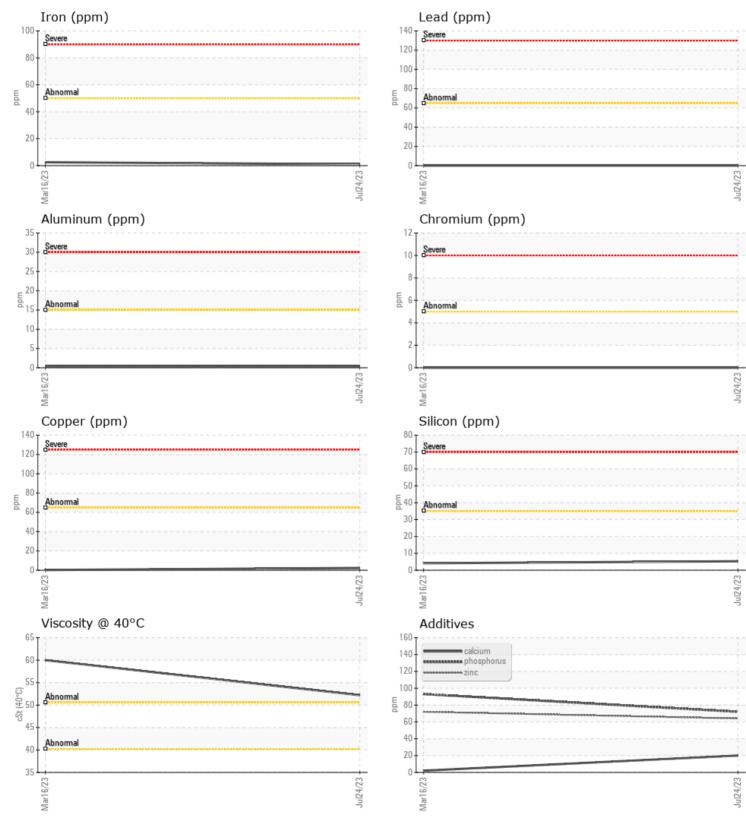

## SAMPLE INFORMATION

| Sample Number | -          | VCP415936   | VCP396758   | <br> |
|---------------|------------|-------------|-------------|------|
| Sample Date   |            | 24 Jul 2023 | 16 Mar 2023 | <br> |
| Machine Hours |            | 11559       | 10872       | <br> |
| Oil Hours     |            | 0           | 0           | <br> |
| Oil Changed   |            | Not Changd  | Not Changd  | <br> |
| Sample Status |            | ABNORMAL    | NORMAL      | <br> |
|               |            |             |             |      |
| OIL CON       |            |             |             |      |
|               |            |             |             | <br> |
| Visc @ 40°C   | cSt        | 52.2        | 60.0        | <br> |
| VOLVO         |            |             |             |      |
|               | MINATION   |             |             |      |
| Silicon       |            | 5           | 4           | <br> |
| Sodium        | ppm<br>ppm | 6           | 7           | <br> |
| Potassium     |            | 1           | <1          | <br> |
| Fotassium     | ppm        |             |             | <br> |
| VOLVO         |            |             |             |      |
| VEAR M        | NETALS     |             |             |      |
| Iron          | ppm        | 1           | 2           | <br> |
| Copper        | ppm        | 2           | <1          | <br> |
| Lead          | ppm        | 0           | 0           | <br> |
| Tin           | ppm        | 0           | 0           | <br> |
| Aluminum      | ppm        | <b></b> <1  | <1          | <br> |
| Chromium      | ppm        | 0           | 0           | <br> |
| Molybdenum    | ppm        | 4           | 0           | <br> |
| Nickel        | ppm        | 0           | 0           | <br> |
| Titanium      | ppm        | 0           | 0           | <br> |
| Silver        | ppm        | 0           | 0           | <br> |
| Manganese     | ppm        | 0           | 0           | <br> |
| Vanadium      | ppm        | 0           | 0           | <br> |
|               |            |             |             |      |
| VOLVO         | IES        |             |             |      |
|               | 155        |             |             |      |

| Calcium    | ppm | 20 | 2  |  |  |  |  |  |
|------------|-----|----|----|--|--|--|--|--|
| Magnesium  | ppm | 0  | <1 |  |  |  |  |  |
| Zinc       | ppm | 64 | 72 |  |  |  |  |  |
| Phosphorus | ppm | 72 | 93 |  |  |  |  |  |
| Barium     | ppm | 0  | 0  |  |  |  |  |  |
| Boron      | ppm | 0  | 0  |  |  |  |  |  |

### Diagnosis

We recommend you service the filters on this component. Resample at the next service interval to monitor.All component wear rates are normal. Moderate concentration of visible dirt/debris present in the oil. The condition of the oil is acceptable for the time in service.