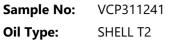

## Job No:

Barium

Boron

|                  | NFORMATION |             |          |      |  |
|------------------|------------|-------------|----------|------|--|
|                  | NFURMATION |             | <u>.</u> |      |  |
| Sample Number    |            | VCP311241   |          | <br> |  |
| Sample Date      |            | 26 May 2023 |          | <br> |  |
| Machine Hours    |            | 1496        |          | <br> |  |
| Oil Hours        |            | 0           |          | <br> |  |
| Oil Changed      |            | Changed     |          | <br> |  |
| Sample Status    |            | NORMAL      |          | <br> |  |
|                  |            |             |          |      |  |
| OIL CONDI        | ITION      |             |          |      |  |
| Visc @ 100°C     | cSt        | 12.5        |          | <br> |  |
| Base Number (BN) | mg KOH/g   | <b>6.1</b>  |          | <br> |  |
| Oxidation (PA)   | %          | 68          |          | <br> |  |
| CONTAMI          | NATION     |             |          |      |  |
| Soot %           | %          | 0.3         |          | <br> |  |
| Nitration (PA)   | %          | 88          |          | <br> |  |
| Sulfation (PA)   | %          | 60          |          | <br> |  |
| Glycol           | %          | NEG         |          | <br> |  |
| Fuel             | %          | <1.0        |          | <br> |  |
| Silicon          | ppm        | 12          |          | <br> |  |
| Sodium           | ppm        | <1<br>      |          | <br> |  |
| Potassium        |            | 9           |          | <br> |  |
| Fotassium        | ppm        | 9           |          | <br> |  |
| VOLVO            |            |             |          |      |  |
| VEAR ME          | TALS       |             |          |      |  |
| Iron             | ppm        | <b>1</b> 6  |          | <br> |  |
| Copper           | ppm        | <b>103</b>  |          | <br> |  |
| Lead             | ppm        | 2           |          | <br> |  |
| Tin              | ppm        | 2           |          | <br> |  |
| Aluminum         | ppm        | <b>4</b>    |          | <br> |  |
| Chromium         | ppm        | 0           |          | <br> |  |
| Molybdenum       |            | 92          |          | <br> |  |
| Nickel           | ppm<br>ppm | 0           |          | <br> |  |
| Titanium         |            | <1          |          | <br> |  |
| Silver           | ppm        | < 1         |          | <br> |  |
|                  | ppm        | _           |          |      |  |
| Manganese        | ppm        | <1          |          | <br> |  |
| Vanadium         | ppm        | 0           |          | <br> |  |
| ADDITIVE         | 2          |             |          |      |  |
| Calcium          | ppm        | 2254        |          | <br> |  |
| Magnesium        | ppm        | <b>70</b>   |          | <br> |  |
| Zinc             | ppm        | <b>1170</b> |          | <br> |  |
| Phosphorus       | ppm        | 938         |          | <br> |  |

## Diagnosis

Resample at the next service interval to monitor.All component wear rates are normal. There is no indication of any contamination in the oil. The BN result indicates that there is suitable alkalinity remaining in the oil. The condition of the oil is suitable for further service.