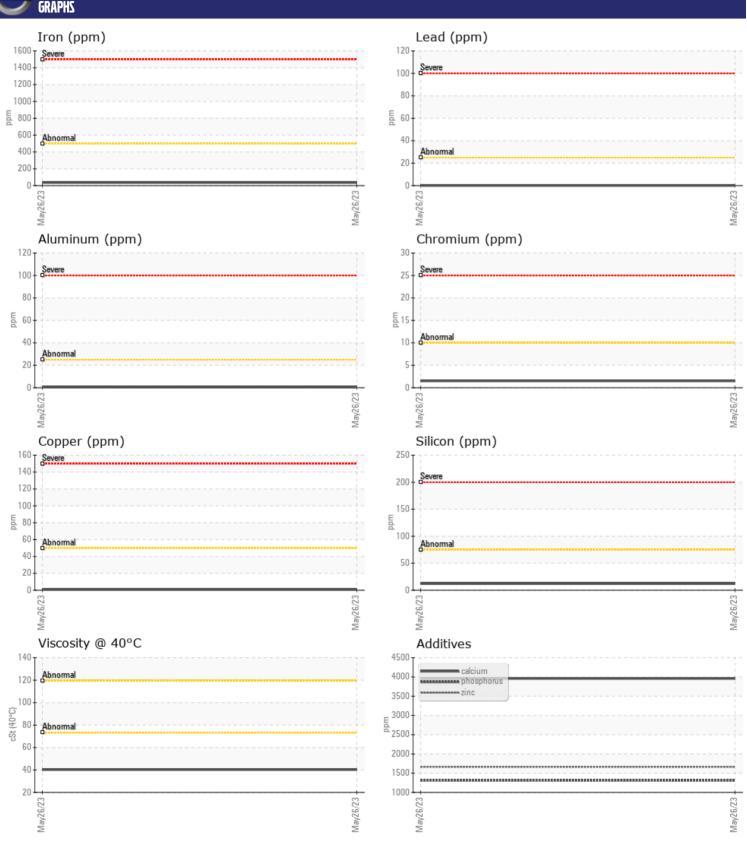

# CONSTRUCTION EQUIPMENT VOLVO L260H VCP 340619 (S/N NOT GIVEN) - REAR AXLE

Sample No: VCP365449
Oil Type: NOT GIVEN

Job No:

| SAMPLE        | INFORMATION |             |      |  |
|---------------|-------------|-------------|------|--|
| Sample Number |             | VCP365449   | <br> |  |
| Sample Date   |             | 26 May 2023 | <br> |  |
| Machine Hours |             | 1490        | <br> |  |
| Oil Hours     |             | 0           | <br> |  |
| Oil Changed   |             | N/A         | <br> |  |
| Sample Status |             | NORMAL      | <br> |  |
|               |             |             |      |  |
| OIL CON       | DITION      |             |      |  |
| Visc @ 40°C   | cSt         | <b>40.2</b> | <br> |  |
|               |             |             |      |  |
| VOLVO         | ANIA TION   |             |      |  |
| _             | MINATION    |             |      |  |
| Silicon       | ppm         | <b>12</b>   | <br> |  |
| Sodium        | ppm         | ■11         | <br> |  |
| Potassium     | ppm         | <b>2</b>    | <br> |  |
| VOLVO         |             |             |      |  |
| WEAR N        | METALS      |             |      |  |
| Iron          | ppm         | ■35         | <br> |  |
| Copper        | ppm         | ■1          | <br> |  |
| Lead          | ppm         | ■0          | <br> |  |
| Tin           | ppm         | ■0          | <br> |  |
| Aluminum      | ppm         | <b>■</b> <1 | <br> |  |
| Chromium      | ppm         | ■2          | <br> |  |
| Molybdenum    | ppm         | 3           | <br> |  |
| Nickel        | ppm         | <b>■</b> 0  | <br> |  |
| Titanium      | ppm         | <1          | <br> |  |
| Silver        | ppm         | 0           | <br> |  |
| Manganese     | ppm         | 3           | <br> |  |
| Vanadium      | ppm         | <1          | <br> |  |
| VOLVO         |             |             | <br> |  |
| ADDITIV       | /ES         |             |      |  |
| Calcium       | ppm         | 3958        | <br> |  |
| Magnesium     | ppm         | 13          | <br> |  |
| Zinc          | ppm         | 1663        | <br> |  |
| Phosphorus    | ppm         | 1310        | <br> |  |
| Barium        | ppm         | 0           | <br> |  |
| Boron         | ppm         | 136         | <br> |  |

### Diagnosis

No corrective action is recommended at this time. Resample at the next service interval to monitor.All component wear rates are normal. There is no indication of any contamination in the oil. The condition of the oil is acceptable for the time in service.