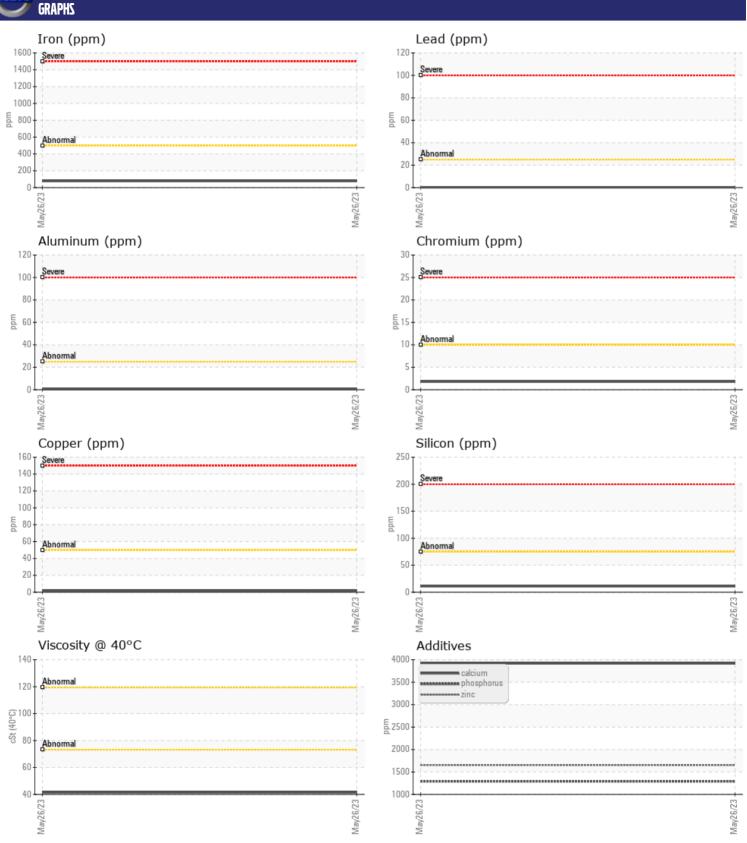

# CONSTRUCTION EQUIPMENT VOLVO L260H VCP 340619 (S/N NOT GIVEN) - FRONT AXLE

Sample No: VCP340619
Oil Type: NOT GIVEN

Job No:

| SAMPLE        | INFORMATION   |               |      |  |
|---------------|---------------|---------------|------|--|
| Sample Number | •             | VCP340619     | <br> |  |
| Sample Date   |               | 26 May 2023   | <br> |  |
| Machine Hours |               | 1490          | <br> |  |
| Oil Hours     |               | 0             | <br> |  |
| Oil Changed   |               | N/A           | <br> |  |
| Sample Status |               | NORMAL        | <br> |  |
|               |               |               |      |  |
| OIL CON       | DITION        |               |      |  |
| Visc @ 40°C   | cSt           | <b>41.5</b>   | <br> |  |
|               |               | _             |      |  |
| VOLVO         | UNIA TION     |               |      |  |
| _             | MINATION      |               |      |  |
| Silicon       | ppm           | <b>11</b>     | <br> |  |
| Sodium        | ppm           | <b>11</b>     | <br> |  |
| Potassium     | ppm           | <b>2</b>      | <br> |  |
| VOLVO         |               |               |      |  |
| WEAR M        | <b>TETALS</b> |               |      |  |
| Iron          | ppm           | <b>■78</b>    | <br> |  |
| Copper        | ppm           | <b>1</b>      | <br> |  |
| Lead          | ppm           | <b>■&lt;1</b> | <br> |  |
| Tin           | ppm           | <b>■&lt;1</b> | <br> |  |
| Aluminum      | ppm           | <b>-&lt;1</b> | <br> |  |
| Chromium      | ppm           | <b>2</b>      | <br> |  |
| Molybdenum    | ppm           | 2             | <br> |  |
| Nickel        | ppm           | <b>■</b> 0    | <br> |  |
| Titanium      | ppm           | <1            | <br> |  |
| Silver        | ppm           | 0             | <br> |  |
| Manganese     | ppm           | 3             | <br> |  |
| Vanadium      | ppm           | <1            | <br> |  |
| VOLVO         |               |               | <br> |  |
| ADDITIV       | IES           |               |      |  |
| Calcium       | ppm           | 3918          | <br> |  |
| Magnesium     | ppm           | 11            | <br> |  |
| Zinc          | ppm           | 1653          | <br> |  |
| Phosphorus    | ppm           | 1291          | <br> |  |
| Barium        | ppm           | 0             | <br> |  |
| Boron         | ppm           | 129           | <br> |  |

### Diagnosis

No corrective action is recommended at this time. Resample at the next service interval to monitor.All component wear rates are normal. There is no indication of any contamination in the oil. The condition of the oil is acceptable for the time in service.