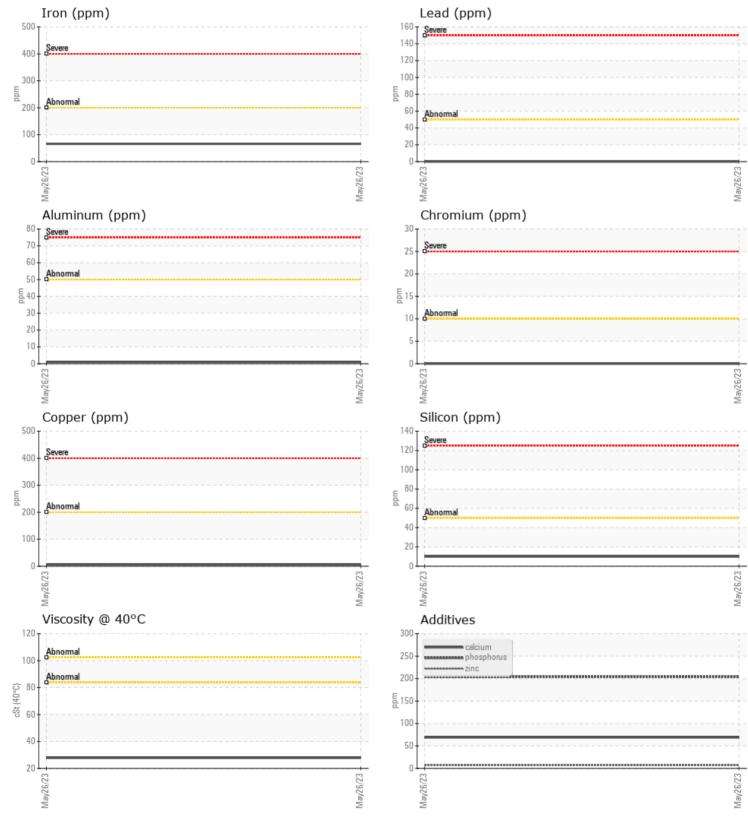

## Job No:

|               | E INFORMATION |             |          |      |                                                                             |
|---------------|---------------|-------------|----------|------|-----------------------------------------------------------------------------|
| Sample Number |               | VCP340620   |          | <br> | •                                                                           |
| Sample Date   |               | 26 May 2023 |          | <br> | SARGENT DOCKS                                                               |
| Machine Hours |               | 1490        |          | <br> | 5606 N WESTERVELT RD                                                        |
| Oil Hours     |               | 0           |          | <br> | SAGINAW, MI                                                                 |
| Oil Changed   |               | N/A         |          | <br> | US 48604                                                                    |
| Sample Status |               | NORMAL      |          | <br> | Contact: JC NUDDE                                                           |
| Sample Status |               | NORMAL      |          |      | JCNUDDE@SARGENTDOCKS.COM                                                    |
| VOLVO         |               |             |          |      | T: (989)752-3101                                                            |
| V OIL CON     | NDITION       |             |          |      | F:                                                                          |
| Visc @ 40°C   | cSt           | 27.8        |          | <br> |                                                                             |
|               |               |             |          |      |                                                                             |
|               | MINATION      |             |          | <br> | Diagnosis                                                                   |
|               |               |             | <u>.</u> | <br> | Resample at the next service interval                                       |
| Silicon       | ppm           | <b>1</b> 0  |          | <br> | to monitor.All component wear rates                                         |
| Sodium        | ppm           | ■4          |          | <br> | are normal. There is no indication of                                       |
| Potassium     | ppm           | ∎1          |          | <br> | any contamination in the oil. The<br>condition of the oil is acceptable for |
| VOLVO         |               |             |          |      | the time in service.                                                        |
| WEAR I        | METALS        |             |          |      |                                                                             |
| Iron          | ppm           | 66          |          | <br> |                                                                             |
| Copper        | ppm           | 6           |          | <br> |                                                                             |
| Lead          | ppm           | 0           |          | <br> |                                                                             |
| Tin           | ppm           | 0           |          | <br> |                                                                             |
| Aluminum      | ppm           | □1          |          | <br> |                                                                             |
| Chromium      | ppm           | 0           |          | <br> |                                                                             |
| Molybdenum    | ppm           | 0           |          | <br> |                                                                             |
| Nickel        | ppm           | 0           |          | <br> |                                                                             |
| Titanium      | ppm           | 0           |          | <br> |                                                                             |
| Silver        | ppm           | 0           |          | <br> |                                                                             |
| Manganese     | ppm           | 4           |          | <br> |                                                                             |
| Vanadium      | ppm           | <1          |          | <br> |                                                                             |
| VOLVO         |               |             |          | <br> | _                                                                           |
|               | VES           |             |          |      |                                                                             |
| Calcium       | ppm           | 69          |          | <br> |                                                                             |
| Magnesium     | ppm           | 0           |          | <br> |                                                                             |
| Zinc          | ppm           | 7           |          | <br> |                                                                             |
| Phosphorus    | ppm           | 204         |          | <br> |                                                                             |
| Barium        | ppm           | 0           |          | <br> |                                                                             |
| Boron         | ppm           | 95          |          | <br> |                                                                             |
|               |               |             |          |      |                                                                             |