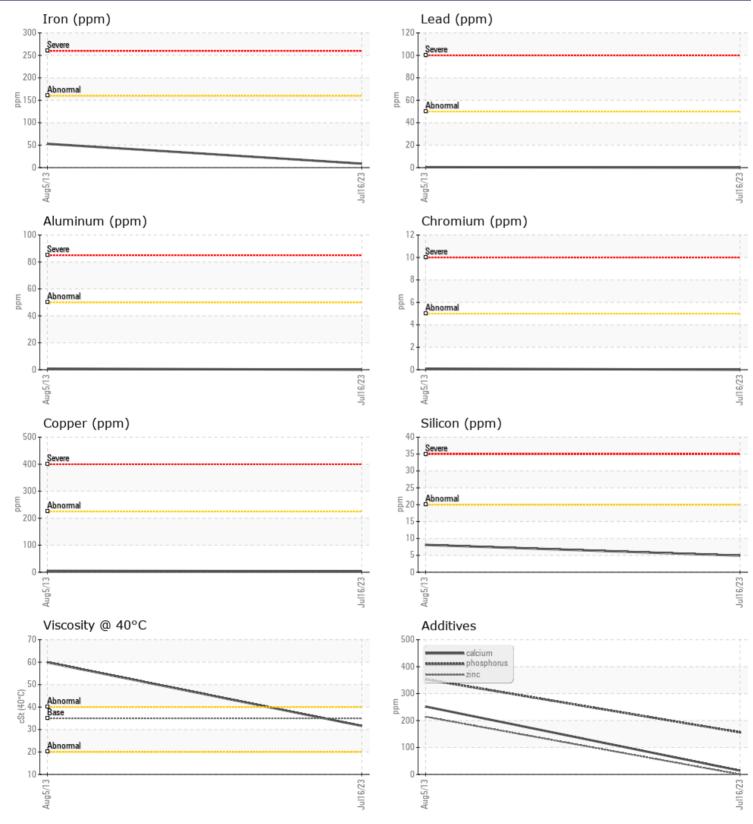

## **CONSTRUCTION EQUIPMENT** VOLVO L250G 3112 - TRANSMISSION (AUTO)

Sample No:VCE57228Oil Type:DEXRON III

Job No:

Boron

|               | INFORMATION |             |             |   |  |
|---------------|-------------|-------------|-------------|---|--|
| Sample Number | <u>-</u>    | VCE57228    | VCP129884   |   |  |
| Sample Date   |             | 16 Jul 2023 | 05 Aug 2013 |   |  |
| Machine Hours |             | 0           | 810         |   |  |
| Oil Hours     |             | 40          | 810         |   |  |
| Oil Changed   |             | Changed     | Not Changd  |   |  |
| Sample Status |             | NORMAL      | NORMAL      |   |  |
|               |             |             |             |   |  |
| OIL CON       | DITION      |             |             |   |  |
| Visc @ 40°C   | cSt         | 31.6        | 59.88       |   |  |
|               |             |             |             |   |  |
| CONTAM        | MINATION    |             |             |   |  |
| Silicon       | ppm         | 5           | 8           |   |  |
| Sodium        | ppm         | 17          | 2           |   |  |
| Potassium     | ppm         | 0           | □ <1        |   |  |
|               |             | _           | —           |   |  |
| VOLVO         | AFTALS      |             |             |   |  |
| V WEAR N      | TALS        |             |             | - |  |
| Iron          | ppm         | 9           | 53          |   |  |
| Copper        | ppm         | ■4          | 5           |   |  |
| Lead          | ppm         | 0           | □ <1        |   |  |
| Tin           | ppm         | 0           | <b></b> <1  |   |  |
| Aluminum      | ppm         | 0           | □ <1        |   |  |
| Chromium      | ppm         | 0           | □ <1        |   |  |
| Molybdenum    | ppm         | 0           | 0           |   |  |
| Nickel        | ppm         | 0           | □ <1        |   |  |
| Titanium      | ppm         | 0           | 0           |   |  |
| Silver        | ppm         | 0           | 0           |   |  |
| Manganese     | ppm         |             | 3           |   |  |
| Vanadium      | ppm         | <1          | 0           |   |  |
| VOLVO         |             |             |             |   |  |
| ADDITIV       | /ES         |             |             |   |  |
| Calcium       | ppm         | <b>1</b> 4  | 252         |   |  |
| Magnesium     | ppm         | 0           | 0           |   |  |
| Zinc          | ppm         | 0           | 214         |   |  |
| Phosphorus    | ppm         | <b>156</b>  | 353         |   |  |
| Barium        | ppm         | 0           | 0           |   |  |
|               |             |             |             |   |  |

## Diagnosis

Resample at the next service interval to monitor.All component wear rates are normal. There is no indication of any contamination in the oil. The condition of the oil is acceptable for the time in service.