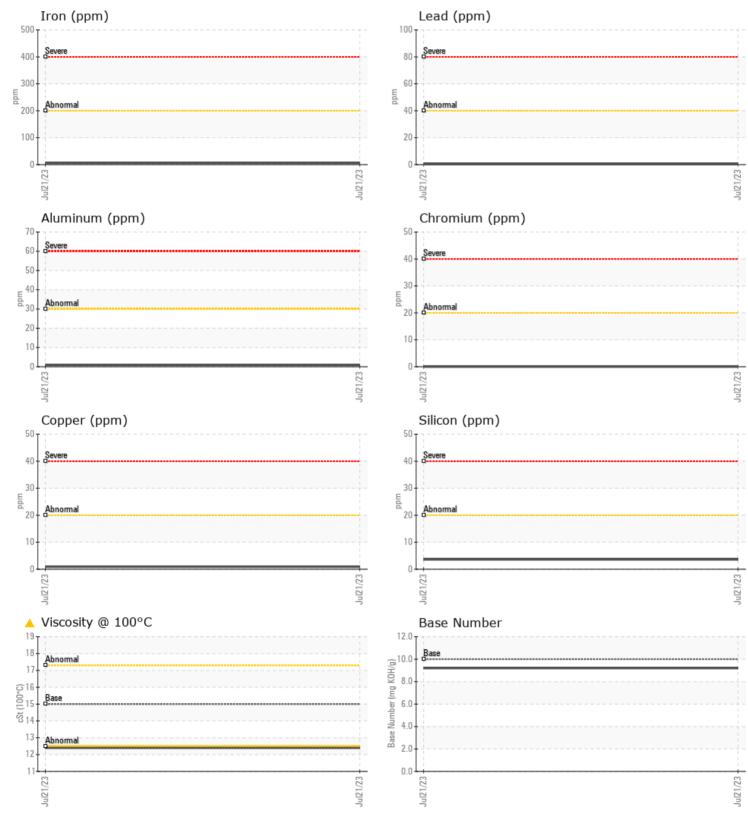

#### Job No:

|                            | NFORMATION | VCP426722   | <br> |   |
|----------------------------|------------|-------------|------|---|
| Sample Number              |            |             |      |   |
| Sample Date                |            | 21 Jul 2023 | <br> |   |
| Machine Hours<br>Oil Hours |            | 5498<br>0   | <br> |   |
|                            |            |             |      |   |
| Oil Changed                |            | Changed     | <br> |   |
| Sample Status              |            | ATTENTION   | <br> |   |
| VOLVO                      |            |             |      | _ |
| VIL CONDI                  | TION       |             |      |   |
| Visc @ 100°C               | cSt        | <b>12.4</b> | <br> |   |
| Base Number (BN)           | mg KOH/g   | 9.2         | <br> |   |
| Oxidation (PA)             | %          | 80          | <br> |   |
|                            |            |             |      |   |
| VOLVO                      |            |             | <br> |   |
| Contamii                   | NATION     |             |      |   |
| Soot %                     | %          | 0.1         | <br> |   |
| Nitration (PA)             | %          | 68          | <br> |   |
| Sulfation (PA)             | %          | 59          | <br> |   |
| Glycol                     | %          | NEG         | <br> |   |
| Fuel                       | %          | 0.5         | <br> |   |
| Silicon                    | ppm        | <b>4</b>    | <br> |   |
| Sodium                     | ppm        | 3           | <br> |   |
| Potassium                  | ppm        | <b>□</b> <1 | <br> |   |
|                            |            |             |      |   |
| WEAR ME                    |            |             | <br> |   |
|                            | -          |             |      |   |
| Iron                       | ppm        | 6           | <br> |   |
| Copper                     | ppm        |             | <br> |   |
| Lead                       | ppm        | ■ <1        | <br> |   |
| Tin                        | ppm        | □ <1        | <br> |   |
| Aluminum                   | ppm        | ■ <1        | <br> |   |
| Chromium                   | ppm        | 0           | <br> |   |
| Molybdenum                 | ppm        | <b>50</b>   | <br> |   |
| Nickel                     | ppm        | <b>■</b> <1 | <br> |   |
| Titanium                   | ppm        | 0           | <br> |   |
| Silver                     | ppm        | 0           | <br> |   |
| Manganese                  | ppm        | <b>■</b> <1 | <br> |   |
| Vanadium                   | ppm        | <1          | <br> |   |
|                            |            |             |      |   |

# **CONSTRUCTION EQUIPMENT**

GRAPHS

VOLVO

Report Id: VOLVO0090 [WUSCAR] 05910692 (Generated: 08/01/2023 09:15:18) Rev: 1

Contact/Location: TODD LARK - VOLVO0090