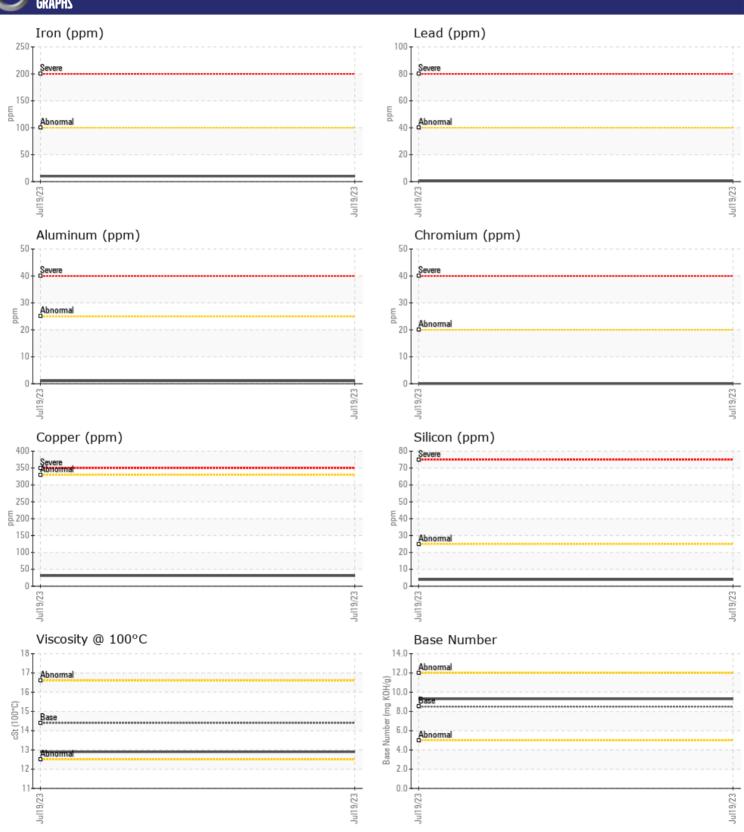

## **CONSTRUCTION EQUIPMENT**

64057 FLANNIGAN VOLVO A45G 352810 - DIESEL ENGINE

Sample No: VCP416276

Oil Type: DIESEL ENGINE OIL SAE 40

**Job No:** 64057 FLANNIGAN

| Sample Number                   | -      | VCP416276   | <br>     |  |
|---------------------------------|--------|-------------|----------|--|
| Sample Date                     |        | 19 Jul 2023 | <br>     |  |
| Machine Hours                   |        | 4428        | <br>     |  |
| Oil Hours                       |        | 0           | <br>     |  |
| Oil Changed                     |        | Changed     | <br>     |  |
| Sample Status                   |        | NORMAL      | <br>     |  |
|                                 |        |             |          |  |
| OIT CONDI.                      | TION   |             |          |  |
| Visc @ 100°C                    | cSt    | <b>12.9</b> | <br>     |  |
|                                 |        | 9.3         | <br>     |  |
| Base Number (BN) Oxidation (PA) | %      | 80          | <br>     |  |
| Oxidation (PA)                  | 70     | 80          | <br>     |  |
| VOLVO                           |        |             |          |  |
| CONTAMIN                        | IATION |             |          |  |
| Soot %                          | %      | ■0.3        | <br>     |  |
| Nitration (PA)                  | %      | 65          | <br>     |  |
| Sulfation (PA)                  | %      | 62          | <br>     |  |
| Glycol                          | %      | NEG         | <br>     |  |
| Fuel                            | %      | <1.0        | <br>     |  |
| Silicon                         | ppm    | <b>■</b> 4  | <br>     |  |
| Sodium                          | ppm    | <b>■</b> 3  | <br>     |  |
| Potassium                       | ppm    | <b>■</b> 0  | <br>     |  |
|                                 |        |             |          |  |
| WEAR ME                         | TALC   |             |          |  |
| _                               |        |             | <u>.</u> |  |
| Iron                            | ppm    | <b>10</b>   | <br>     |  |
| Copper                          | ppm    | ■31         | <br>     |  |
| Lead<br>                        | ppm    | <b>-</b> <1 | <br>     |  |
| Tin                             | ppm    | <b>□</b> <1 | <br>     |  |
| Aluminum                        | ppm    | <b>1</b>    | <br>     |  |
| Chromium                        | ppm    | <b>0</b>    | <br>     |  |
| Molybdenum                      | ppm    | <b>40</b>   | <br>     |  |
| Nickel                          | ppm    | <b>1</b>    | <br>     |  |
| Titanium                        | ppm    | <b>6</b>    | <br>     |  |
| Silver                          | ppm    | <b>0</b>    | <br>     |  |
| Manganese                       | ppm    | <b>-</b> <1 | <br>     |  |
| Vanadium                        | ppm    | <1          | <br>     |  |

## Diagnosis

Resample at the next service interval to monitor. The fluid was not specified, however, a fluid match indicates that this fluid is (GENERIC) DIESEL ENGINE OIL SAE 40. Please confirm.

All component wear rates are normal. There is no indication of any contamination in the oil. The BN result indicates that there is suitable alkalinity remaining in the oil. The condition of the oil is suitable for further service.