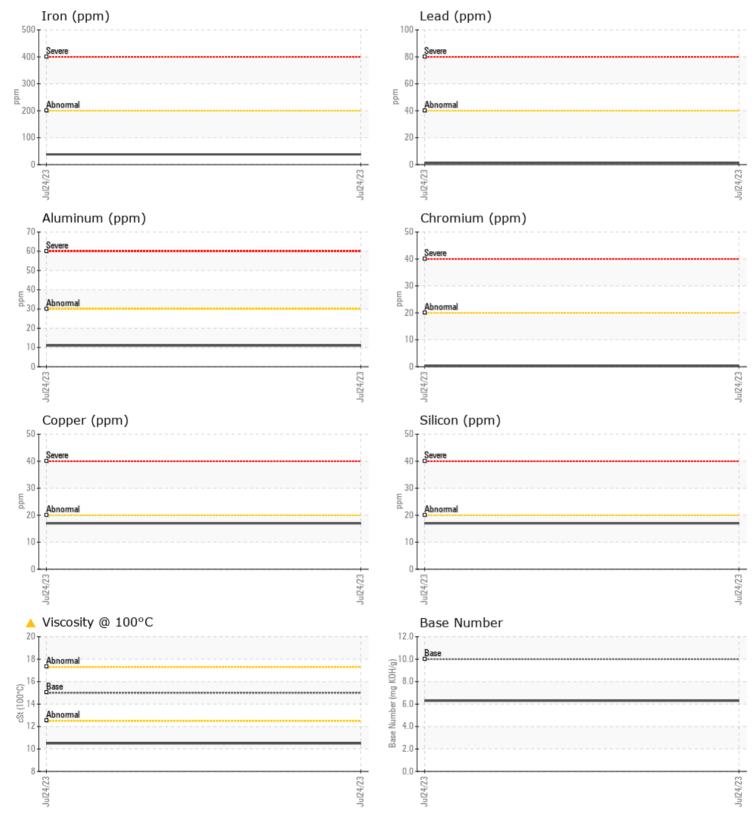

WEAR METALS

|            | ML I ALS |           |      |  |
|------------|----------|-----------|------|--|
| Iron       | ppm      | 38        | <br> |  |
| Copper     | ppm      | <b>17</b> | <br> |  |
| Lead       | ppm      | <b>1</b>  | <br> |  |
| Tin        | ppm      |           | <br> |  |
| Aluminum   | ppm      | <b>11</b> | <br> |  |
| Chromium   | ppm      |           | <br> |  |
| Molybdenum | ppm      | 106       | <br> |  |
| Nickel     | ppm      | 7         | <br> |  |
| Titanium   | ppm      | <1        | <br> |  |
| Silver     | ppm      | 0         | <br> |  |
| Manganese  | ppm      | ■ <1      | <br> |  |
| Vanadium   | ppm      | <1        | <br> |  |

### Diagnosis

We advise that you check the fuel injection system. The oil change at the time of sampling has been noted. We recommend an early resample to monitor this condition.All component wear rates are normal. There is a high amount of fuel present in the oil. Tests confirm the presence of fuel in the oil. The BN result indicates that there is suitable alkalinity remaining in the oil. Fuel is present in the oil and is lowering the viscosity. The oil is no longer serviceable due to the presence of contaminants.

# **CONSTRUCTION EQUIPMENT**

GRAPHS

VOLVO

Report Id: VOLVO3387 [WUSCAR] 05910709 (Generated: 08/01/2023 09:35:26) Rev: 1

Contact/Location: MATT MITCHAM - VOLVO3387