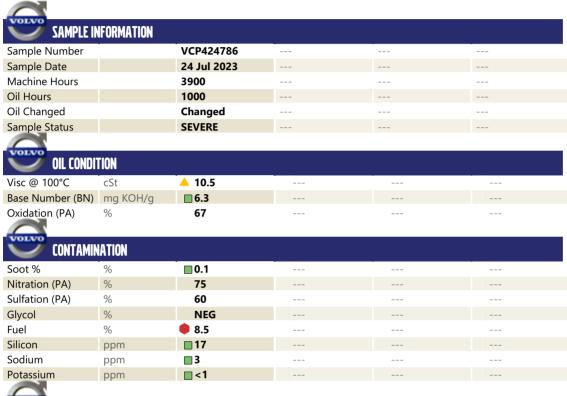

## Sample No: VCP424786

VOLVO

| Oil Type: | VOLVO ULTRA DIESEL ENGINE OIL 15W40 VDS-3 |
|-----------|-------------------------------------------|
| Job No:   | 23783                                     |

### Diagnosis

We advise that you check the fuel injection system. The oil change at the time of sampling has been noted. We recommend an early resample to monitor this condition.All component wear rates are normal. There is a high amount of fuel present in the oil. Tests confirm the presence of fuel in the oil. The BN result indicates that there is suitable alkalinity remaining in the oil. Fuel is present in the oil and is lowering the viscosity. The oil is no longer serviceable due to the presence of contaminants.