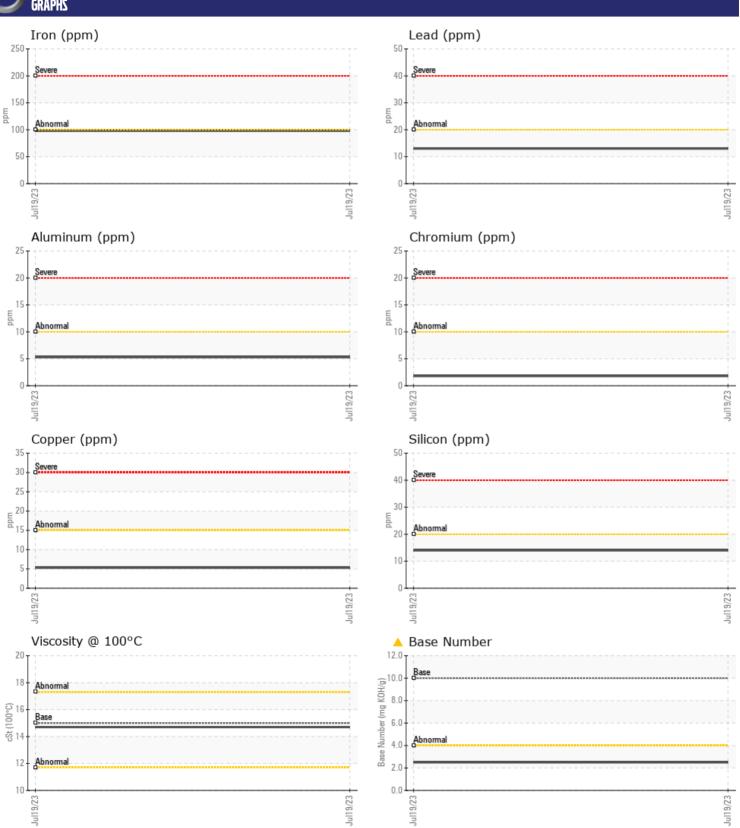

## Diagnosis

Oil and filter change at the time of sampling has been noted. Resample at the next service interval to monitor.All component wear rates are normal. There is no indication of any contamination in the oil. The BN level is low. The condition of the oil is acceptable for the time in service.