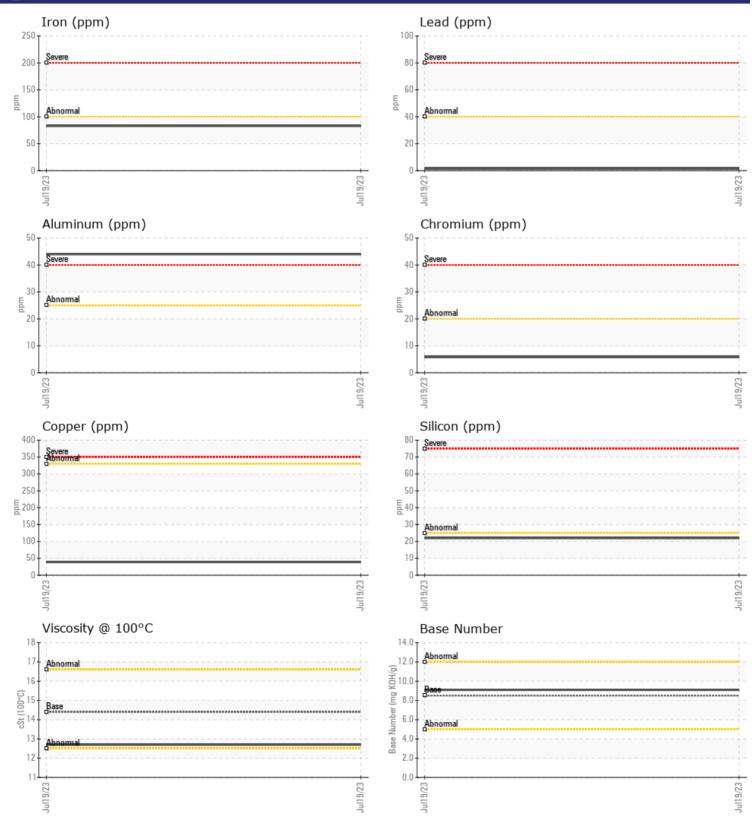

CONSTRUCTION EQUIPMENT 34140 JBEL VOLVO SD115B 5236900 - DIESEL ENGINE

 Sample No:
 VCP416182

 Oil Type:
 DIESEL ENGINE OIL SAE 40

 Job No:
 34140 JBEL

VOLVO

| Sample Number     |          | VCP416182   | <br> |  |
|-------------------|----------|-------------|------|--|
| Sample Date       |          | 19 Jul 2023 | <br> |  |
| Machine Hours     |          | 749         | <br> |  |
| Oil Hours         |          | 0           | <br> |  |
| Oil Changed       |          | Changed     | <br> |  |
| Sample Status     |          | NORMAL      | <br> |  |
|                   |          |             |      |  |
| OIL CONDI         | TION     |             |      |  |
| Visc @ 100°C      | cSt      | 12.7        | <br> |  |
| Base Number (BN)  | mg KOH/g | <b>9.1</b>  | <br> |  |
| Oxidation (PA)    | %        | 80          | <br> |  |
|                   |          |             |      |  |
| CONTAMI           | NATION   |             |      |  |
| Soot %            | %        | 0.3         | <br> |  |
| Nitration (PA)    | %        | 72          | <br> |  |
| Sulfation (PA)    | %        | 61          | <br> |  |
| Glycol            | %        | NEG         | <br> |  |
| Fuel              | %        | <1.0        | <br> |  |
|                   | ppm      | 22          | <br> |  |
| Silicon           |          |             |      |  |
| Silicon<br>Sodium | ppm      | 5           | <br> |  |

WFAR MFTAI S

| WLAK I     | METALS |            |      |  |
|------------|--------|------------|------|--|
| Iron       | ppm    | 83         | <br> |  |
| Copper     | ppm    | 39         | <br> |  |
| Lead       | ppm    | 2          | <br> |  |
| Tin        | ppm    | 3          | <br> |  |
| Aluminum   | ppm    | <b>44</b>  | <br> |  |
| Chromium   | ppm    | 6          | <br> |  |
| Molybdenum | ppm    | 36         | <br> |  |
| Nickel     | ppm    | <b>1</b>   | <br> |  |
| Titanium   | ppm    | <b></b> <1 | <br> |  |
| Silver     | ppm    | 0          | <br> |  |
| Manganese  | ppm    | <b>4</b>   | <br> |  |
| Vanadium   | ppm    | <1         | <br> |  |

## Diagnosis

Resample at the next service interval to monitor. The fluid was not specified, however, a fluid match indicates that this fluid is (GENERIC) DIESEL ENGINE OIL SAE 40. Please confirm.

Metal levels are typical for a new component breaking in. There is no indication of any contamination in the oil. The BN result indicates that there is suitable alkalinity remaining in the oil. The condition of the oil is suitable for further service.