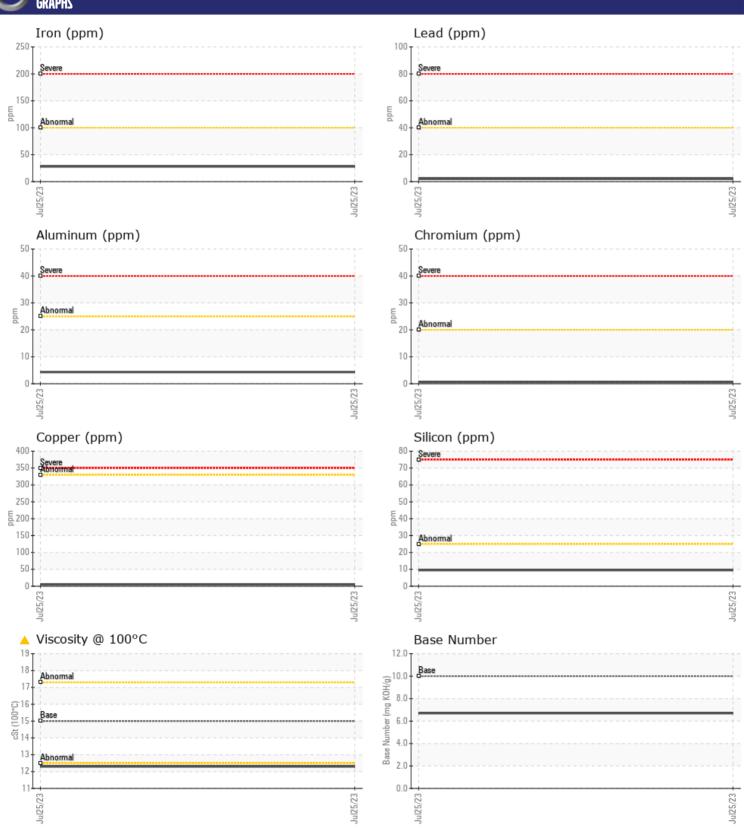

Sample No: VCP426993

Oil Type: VOLVO ULTRA DIESEL ENGINE OIL 15W40 VDS-3

**Job No:** SWA287923 RYAN INC

| VOLVO            |            |             |  |  |  |
|------------------|------------|-------------|--|--|--|
| SAMPLE II        | NFORMATION |             |  |  |  |
| Sample Number    | -          | VCP426993   |  |  |  |
| Sample Date      |            | 25 Jul 2023 |  |  |  |
| Machine Hours    |            | 4708        |  |  |  |
| Oil Hours        |            | 0           |  |  |  |
| Oil Changed      |            | Changed     |  |  |  |
| Sample Status    |            | ATTENTION   |  |  |  |
|                  |            |             |  |  |  |
| OIL CONDITION    |            |             |  |  |  |
| Visc @ 100°C     | cSt        | <b>12.3</b> |  |  |  |
| Base Number (BN) |            | <b>6.7</b>  |  |  |  |
| Oxidation (PA)   | %          | 71          |  |  |  |
| CARGOTT (171)    | , 5        | • •         |  |  |  |
| VOLVO            |            |             |  |  |  |
| CONTAMIN         | IATION     |             |  |  |  |
| Soot %           | %          | ■0.8        |  |  |  |
| Nitration (PA)   | %          | 84          |  |  |  |
| Sulfation (PA)   | %          | 61          |  |  |  |
| Glycol           | %          | NEG         |  |  |  |
| Fuel             | %          | <b>2.1</b>  |  |  |  |
| Silicon          | ppm        | <b>10</b>   |  |  |  |
| Sodium           | ppm        | <b>■</b> 3  |  |  |  |
| Potassium        | ppm        | <b>■</b> 0  |  |  |  |
|                  |            |             |  |  |  |
| WEAR ME          | ZIAT       |             |  |  |  |
| Iron             |            | <b>28</b>   |  |  |  |
|                  | ppm        | <b>6</b>    |  |  |  |
| Copper<br>Lead   | ppm        | <b>2</b>    |  |  |  |
| Tin              | ppm        | <u> </u>    |  |  |  |
| Aluminum         | ppm        | <b>4</b>    |  |  |  |
| Chromium         | ppm        | 4<br><1     |  |  |  |
| Molybdenum       | ppm        | <b>■</b> 62 |  |  |  |
| Nickel           | ppm        | <b>2</b>    |  |  |  |
| Titanium         | ppm        | <1          |  |  |  |
| Silver           | ppm        | 0           |  |  |  |
| Manganese        | ppm        | <b>■</b> <1 |  |  |  |
| Vanadium         | ppm        | <1          |  |  |  |
| variaulum        | ppm        | <b>\</b> 1  |  |  |  |
| VOLVO            |            |             |  |  |  |
| ADDITIVE:        | 2          |             |  |  |  |
| Calcium          | ppm        | <b>1122</b> |  |  |  |
|                  |            |             |  |  |  |

## Diagnosis

Oil and filter change at the time of sampling has been noted. Resample at the next service interval to monitor. All component wear rates are normal. Fuel content negligible. There is no indication of any contamination in the oil. The oil viscosity is lower than normal. The BN result indicates that there is suitable alkalinity remaining in the oil. Confirm oil type.