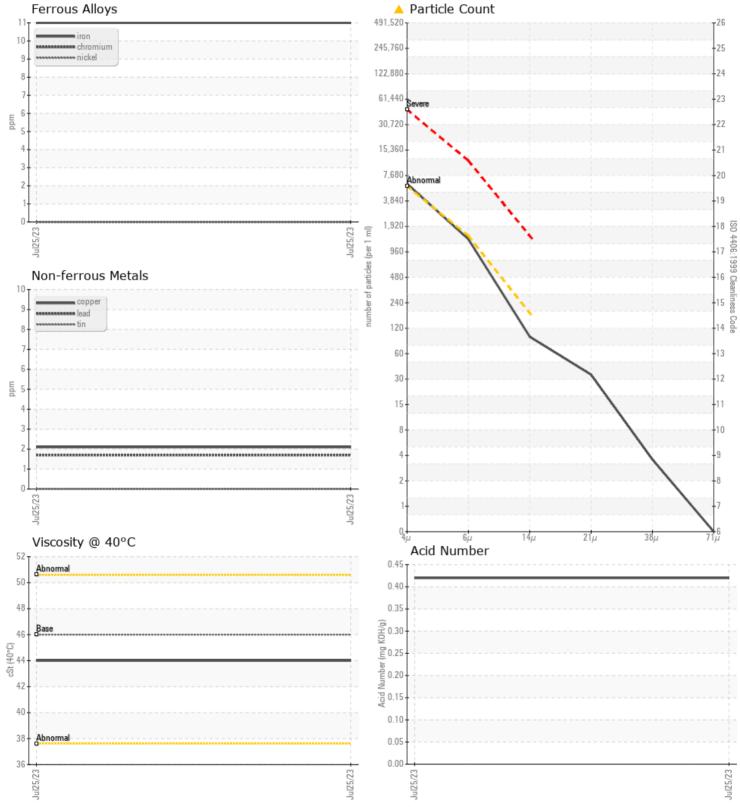

## Diagnosis

The filter change at the time of sampling has been noted. Resample at the next service interval to monitor.All component wear rates are normal. There is a light amount of silt (particulates < 14 microns in size) present in the oil. The AN level is acceptable for this fluid. The condition of the oil is suitable for further service.