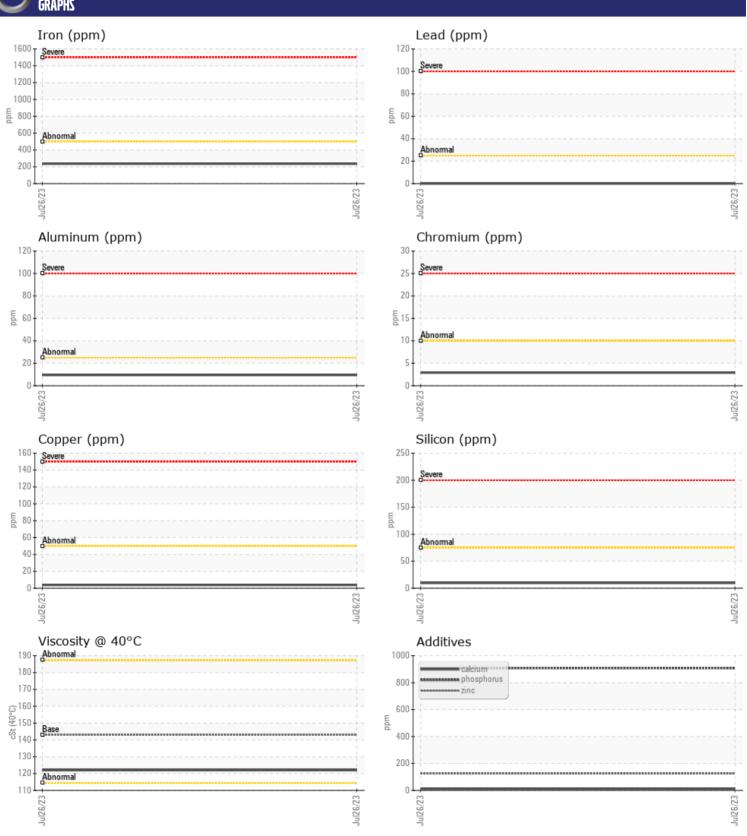

| ppm      | <b>■</b> 0  |  |  |  |
| Zinc               | ppm      | <b>124</b>  |  |  |  |
| Phosphorus         | ppm      | ■908        |  |  |  |
| Barium             | ppm      | <b>1</b> 4  |  |  |  |
| Boron              | ppm      | <b>65</b>   |  |  |  |



**ALTA EQUIPMENT COMPANY - METRO WEST** 56195 PONTIAC TRAIL NEW HUDSON, MI US 48165 Contact: NATE ROSZCZEWSKI nate.roszczewski@altaequipment.com T: F: (248)356-2029

## Diagnosis

Resample at the next service interval to monitor.All component wear rates are normal. There is no indication of any contamination in the oil. The condition of the oil is acceptable for the time in service.

Depot: VOLVO2990 **Unique No:** 10578237 Signed: Wes Davis Report Date: 01 Aug 2023



## **CONSTRUCTION EQUIPMENT**





## **GRAPHS**