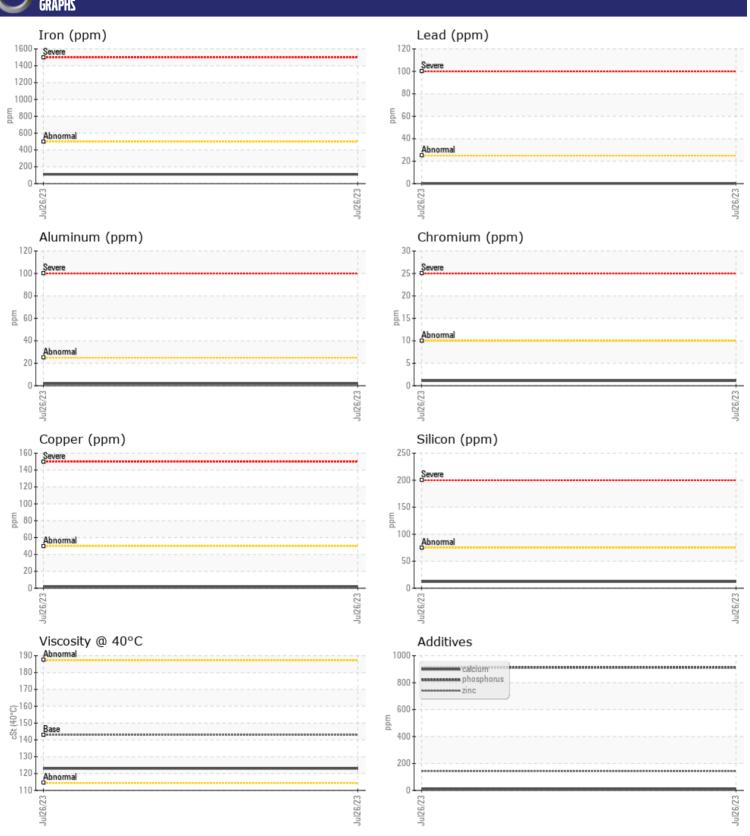

## **CONSTRUCTION EQUIPMENT**GENIE 2-80/60 Z80H-6925 - FRONT RIGHT FINAL DRIVE

Sample No: VCP390169

**Oil Type:** GEAR OIL SAE 80W90

Job No:

| SAMPLE        | E INFORMATIOI | N            |      |  |
|---------------|---------------|--------------|------|--|
| Sample Number |               | VCP390169    | <br> |  |
| Sample Date   |               | 26 Jul 2023  | <br> |  |
| Machine Hours |               | 955          | <br> |  |
| Oil Hours     |               | 0            | <br> |  |
| Oil Changed   |               | Not Changd   | <br> |  |
| Sample Status |               | NORMAL       | <br> |  |
|               |               |              |      |  |
| OIL CON       | INITION       |              |      |  |
| Visc @ 40°C   |               | = 122        | <br> |  |
| VISC @ 40°C   | cSt           | <b>123</b>   | <br> |  |
| VOLVO         |               |              |      |  |
| CONTAN        | MINATION      |              |      |  |
| Silicon       | ppm           | <b>12</b>    | <br> |  |
| Sodium        | ppm           | ■20          | <br> |  |
| Potassium     | ppm           | <b>2</b>     | <br> |  |
|               |               |              |      |  |
| WEAR N        | METALS        |              |      |  |
| Iron          | ppm           | ■109         | <br> |  |
| Copper        | ppm           | <b>2</b>     | <br> |  |
| Lead          | ppm           | ■0           | <br> |  |
| Tin           | ppm           | <b>■</b> 0   | <br> |  |
| Aluminum      | ppm           | <b>■</b> 2   | <br> |  |
| Chromium      | ppm           | ■1           | <br> |  |
| Molybdenum    | ppm           | ■0           | <br> |  |
| Nickel        | ppm           | ■0           | <br> |  |
| Titanium      | ppm           | <1           | <br> |  |
| Silver        | ppm           | 0            | <br> |  |
| Manganese     | ppm           | ■3           | <br> |  |
| Vanadium      | ppm           | <1           | <br> |  |
| VOLVO         |               |              | <br> |  |
| ADDITIV       | VES           |              |      |  |
| Calcium       | ppm           | <b>12</b>    | <br> |  |
| Magnesium     | ppm           | <b>0</b>     | <br> |  |
| Zinc          | ppm           | <b>143</b>   | <br> |  |
| Phosphorus    | ppm           | ■913         | <br> |  |
| Barium        | ppm           | <b>17</b>    | <br> |  |
| Boron         | ppm           | <b>67</b>    | <br> |  |
|               |               | <del>-</del> |      |  |

## Diagnosis

Resample at the next service interval to monitor. All component wear rates are normal. There is no indication of any contamination in the oil. The condition of the oil is acceptable for the time in service.