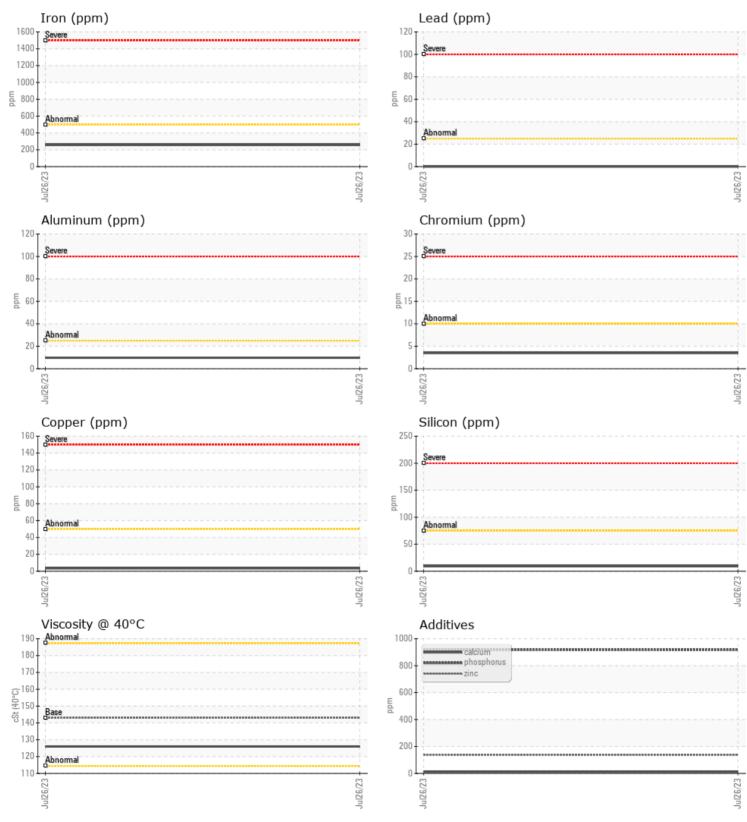

VOLVO

| VOLVO         |               |             |       |  |
|---------------|---------------|-------------|-------|--|
| SAMPLE        | E INFORMATION | l           |       |  |
| Sample Number | -             | VCP390163   | <br>  |  |
| Sample Date   |               | 26 Jul 2023 | <br>  |  |
| Machine Hours |               | 955         | <br>  |  |
| Oil Hours     |               | 0           | <br>  |  |
| Oil Changed   |               | Not Changd  | <br>  |  |
| Sample Status |               | NORMAL      | <br>  |  |
|               |               |             |       |  |
| OIL CON       | DITION        |             |       |  |
| Visc @ 40°C   | cSt           | 126         | <br>  |  |
| VISC @ 40 C   | CSL           | 120         | <br>  |  |
| VOLVO         |               |             |       |  |
| CONTAN        | MINATION      |             |       |  |
| Silicon       | ppm           | 9           | <br>  |  |
| Sodium        | ppm           | <b>20</b>   | <br>  |  |
| Potassium     | ppm           | 2           | <br>  |  |
|               |               |             |       |  |
| WEAR N        | AFTAIS        |             |       |  |
|               |               |             | <br>- |  |
| Iron          | ppm           | 257         | <br>  |  |
| Copper        | ppm           | 3           | <br>  |  |
| Lead          | ppm           | 0           | <br>  |  |
| Tin           | ppm           | 0           | <br>  |  |
| Aluminum      | ppm           | <b>1</b> 0  | <br>  |  |
| Chromium      | ppm           | <b>4</b>    | <br>  |  |
| Molybdenum    | ppm           | 0           | <br>  |  |
| Nickel        | ppm           | 0           | <br>  |  |
| Titanium      | ppm           | <1          | <br>  |  |
| Silver        | ppm           | 0           | <br>  |  |
| Manganese     | ppm           | 4           | <br>  |  |
| Vanadium      | ppm           | <1          | <br>  |  |
| VOLVO         |               |             | <br>  |  |
| ADDITI\       | VES           |             |       |  |
| Calcium       | ppm           | 12          | <br>  |  |
| Magnesium     | ppm           | 0           | <br>  |  |
| Zinc          | ppm           | 137         | <br>  |  |
| Phosphorus    | ppm           | 918         | <br>  |  |
|               |               |             |       |  |

## **CONSTRUCTION EQUIPMENT**

GRAPHS

VOLVO