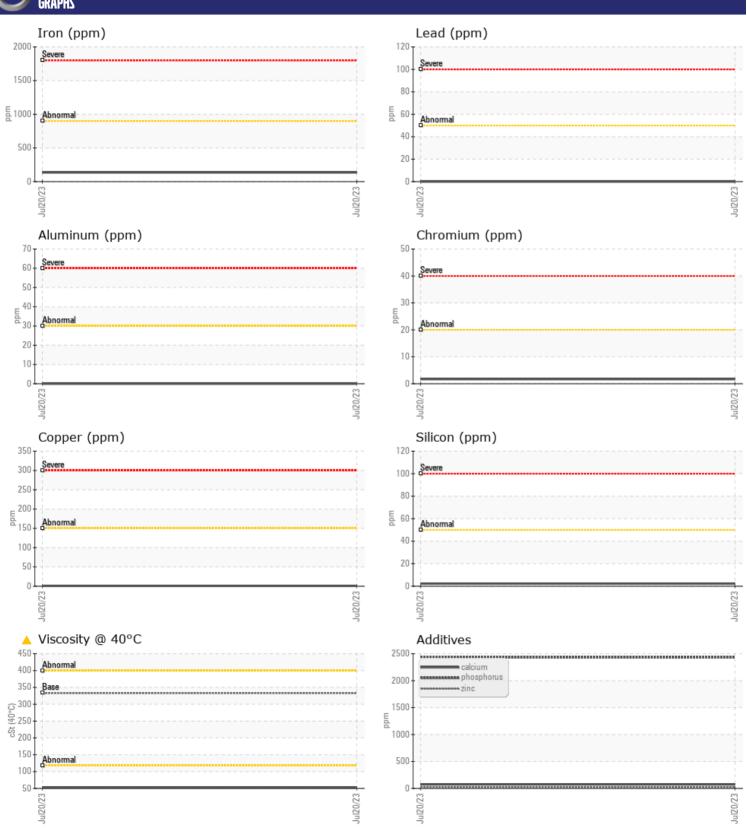

# CONSTRUCTION EQUIPMENT VOLVO A45G 353251 - REAR AXLE

Sample No: VCP421331

Oil Type: VOLVO PREMIUM GEAR OIL 85W-140 GL-5

Job No:

| SAMPLI               | E INFORMATION |                          |      |  |
|----------------------|---------------|--------------------------|------|--|
| Sample Number        |               | VCP421331                | <br> |  |
| Sample Date          |               | 20 Jul 2023              | <br> |  |
| Machine Hours        |               | 2242                     | <br> |  |
| Oil Hours            |               | 0                        | <br> |  |
| Oil Changed          |               | Not Changd               | <br> |  |
| Sample Status        |               | ATTENTION                | <br> |  |
|                      |               |                          |      |  |
| OIL CON              | IDITION       |                          |      |  |
| Visc @ 40°C          | cSt           | <u>▲</u> 52.0            | <br> |  |
| V13C @ 40 C          | CSt           | <u> </u>                 |      |  |
| VOLVO                |               |                          |      |  |
| CONTAI               | MINATION      |                          |      |  |
| Silicon              | ppm           | <b>2</b>                 | <br> |  |
| Sodium               | ppm           | <b>■</b> 3               | <br> |  |
| Potassium            | ppm           | <b>2</b>                 | <br> |  |
|                      |               |                          |      |  |
| WEAR N               | METALS        |                          |      |  |
| Iron                 | ppm           | ■136                     | <br> |  |
| Copper               | ppm           | <b>-&lt;1</b>            | <br> |  |
| Lead                 | ppm           | <b>0</b>                 | <br> |  |
| Tin                  | ppm           | <b>0</b>                 | <br> |  |
| Aluminum             | ppm           | <b>0</b>                 | <br> |  |
| Chromium             | ppm           | <b>■2</b>                | <br> |  |
| Molybdenum           | ppm           | <b>■</b> 4               | <br> |  |
| Nickel               | ppm           | <b>■&lt;1</b>            | <br> |  |
| Titanium             | ppm           | 0                        | <br> |  |
| Silver               | ppm           | 0                        | <br> |  |
| Manganese            | ppm           | <b>6</b>                 | <br> |  |
| Vanadium             | ppm           | <1                       | <br> |  |
|                      |               |                          | <br> |  |
| ADDITIV              | VES           |                          |      |  |
| Calcium              | ppm           | <b>7</b> 3               | <br> |  |
| Magnesium            | ppm           | <b>0</b>                 | <br> |  |
| Zinc                 | ppm           | <b>18</b>                | <br> |  |
|                      |               | _                        |      |  |
| Phosphorus           | ppm           | <b>2433</b>              | <br> |  |
| Phosphorus<br>Barium | ppm<br>ppm    | <b>□</b> 2433 <b>□</b> 0 | <br> |  |

### Diagnosis

Resample at the next service interval to monitor. All component wear rates are normal. There is no indication of any contamination in the oil. The condition of the oil is acceptable for the time in service.