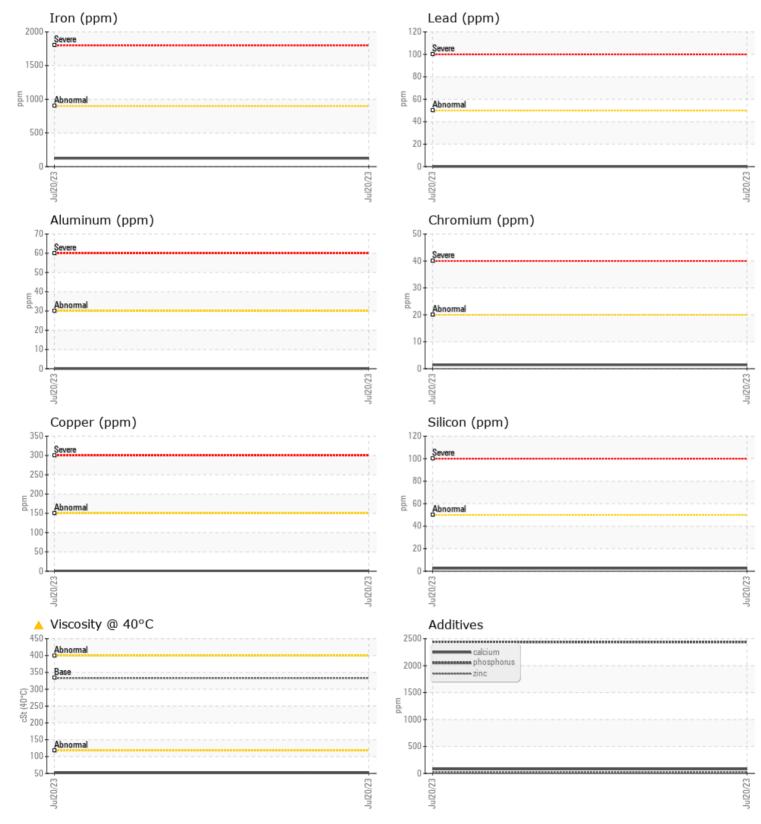

#### Job No:

|               |              |             |      | 24.1                                |
|---------------|--------------|-------------|------|-------------------------------------|
|               | E INFORMATIO | N           |      |                                     |
| Sample Number |              | VCP421332   | <br> |                                     |
| Sample Date   |              | 20 Jul 2023 | <br> | <br>ALTA EQUIPM                     |
| Machine Hours |              | 2242        | <br> | <br>5151 DR MART                    |
| Oil Hours     |              | 0           | <br> | <br>FORT MYERS, F                   |
| Oil Changed   |              | Not Changd  | <br> | <br>US 33905                        |
| Sample Status |              | ATTENTION   | <br> | <br>Contact: TODD                   |
|               |              |             |      | tlark@altaequi                      |
| VOLVO         | DITION       |             |      | T:                                  |
|               | IDITION      |             |      | <br>F: (239)481-330                 |
| Visc @ 40°C   | cSt          | 🔺 51.9      | <br> |                                     |
|               |              |             |      | Diagnosis                           |
|               | MINATION     |             |      | Diagnosis                           |
| Silicon       |              |             |      | <br>Resample at the                 |
|               | ppm          | 2           | <br> | <br>to monitor.All                  |
| Sodium        | ppm          | 2           | <br> | <br>are normal. Th<br>any contamina |
| Potassium     | ppm          | 3           | <br> | <br>condition of th                 |
| VOLVO         |              |             |      | the time in ser                     |
| WEAR I        | METALS       |             |      |                                     |
| Iron          | ppm          | 123         | <br> |                                     |
| Copper        | ppm          |             | <br> |                                     |
| Lead          | ppm          | 0           | <br> |                                     |
| Tin           | ppm          | 0           | <br> |                                     |
| Aluminum      | ppm          | 0           | <br> |                                     |
| Chromium      | ppm          |             | <br> |                                     |
| Molybdenum    | ppm          | 4           | <br> |                                     |
| Nickel        | ppm          | <b></b> <1  | <br> |                                     |
| Titanium      | ppm          | 0           | <br> |                                     |
| Silver        | ppm          | 0           | <br> |                                     |
| Manganese     | ppm          | 5           | <br> |                                     |
| Vanadium      | ppm          | <1          | <br> |                                     |
|               |              |             |      |                                     |
| ADDITI        | VES          |             |      |                                     |
|               |              |             |      |                                     |
| Calcium       | ppm          | 79          | <br> |                                     |
| Magnesium     | ppm          | 0           | <br> |                                     |
| Zinc          | ppm          | <b>17</b>   | <br> |                                     |
| Phosphorus    | ppm          | 2439        | <br> |                                     |
| Barium        | ppm          | 0           | <br> |                                     |
| Boron         | ppm          | 309         | <br> |                                     |

# **CONSTRUCTION EQUIPMENT**

GRAPHS

VOLVO

Report Id: VOLVO0090 [WUSCAR] 05911592 (Generated: 08/01/2023 15:55:29) Rev: 1

Contact/Location: TODD LARK - VOLVO0090