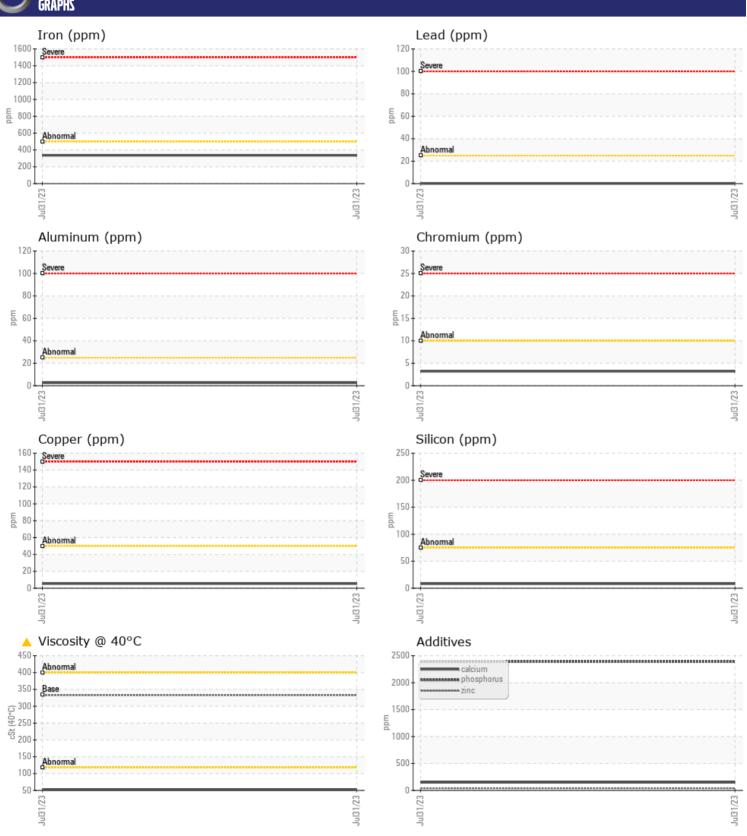

# CONSTRUCTION EQUIPMENT SWA287928 VOLVO A45 342656 - FRONT AXLE

Sample No: VCP413081

Oil Type: VOLVO PREMIUM GEAR OIL 85W-140 GL-5

**Job No:** SWA287928

| SAMPLE         | INFORMATION   |               |      |  |
|----------------|---------------|---------------|------|--|
| Sample Number  |               | VCP413081     | <br> |  |
| Sample Date    |               | 31 Jul 2023   | <br> |  |
| Machine Hours  |               | 4708          | <br> |  |
| Oil Hours      |               | 0             | <br> |  |
| Oil Changed    |               | Changed       | <br> |  |
| Sample Status  |               | ATTENTION     | <br> |  |
|                |               |               |      |  |
| OIL CON        | DITION        |               |      |  |
| Visc @ 40°C    | cSt           | <u>▲</u> 51.7 | <br> |  |
|                |               |               |      |  |
| VOLVO          | UNIA TION     |               |      |  |
| _              | <u> </u>      |               |      |  |
| Silicon        | ppm           | ■8            | <br> |  |
| Sodium         | ppm           | <b>14</b>     | <br> |  |
| Potassium      | ppm           | <b>5</b>      | <br> |  |
| VOLVO          |               |               |      |  |
| <b>WEAR</b> M  | <b>TETALS</b> |               |      |  |
| Iron           | ppm           | ■335          | <br> |  |
| Copper         | ppm           | <b>5</b>      | <br> |  |
| Lead           | ppm           | <b>0</b>      | <br> |  |
| Tin            | ppm           | <b>0</b>      | <br> |  |
| Aluminum       | ppm           | <b>2</b>      | <br> |  |
| Chromium       | ppm           | <b>■</b> 3    | <br> |  |
| Molybdenum     | ppm           | <b>-</b> <1   | <br> |  |
| Nickel         | ppm           | <b>2</b>      | <br> |  |
| Titanium       | ppm           | 0             | <br> |  |
| Silver         | ppm           | 0             | <br> |  |
| Manganese      | ppm           | <b>6</b>      | <br> |  |
| Vanadium       | ppm           | <1            | <br> |  |
| VOLVO          |               |               | <br> |  |
| <b>ADDITIV</b> | /ES           |               |      |  |
| Calcium        | ppm           | <b>149</b>    | <br> |  |
| Magnesium      | ppm           | <u> </u>      | <br> |  |
| Zinc           | ppm           | <b>40</b>     | <br> |  |
| Phosphorus     | ppm           | <b>2390</b>   | <br> |  |
| Barium         | ppm           | <b>0</b>      | <br> |  |
| Boron          | ppm           | <b>191</b>    |      |  |

## Diagnosis

The oil change at the time of sampling has been noted. Resample at the next service interval to monitor.All component wear rates are normal. There is no indication of any contamination in the oil. The oil viscosity is lower than normal. Confirm oil type.