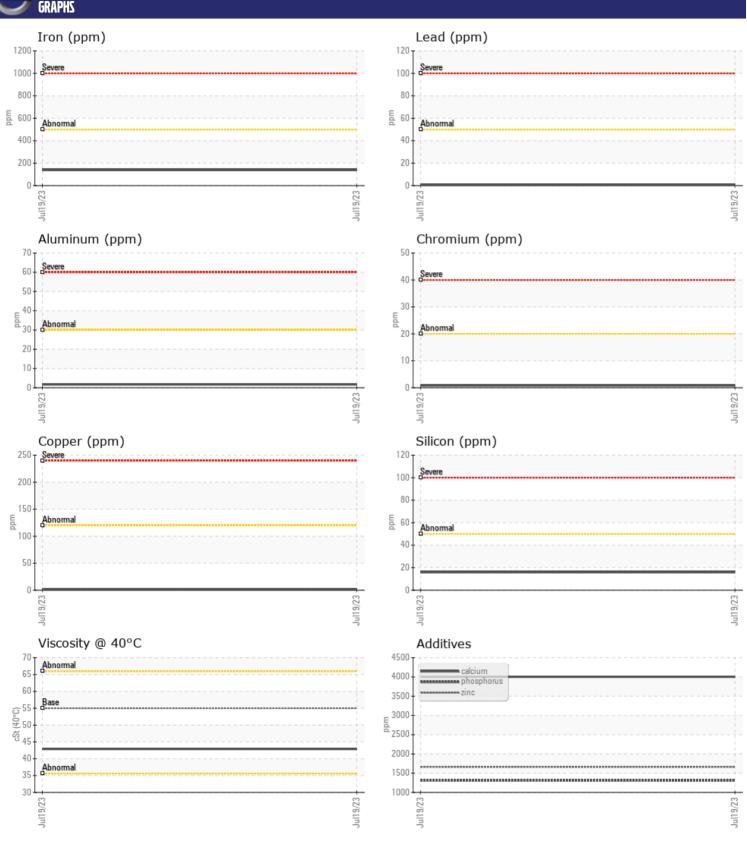

## CONSTRUCTION EQUIPMENT 579622 KRAKEN VOLVO L350H 1106 - REAR AXLE

Sample No: VCP416236

Oil Type: VOLVO SUPER WET BRAKE TRANSAXLE OIL WB102

**Job No:** 579622 KRAKEN

| SAMPLE        | INFORMATION |               |  |  |  |
|---------------|-------------|---------------|--|--|--|
| Sample Number | <u> </u>    | VCP416236     |  |  |  |
| Sample Date   |             | 19 Jul 2023   |  |  |  |
| Machine Hours |             | 7925          |  |  |  |
| Oil Hours     |             | 0             |  |  |  |
| Oil Changed   |             | Changed       |  |  |  |
| Sample Status |             | ABNORMAL      |  |  |  |
|               |             |               |  |  |  |
| OIL CONDITION |             |               |  |  |  |
| Visc @ 40°C   | cSt         | <b>42.9</b>   |  |  |  |
| VISC @ 40 C   | CSL         | 42.9          |  |  |  |
| VOLVO         |             |               |  |  |  |
| CONTAM        | INATION     |               |  |  |  |
| Silicon       | ppm         | <b>1</b> 6    |  |  |  |
| Sodium        | ppm         | <u>5</u>      |  |  |  |
| Potassium     | ppm         | <b>0</b>      |  |  |  |
|               |             |               |  |  |  |
| WEAR METALS   |             |               |  |  |  |
| Iron          | ppm         | <b>139</b>    |  |  |  |
| Copper        | ppm         | <b>2</b>      |  |  |  |
| Lead          | ppm         | <b>■</b> <1   |  |  |  |
| Tin           | ppm         | <b>■</b> 0    |  |  |  |
| Aluminum      | ppm         | <b>2</b>      |  |  |  |
| Chromium      | ppm         | <b>■&lt;1</b> |  |  |  |
| Molybdenum    | ppm         | <b>■</b> <1   |  |  |  |
| Nickel        | ppm         | <b>■</b> 0    |  |  |  |
| Titanium      | ppm         | <1            |  |  |  |
| Silver        | ppm         | 0             |  |  |  |
| Manganese     | ppm         | <b>■</b> 3    |  |  |  |
| Vanadium      | ppm         | <1            |  |  |  |
|               |             |               |  |  |  |
| ADDITIV       | ES          |               |  |  |  |
| Calcium       | ppm         | ■4004         |  |  |  |
| Magnesium     | ppm         | <b>1</b> 3    |  |  |  |
| Zinc          | ppm         | <b>1662</b>   |  |  |  |
| Phosphorus    | ppm         | <b>1308</b>   |  |  |  |
| Barium        | ppm         | <b>0</b>      |  |  |  |
| Boron         | ppm         | <b>169</b>    |  |  |  |
|               |             |               |  |  |  |

## Diagnosis

The oil change at the time of sampling has been noted. Resample at the next service interval to monitor.All component wear rates are normal. Moderate concentration of visible dirt/debris present in the oil. The condition of the oil is acceptable for the time in service.