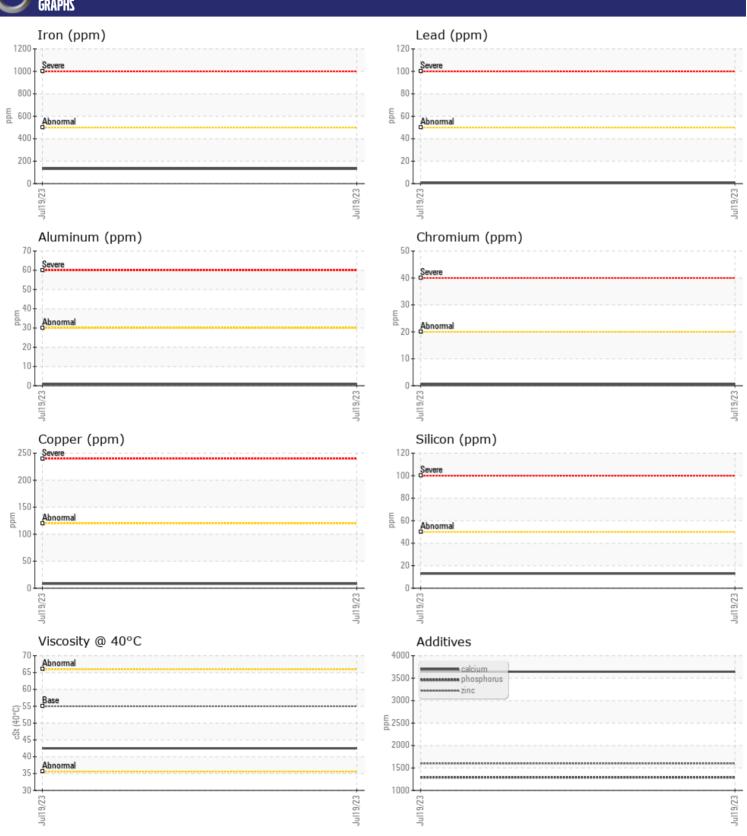

## CONSTRUCTION EQUIPMENT 579622 KRAKEN VOLVO L350H 1106 - FRONT AXLE

Sample No: VCP416235

Oil Type: VOLVO SUPER WET BRAKE TRANSAXLE OIL WB102

**Job No:** 579622 KRAKEN

| CAMPLE        | E INFORMATIO | N             |      |  |
|---------------|--------------|---------------|------|--|
| Sample Number |              | VCP416235     | <br> |  |
|               |              |               |      |  |
| Sample Date   |              | 19 Jul 2023   |      |  |
| Machine Hours |              | 7925          | <br> |  |
| Oil Hours     |              | 0             | <br> |  |
| Oil Changed   |              | Changed       | <br> |  |
| Sample Status |              | NORMAL        | <br> |  |
| VOLVO         |              |               |      |  |
| OIL CON       | DITION       |               |      |  |
| Visc @ 40°C   | cSt          | <b>42.5</b>   | <br> |  |
|               |              |               |      |  |
| VOLVO         | AINATION     |               |      |  |
|               | MINATION     |               |      |  |
| Silicon       | ppm          | <b>1</b> 3    | <br> |  |
| Sodium        | ppm          | <b>5</b>      | <br> |  |
| Potassium     | ppm          | <b>0</b>      | <br> |  |
|               |              |               |      |  |
| WEAR N        | METALS       |               |      |  |
| Iron          | ppm          | <b>132</b>    | <br> |  |
| Copper        | ppm          | ■8            | <br> |  |
| Lead          | ppm          | <b>1</b>      | <br> |  |
| Tin           | ppm          | <1            | <br> |  |
| Aluminum      | ppm          | <b>■&lt;1</b> | <br> |  |
| Chromium      | ppm          | <1            | <br> |  |
| Molybdenum    | ppm          | <b>■&lt;1</b> | <br> |  |
| Nickel        | ppm          | <b>0</b>      | <br> |  |
| Titanium      | ppm          | <1            | <br> |  |
| Silver        |              | 0             | <br> |  |
| Manganese     | ppm          | <b>■</b> 2    | <br> |  |
| Vanadium      |              | <1            | <br> |  |
| variauluiti   | ppm          | <b>\1</b>     |      |  |
| VOLVO         |              |               |      |  |
| ADDITIV       | VES          |               |      |  |
| Calcium       | ppm          | ■3645         | <br> |  |
| Magnesium     | ppm          | <b>10</b>     | <br> |  |
| Zinc          | ppm          | <b>1601</b>   | <br> |  |
| Phosphorus    | ppm          | <b>1291</b>   | <br> |  |
| Barium        | ppm          | ■0            | <br> |  |
| Boron         | ppm          | <b>156</b>    | <br> |  |
|               |              | _             |      |  |

## Diagnosis

Resample at the next service interval to monitor. All component wear rates are normal. There is no indication of any contamination in the oil. The condition of the oil is acceptable for the time in service.