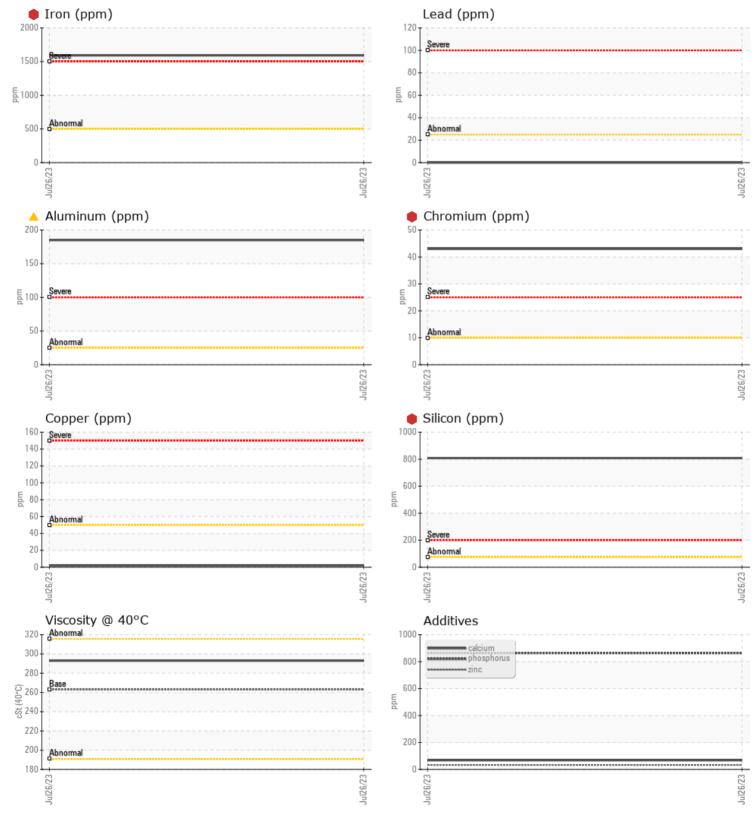

## Diagnosis

We advise that you check all areas where dirt can enter the system. The oil change at the time of sampling has been noted. We advise that you inspect for the source(s) of wear. We recommend an early resample to monitor this condition.Gear wear is indicated. Elemental levels of silicon (Si) and aluminum (Al) indicate alumina-silicate (coarse dirt) ingress. The oil is no longer serviceable due to the presence of contaminants.