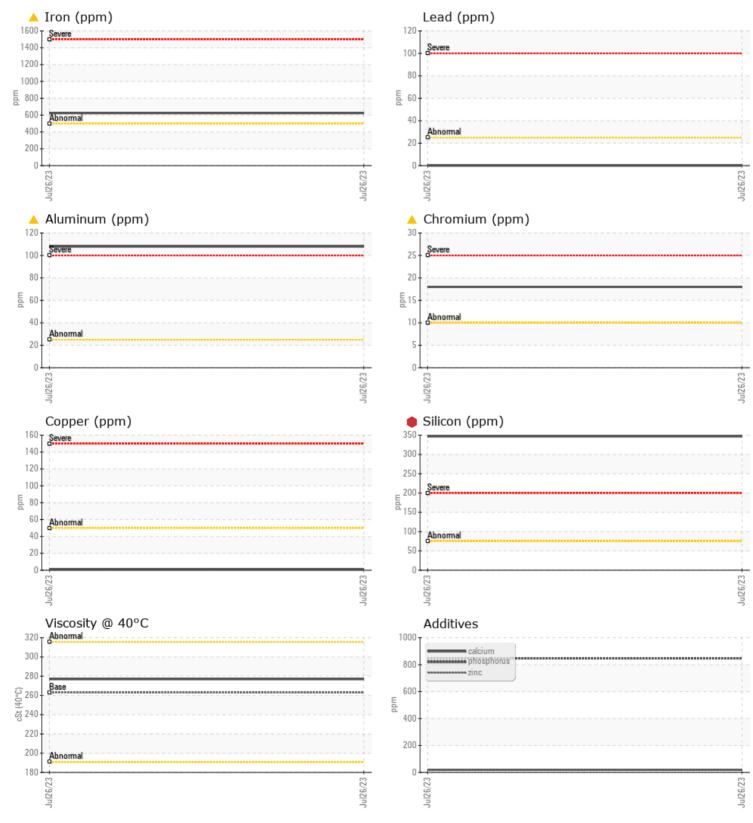

Phosphorus

VOLVO

|               | E INFORMATION |             |      |  |
|---------------|---------------|-------------|------|--|
| Sample Number |               | VCP418020   | <br> |  |
| Sample Date   |               | 26 Jul 2023 | <br> |  |
| Machine Hours |               | 2008        | <br> |  |
| Oil Hours     |               | 0           | <br> |  |
| Oil Changed   |               | Changed     | <br> |  |
| Sample Status |               | SEVERE      | <br> |  |
|               |               |             |      |  |
| OIL CON       | DITION        |             |      |  |
| Visc @ 40°C   | cSt           | 277         | <br> |  |
| VOLVO         |               |             |      |  |
| Contai        | MINATION      |             |      |  |
| Silicon       | ppm           | 9347        | <br> |  |
| Sodium        | ppm           | <b>9</b>    | <br> |  |
| Potassium     | ppm           | 27          | <br> |  |
|               |               |             |      |  |
| WEAR N        | METALS        |             |      |  |
| Iron          | ppm           | <b>624</b>  | <br> |  |
| Copper        | ppm           |             | <br> |  |
| Lead          | ppm           | 0           | <br> |  |
| Tin           | ppm           | 0           | <br> |  |
| Aluminum      | ppm           | <u> </u>    | <br> |  |
| Chromium      | ppm           | <u> </u>    | <br> |  |
| Molybdenum    | ppm           | 3           | <br> |  |
| Nickel        | ppm           | 2           | <br> |  |
| Titanium      | ppm           | 6           | <br> |  |
| Silver        | ppm           | 0           | <br> |  |
| Manganese     | ppm           | 8           | <br> |  |
| Vanadium      | ppm           | <1          | <br> |  |

## Diagnosis

We advise that you check all areas where dirt can enter the system. The oil change at the time of sampling has been noted. Resample at the next service interval to monitor.Gear wear is indicated. Elemental levels of silicon (Si) and aluminum (Al) indicate alumina-silicate (coarse dirt) ingress. The condition of the oil is acceptable for the time in service.

## **CONSTRUCTION EQUIPMENT**

GRAPHS

VOLVO

Report Id: VOLVO8882 [WUSCAR] 05911606 (Generated: 08/01/2023 15:56:41) Rev: 1

Contact/Location: KYLE RATLIFFE - VOLVO8882