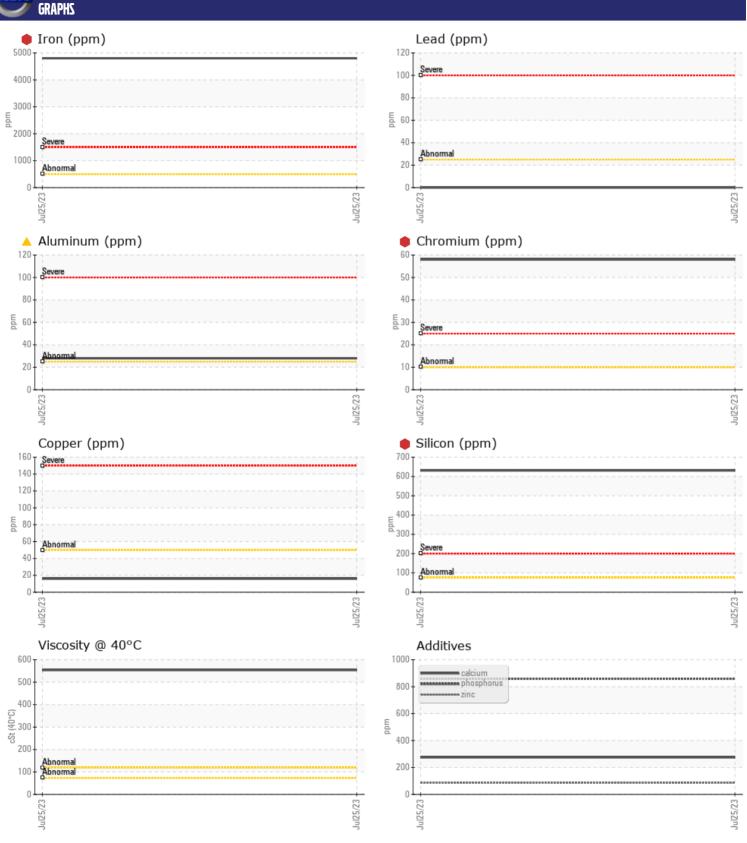

CONSTRUCTION EQUIPMENT
301300-20 JHS BUILD TAKEUCHI TB235 123600202 -FRONT LE

**Sample No:** VCP415848 Oil Type: **NOT GIVEN** 

Job No: 301300-20 JHS BUILD

| VOLVO         | INFORMATIO | V             |      |  |
|---------------|------------|---------------|------|--|
|               | INFORMATIO | <u> </u>      |      |  |
| Sample Number |            | VCP415848     | <br> |  |
| Sample Date   |            | 25 Jul 2023   | <br> |  |
| Machine Hours |            | 2419          | <br> |  |
| Oil Hours     |            | 0             | <br> |  |
| Oil Changed   |            | Changed       | <br> |  |
| Sample Status |            | SEVERE        | <br> |  |
|               |            |               |      |  |
| OIL COND      | NITION     |               |      |  |
| Visc @ 40°C   |            | - FF4         | <br> |  |
|               | cSt        | <b>■</b> 554  | <br> |  |
| CONTAM        |            |               |      |  |
| CONTAM        | INATION    |               |      |  |
| Silicon       | ppm        | 631           | <br> |  |
| Sodium        | ppm        | <b>1</b>      | <br> |  |
| Potassium     | ppm        | <b>2</b>      | <br> |  |
|               | PP         | <b>-</b>      |      |  |
| VOLVO         |            |               |      |  |
| WEAR M        | ETALS      |               |      |  |
| Iron          | ppm        | <b>4802</b>   | <br> |  |
| Copper        | ppm        | <b>16</b>     | <br> |  |
| Lead          | ppm        | <b>0</b>      | <br> |  |
| Tin           | ppm        | <b>■&lt;1</b> | <br> |  |
| Aluminum      | ppm        | <b>△</b> 28   | <br> |  |
| Chromium      | ppm        | <b>9</b> 58   | <br> |  |
| Molybdenum    | ppm        | 7             | <br> |  |
| Nickel        | ppm        | <b>13</b>     | <br> |  |
| Titanium      | ppm        | 2             | <br> |  |
| Silver        | ppm        | 0             | <br> |  |
| Manganese     | ppm        | 42            | <br> |  |
| Vanadium      | ppm        | <1            | <br> |  |
|               |            |               |      |  |
| ADDITIV       | FC         |               |      |  |
| _             | -          | 277           |      |  |
| Calcium       | ppm        | 275           | <br> |  |
| Magnesium     | ppm        | 23            | <br> |  |
| Zinc          | ppm        | 86            | <br> |  |
| Phosphorus    | ppm        | 859           | <br> |  |
| Barium        | ppm        | 0             | <br> |  |
| Boron         | ppm        | 124           | <br> |  |

## Diagnosis

F: (239)481-3302

We advise that you check all areas where dirt can enter the system. The oil change at the time of sampling has been noted. We advise that you inspect for the source(s) of wear. We recommend an early resample to monitor this condition. Please specify the brand, type, and viscosity of the oil on your next sample. Gear wear is indicated. Elemental levels of silicon (Si) and aluminum (Al) indicate alumina-silicate (coarse dirt) ingress. The oil is no longer serviceable due to the presence of contaminants.