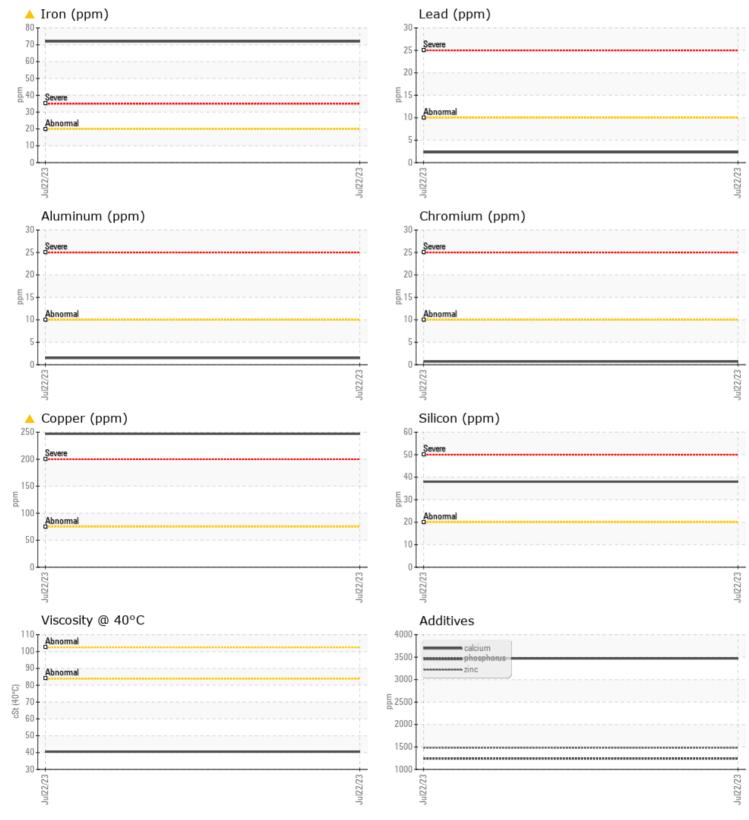

CONSTRUCTION EQUIPMENT SWA309970 VOLVO A40G 352506 - WET DISC BRAKE

| Sample No: | VCP419582 |
|------------|-----------|
| Oil Type:  | NOT GIVEN |
| Job No:    | SWA309970 |

Boron

VOLVO

|               | E INFORMATION |             |      |  |
|---------------|---------------|-------------|------|--|
| Sample Number |               | VCP419582   | <br> |  |
|               |               |             |      |  |
| Sample Date   |               | 22 Jul 2023 | <br> |  |
| Machine Hours |               | 5710        | <br> |  |
| Oil Hours     |               | 0           | <br> |  |
| Oil Changed   |               | Changed     | <br> |  |
| Sample Status |               | ABNORMAL    | <br> |  |
| VOLVO         |               |             |      |  |
| OIL CON       | DITION        |             |      |  |
| Visc @ 40°C   | cSt           | <b>40.5</b> | <br> |  |
|               |               |             |      |  |
| VOLVO         |               |             |      |  |
| CONTAM        | MINATION      |             |      |  |
| Silicon       | ppm           | 38          | <br> |  |
| Sodium        | ppm           | 8           | <br> |  |
| Potassium     | ppm           | 0           | <br> |  |
|               |               |             |      |  |
| WEAR N        | AFTAIS        |             |      |  |
|               |               |             | <br> |  |
| Iron          | ppm           | <b>▲</b> 72 | <br> |  |
| Copper        | ppm           | <u> </u>    | <br> |  |
| Lead          | ppm           | 2           | <br> |  |
| Tin           | ppm           | 0           | <br> |  |
| Aluminum      | ppm           | 2           | <br> |  |
| Chromium      | ppm           |             | <br> |  |
| Molybdenum    | ppm           | <1          | <br> |  |
| Nickel        | ppm           | 6           | <br> |  |
| Titanium      | ppm           | <1          | <br> |  |
| Silver        | ppm           | 0           | <br> |  |
| Manganese     | ppm           | 2           | <br> |  |
| Vanadium      | ppm           | <1          | <br> |  |
|               |               |             | <br> |  |
| ADDITIV       | VES           |             |      |  |
| Calcium       | ppm           | 3471        | <br> |  |
| Magnesium     | ppm           | 9           | <br> |  |
| Zinc          | ppm           | 1482        | <br> |  |
| Phosphorus    | ppm           | 1243        | <br> |  |
| Barium        | ppm           | 0           | <br> |  |
|               |               |             |      |  |

## Diagnosis

The oil change at the time of sampling has been noted. No corrective action is recommended at this time. Resample at the next service interval to monitor. The iron level is abnormal. The copper level is abnormal. There is no indication of any contamination in the oil. The condition of the oil is acceptable for the time in service.