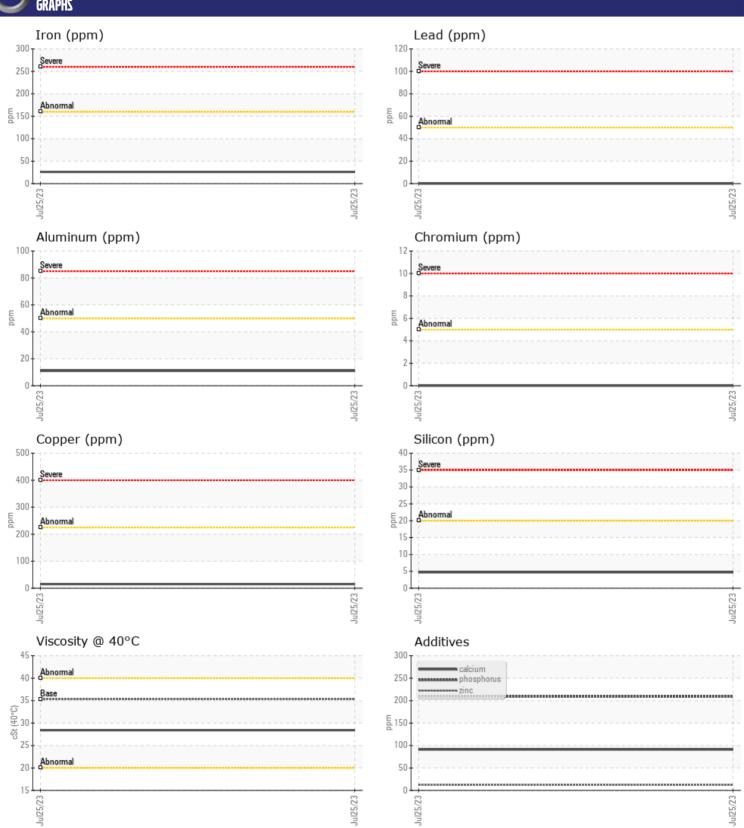

Sample No: VCP412588

Oil Type: VOLVO AUTOMATIC TRANSMISSION FLUID AT102

**Job No:** SWA287923 RYAN INC

| SAMPLE        | INFORMATION |             |      |  |
|---------------|-------------|-------------|------|--|
| Sample Number | _           | VCP412588   | <br> |  |
| Sample Date   |             | 25 Jul 2023 | <br> |  |
| Machine Hours |             | 4708        | <br> |  |
| Oil Hours     |             | 0           | <br> |  |
| Oil Changed   |             | Changed     | <br> |  |
| Sample Status |             | NORMAL      | <br> |  |
|               |             |             |      |  |
| OIL CONI      | NITION      |             |      |  |
|               |             | = 20.4      |      |  |
| Visc @ 40°C   | cSt         | <b>28.4</b> | <br> |  |
| VOLVO         |             |             |      |  |
| CONTAM        | IINATION    |             |      |  |
| Silicon       | ppm         | <b>5</b>    | <br> |  |
| Sodium        | ppm         | <b>3</b>    | <br> |  |
| Potassium     | ppm         | <b>2</b>    | <br> |  |
| Otassiam      | РРП         |             |      |  |
| VOLVO         |             |             |      |  |
| WEAR M        | IETALS      |             |      |  |
| Iron          | ppm         | <b>■</b> 26 | <br> |  |
| Copper        | ppm         | <b>15</b>   | <br> |  |
| Lead          | ppm         | <b>0</b>    | <br> |  |
| Tin           | ppm         | <b>2</b>    | <br> |  |
| Aluminum      | ppm         | <b>11</b>   | <br> |  |
| Chromium      | ppm         | <b>0</b>    | <br> |  |
| Molybdenum    | ppm         | <b>2</b>    | <br> |  |
| Nickel        | ppm         | <b>2</b>    | <br> |  |
| Titanium      | ppm         | 0           | <br> |  |
| Silver        | ppm         | <b>■</b> 0  | <br> |  |
| Manganese     | ppm         | <b>1</b>    | <br> |  |
| Vanadium      | ppm         | <1          | <br> |  |
|               |             |             |      |  |
| ADDITIV       | ES          |             |      |  |
| Calcium       | ppm         | <b>9</b> 1  | <br> |  |
| Magnesium     | ppm         | <b>5</b>    | <br> |  |
| Zinc          | ppm         | <b>12</b>   | <br> |  |
| Phosphorus    | ppm         | ■209        | <br> |  |
| Barium        | ppm         | <b>■</b> 0  | <br> |  |
| Boron         | ppm         | <b>108</b>  | <br> |  |
|               |             |             |      |  |

## Diagnosis

Resample at the next service interval to monitor. All component wear rates are normal. There is no indication of any contamination in the fluid. The condition of the fluid is acceptable for the time in service.