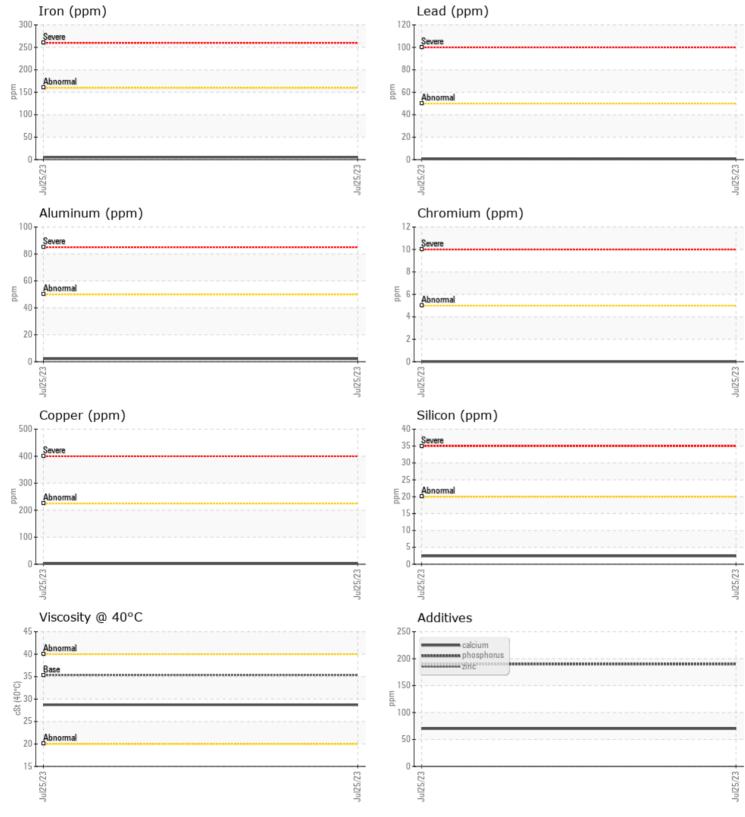

#### Sample No: VCP408107

VOLVO

Job No:

23754

|               | E INFORMATION | N            |          |          | 100        |
|---------------|---------------|--------------|----------|----------|------------|
|               |               |              | <u>_</u> | <u>-</u> |            |
| Sample Number |               | VCP408107    |          | <br>     |            |
| Sample Date   |               | 25 Jul 2023  |          | <br>     | 218 - ASCE |
| Machine Hours |               | 5935         |          | <br>     | 7235 CF    |
| Oil Hours     |               | 1000         |          | <br>     | NORTH      |
| Oil Changed   |               | Changed      |          | <br>     | US 294     |
| Sample Status |               | ABNORMAL     |          | <br>     | Contact    |
|               |               |              |          |          | matt.mit   |
| OIL CON       |               |              |          |          | T:         |
| Visc @ 40°C   | cSt           | - 29.7       |          | <br>     | F: (843)4  |
| VISC @ 40 C   | CSL           | 28.7         |          | <br>     |            |
| VOLVO         |               |              |          |          | Diagn      |
| CONTA         | MINATION      |              |          |          | Oil and    |
| Silicon       | ppm           | 2            |          | <br>     | sampli     |
| Sodium        | ppm           | 2            |          | <br>     | at the r   |
| Potassium     | ppm           |              |          | <br>     | monito     |
|               | pp            |              |          |          | are nor    |
| VOLVO         |               |              |          |          | of visib   |
| WEAR I        | METALS        |              |          |          | fluid. T   |
| Iron          | ppm           | 5            |          | <br>     | accepta    |
| Copper        | ppm           | 2            |          | <br>     |            |
| Lead          | ppm           | <b>  </b> <1 |          | <br>     |            |
| Tin           | ppm           | 0            |          | <br>     |            |
| Aluminum      | ppm           | 2            |          | <br>     |            |
| Chromium      | ppm           | 0            |          | <br>     |            |
| Molybdenum    | ppm           | 0            |          | <br>     |            |
| Nickel        | ppm           | 0            |          | <br>     |            |
| Titanium      | ppm           | 0            |          | <br>     |            |
| Silver        | ppm           | 0            |          | <br>     |            |
| Manganese     | ppm           | <b>  </b> <1 |          | <br>     |            |
| Vanadium      | ppm           | <1           |          | <br>     |            |
|               |               |              |          |          |            |
| ADDITI        |               |              |          |          |            |
|               | VES           |              |          |          |            |
| Calcium       | ppm           | <b>70</b>    |          | <br>     |            |
| Magnesium     | ppm           | 0            |          | <br>     |            |
| Zinc          | ppm           | 0            |          | <br>     |            |
| Phosphorus    | ppm           | <b>190</b>   |          | <br>     |            |
| Barium        | ppm           | 0            |          | <br>     |            |
| Boron         | ppm           | <b>120</b>   |          | <br>     |            |
|               |               |              |          |          |            |

## **CONSTRUCTION EQUIPMENT**

GRAPHS

VOLVO

Report Id: VOLVO3387 [WUSCAR] 05911626 (Generated: 08/02/2023 13:11:40) Rev: 1

Contact/Location: MATT MITCHAM - VOLVO3387