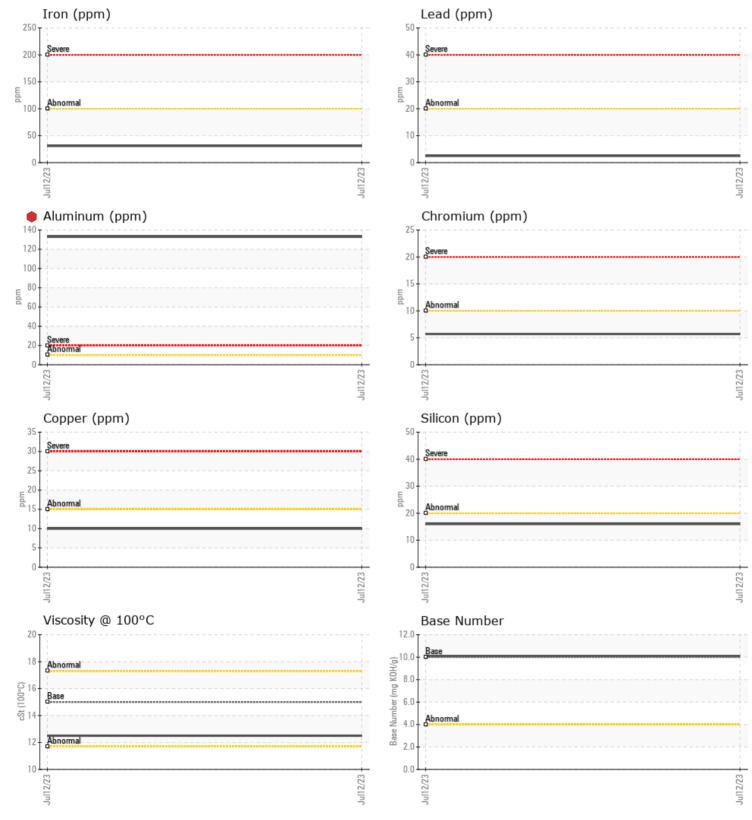

| WEAR N     | METALS |            |      |  |
|------------|--------|------------|------|--|
| Iron       | ppm    | 31         | <br> |  |
| Copper     | ppm    | <b>10</b>  | <br> |  |
| Lead       | ppm    | 2          | <br> |  |
| Tin        | ppm    | 2          | <br> |  |
| Aluminum   | ppm    | 🛑 133      | <br> |  |
| Chromium   | ppm    | 6          | <br> |  |
| Molybdenum | ppm    | 38         | <br> |  |
| Nickel     | ppm    | <b></b> <1 | <br> |  |
| Titanium   | ppm    | <1         | <br> |  |
| Silver     | ppm    | <b></b> <1 | <br> |  |
| Manganese  | ppm    | 3          | <br> |  |
| Vanadium   | ppm    | 0          | <br> |  |

### Diagnosis

The oil change at the time of sampling has been noted. We recommend an early resample to monitor this condition.Aluminum level high for break in. All other metal levels are typical for a new component breaking in. There is no indication of any contamination in the oil. The BN result indicates that there is suitable alkalinity remaining in the oil. The condition of the oil is acceptable for the time in service.