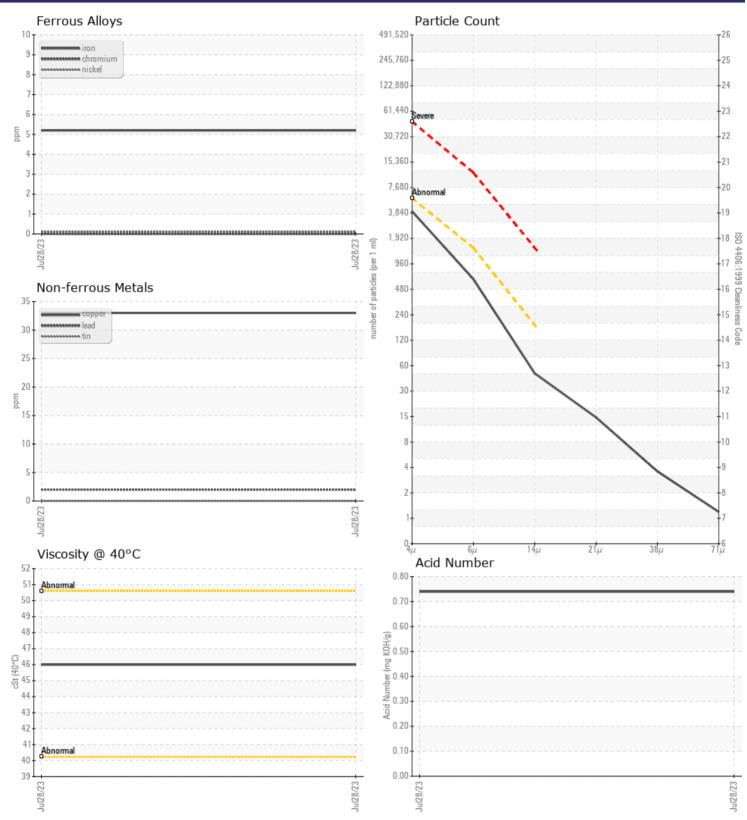

#### SAMPLE INFORMATION Sample Number VCP383206 Sample Date 28 Jul 2023 Machine Hours 841 Oil Hours 0 Oil Changed N/A NORMAL Sample Status **OIL CONDITION** Visc @ 40°C cSt 46.0 Acid Number (AN) mg KOH/g 0.74 CONTAMINATION Particles >4µm 3509

| Particles >6µm    |     | 556       | <br> |  |
|-------------------|-----|-----------|------|--|
| Particles >14µm   |     | 43        | <br> |  |
| ISO 4406:1999 (c) |     | 19/16/13  | <br> |  |
| Silicon           | ppm | <b>11</b> | <br> |  |
| Sodium            | ppm | 0         | <br> |  |
| Potassium         | ppm | <b>1</b>  | <br> |  |

## WEAR METALS

| Iron       | ppm | 5    | <br> |  |
|------------|-----|------|------|--|
| Copper     | ppm | 33   | <br> |  |
| Lead       | ppm | 2    | <br> |  |
| Tin        | ppm | 0    | <br> |  |
| Aluminum   | ppm | 2    | <br> |  |
| Chromium   | ppm | 0    | <br> |  |
| Molybdenum | ppm | 18   | <br> |  |
| Nickel     | ppm | ■ <1 | <br> |  |
| Titanium   | ppm | 0    | <br> |  |
| Silver     | ppm | 0    | <br> |  |
| Manganese  | ppm | <1   | <br> |  |
| Vanadium   | ppm | 0    | <br> |  |

| Calcium    | ppm | 3679 |  |  |  |
|------------|-----|------|--|--|--|
| Magnesium  | ppm | 28   |  |  |  |
| Zinc       | ppm | 695  |  |  |  |
| Phosphorus | ppm | 563  |  |  |  |
| Barium     | ppm | 2    |  |  |  |
| Boron      | ppm | 18   |  |  |  |