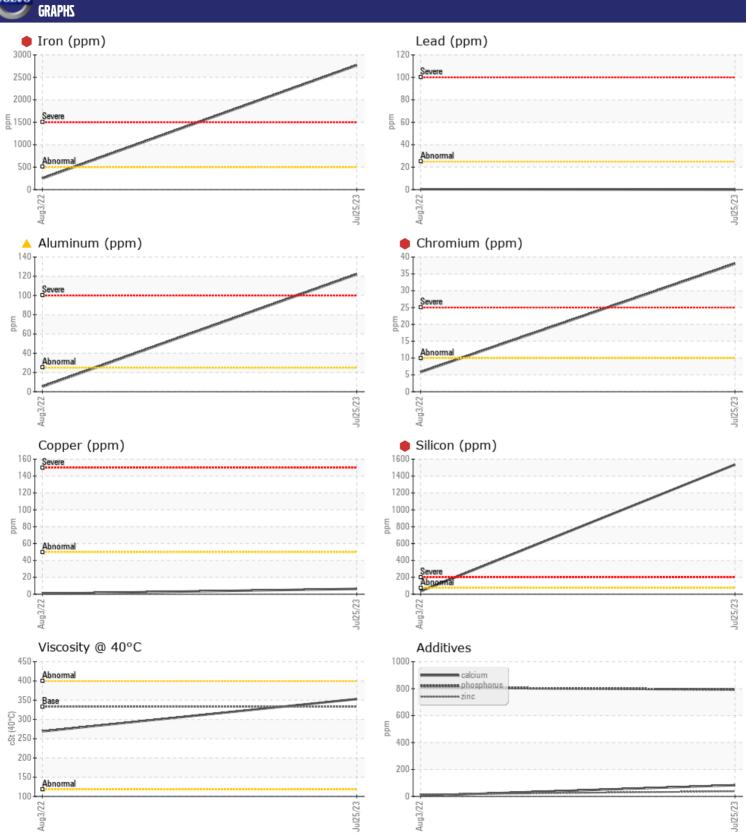

Sample No: VCP412733

Oil Type: VOLVO PREMIUM GEAR OIL 85W-140 GL-5

**Job No:** SPM581125

| VOLVO         | INFORMATION | VI          |             |      |
|---------------|-------------|-------------|-------------|------|
|               | INFORMATIO  |             |             |      |
| Sample Number |             | VCP412733   | VCP354966   | <br> |
| Sample Date   |             | 25 Jul 2023 | 03 Aug 2022 | <br> |
| Machine Hours |             | 2157        | 1106        | <br> |
| Oil Hours     |             | 0           | 0           | <br> |
| Oil Changed   |             | Changed     | Not Changd  | <br> |
| Sample Status |             | SEVERE      | NORMAL      | <br> |
| VOLVO         |             |             |             |      |
| OIL CON       | DITION      |             |             |      |
| Visc @ 40°C   | cSt         | 353         | <b>269</b>  |      |
|               | CSI         | 333         | 209         | <br> |
| VOLVO         |             |             |             |      |
| CONTAN        | MINATION    |             |             |      |
| Silicon       | ppm         | <b>1536</b> | □34         | <br> |
| Sodium        | ppm         | ■3          | <b>0</b>    | <br> |
| Potassium     | ppm         | <b>5</b>    | <b>2</b>    | <br> |
|               |             |             |             |      |
| WEAR N        | AETAL C     |             |             |      |
| WEAR          | JE I HLZ    |             |             |      |
| Iron          | ppm         | 2767        | <b>248</b>  | <br> |
| Copper        | ppm         | <b>6</b>    | <b>-</b> <1 | <br> |
| Lead          | ppm         | ■0          | <b>-</b> <1 | <br> |
| Tin           | ppm         | ■0          | <b>0</b>    | <br> |
| Aluminum      | ppm         | <u> 122</u> | <b>5</b>    | <br> |
| Chromium      | ppm         | <b>38</b>   | <b>6</b>    | <br> |
| Molybdenum    | ppm         | <b>4</b>    | <b>-</b> <1 | <br> |
| Nickel        | ppm         | ■3          | 0           | <br> |
| Titanium      | ppm         | <b>13</b>   | <1          | <br> |
| Silver        | ppm         | 0           | <1          | <br> |
| Manganese     | ppm         | <b>23</b>   | <b>3</b>    | <br> |
| Vanadium      | ppm         | <1          | 0           | <br> |
| VOLVO         |             |             |             |      |
| ADDITIV       | /ES         |             |             |      |
| Calcium       | ppm         | ■83         | <b>6</b>    | <br> |
| Magnesium     | ppm         | 7           | 1           | <br> |
| Zinc          | ppm         | ■38         | □ 14        | <br> |
| Phosphorus    | ppm         | 793         | 808         | <br> |
| Barium        | ppm         | ■0          | ■3          | <br> |
| Boron         | ppm         | <b>59</b>   | 99          | <br> |
| _ 3. 5        | PP.11       |             |             |      |

## Diagnosis

We advise that you check all areas where dirt can enter the system. The oil change at the time of sampling has been noted. We advise that you inspect for the source(s) of wear. We recommend an early resample to monitor this condition. The iron level is severe. Gear wear is indicated. Elemental levels of silicon (Si) and aluminum (Al) indicate aluminasilicate (coarse dirt) ingress. The oil is no longer serviceable due to the presence of contaminants.