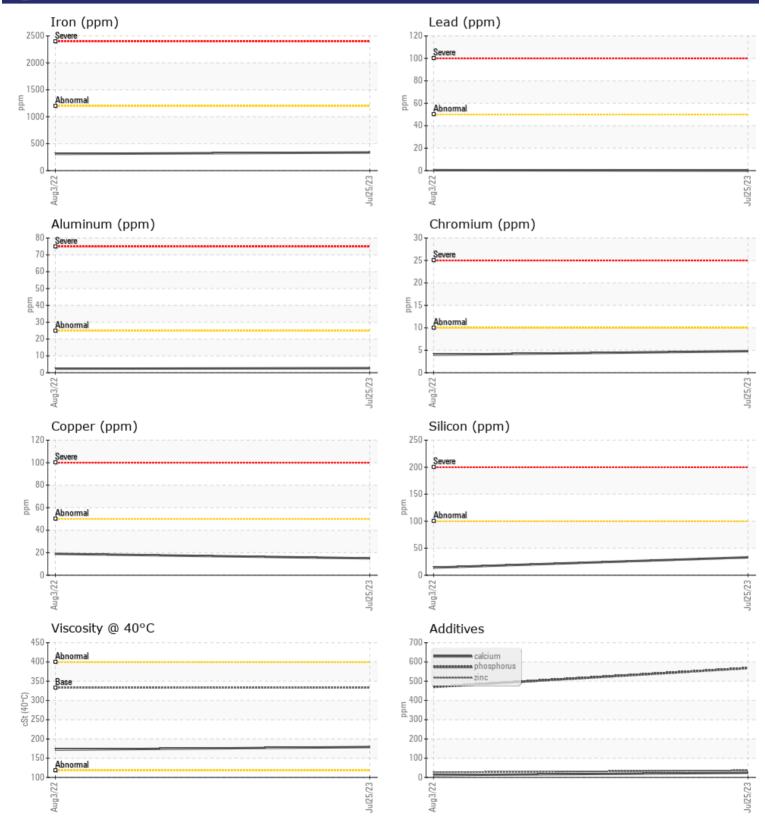

Sodium

Potassium

| SAMPLE II     | NFORMATION |             |             |  |  |  |  |
|---------------|------------|-------------|-------------|--|--|--|--|
| Sample Number | -          | VCP412729   | VCP356926   |  |  |  |  |
| Sample Date   |            | 25 Jul 2023 | 03 Aug 2022 |  |  |  |  |
| Machine Hours |            | 2157        | 1106        |  |  |  |  |
| Oil Hours     |            | 0           | 0           |  |  |  |  |
| Oil Changed   |            | Changed     | Changed     |  |  |  |  |
| Sample Status |            | NORMAL      | NORMAL      |  |  |  |  |
|               |            |             |             |  |  |  |  |
| OIL CONDITION |            |             |             |  |  |  |  |
| Visc @ 40°C   | cSt        | 179         | 172         |  |  |  |  |
| CONTAMINATION |            |             |             |  |  |  |  |
| Silicon       | ppm        | 33          | 14          |  |  |  |  |

| WEAR METALS |     |            |     |  |  |  |  |  |
|-------------|-----|------------|-----|--|--|--|--|--|
| Iron        | ppm | 337        | 311 |  |  |  |  |  |
| Copper      | ppm | <b>15</b>  | 19  |  |  |  |  |  |
| Lead        | ppm | 0          | < 1 |  |  |  |  |  |
| Tin         | ppm | 0          | <1  |  |  |  |  |  |
| Aluminum    | ppm | 3          | 2   |  |  |  |  |  |
| Chromium    | ppm | 5          | 4   |  |  |  |  |  |
| Molybdenum  | ppm | <b></b> <1 | < 1 |  |  |  |  |  |
| Nickel      | ppm | 0          | 0   |  |  |  |  |  |
| Titanium    | ppm | 0          | <1  |  |  |  |  |  |
| Silver      | ppm | 0          | <1  |  |  |  |  |  |
| Manganese   | ppm | 6          | 6   |  |  |  |  |  |
| Vanadium    | ppm | 0          | 0   |  |  |  |  |  |
|             |     |            |     |  |  |  |  |  |
|             |     |            |     |  |  |  |  |  |

0

2

**ADDITIVES** Calcium 24 ppm 12 Magnesium **4** 2 ppm Zinc 36 26 ppm Phosphorus 568 470 ppm Barium ■ <1 5 ppm Boron ppm 0 3

> Depot: VOLVO0093 Unique No: 10579426 Signed: Sean Felton Report Date: 02 Aug 2023