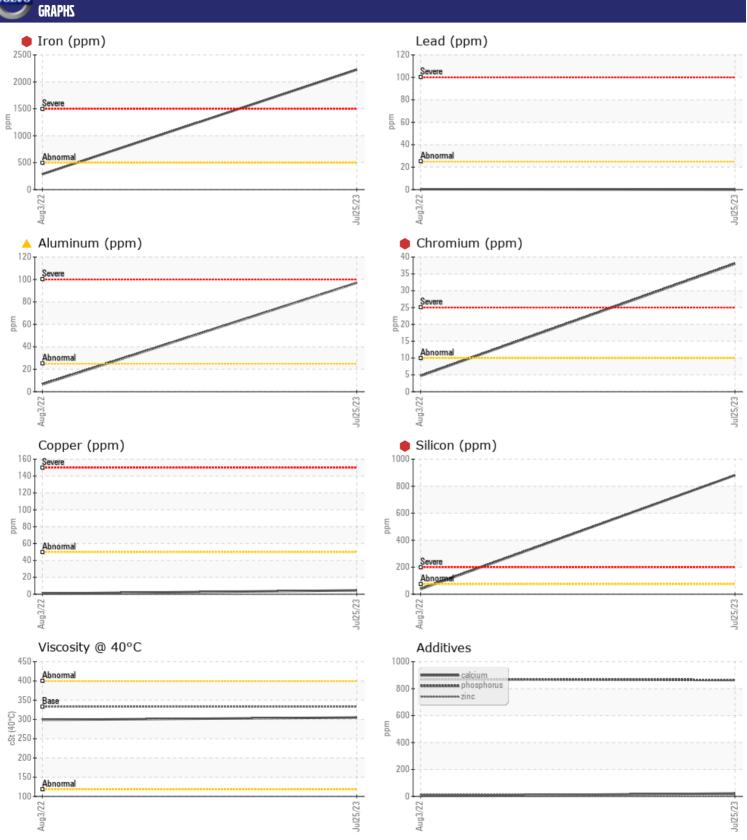

Sample No: VCP412933

Oil Type: VOLVO PREMIUM GEAR OIL 85W-140 GL-5

**Job No:** SPM581125

| VOLVO         |                    |             |             |              |
|---------------|--------------------|-------------|-------------|--------------|
| CAMDI F       | INFORMATIO         | V           |             |              |
|               | וואו טוגויוא ו וטו |             | \(CD227740  | <br><u>-</u> |
| Sample Number |                    | VCP412933   | VCP337719   | <br>         |
| Sample Date   |                    | 25 Jul 2023 | 03 Aug 2022 | <br>         |
| Machine Hours |                    | 2157        | 1106        | <br>         |
| Oil Hours     |                    | 0           | 0           | <br>         |
| Oil Changed   |                    | Changed     | Not Changd  | <br>         |
| Sample Status |                    | SEVERE      | NORMAL      | <br>         |
| VOLVO         |                    |             |             |              |
| OIL CON       | DITION             |             |             |              |
| Visc @ 40°C   | cSt                | ■ 305       | <b>299</b>  | <br>         |
|               |                    |             |             |              |
| CONTAN        | IINATION           |             |             |              |
| _             | -                  |             |             |              |
| Silicon       | ppm                | ● 881       | ■37         | <br>         |
| Sodium        | ppm                | ■3          | 0           | <br>         |
| Potassium     | ppm                | <b>5</b>    | <b>2</b>    | <br>         |
| VOLVO         |                    |             |             |              |
| WEAR M        | IETALS             |             |             |              |
| Iron          | ppm                | 2224        | □286        | <br>         |
| Copper        | ppm                | <b>4</b>    | <b>-</b> <1 | <br>         |
| Lead          | ppm                | <b>0</b>    | <b>-</b> <1 | <br>         |
| Tin           | ppm                | <b>0</b>    | 0           | <br>         |
| Aluminum      | ppm                | <u> </u>    | <b>6</b>    | <br>         |
| Chromium      | ppm                | <b>38</b>   | <b>5</b>    | <br>         |
| Molybdenum    | ppm                | <b>4</b>    | <b>-</b> <1 | <br>         |
| Nickel        | ppm                | <b>2</b>    | 0           | <br>         |
| Titanium      | ppm                | 9           | <1          | <br>         |
| Silver        | ppm                | 0           | <1          | <br>         |
| Manganese     | ppm                | <b>20</b>   | <b>3</b>    | <br>         |
| Vanadium      | ppm                | <1          | 0           | <br>         |
|               |                    |             |             |              |
| ADDITIV       | ES                 |             |             |              |
| Calcium       | ppm                | <b>22</b>   | <u></u> 4   | <br>         |
| Magnesium     | ppm                | <b>6</b>    | 1           | <br>         |
| Zinc          | ppm                | <b>14</b>   | <b>1</b> 4  | <br>         |
| Phosphorus    | ppm                | <b>864</b>  | 870         | <br>         |
| Barium        | ppm                | ■0          | <b>2</b>    | <br>         |
| Boron         | ppm                | <b>78</b>   | 113         | <br>         |
|               |                    |             | _           |              |

## Diagnosis

We advise that you check all areas where dirt can enter the system. The oil change at the time of sampling has been noted. We advise that you inspect for the source(s) of wear. We recommend an early resample to monitor this condition. The iron level is severe. Gear wear is indicated. Elemental levels of silicon (Si) and aluminum (Al) indicate aluminasilicate (coarse dirt) ingress. The oil is no longer serviceable due to the presence of contaminants.