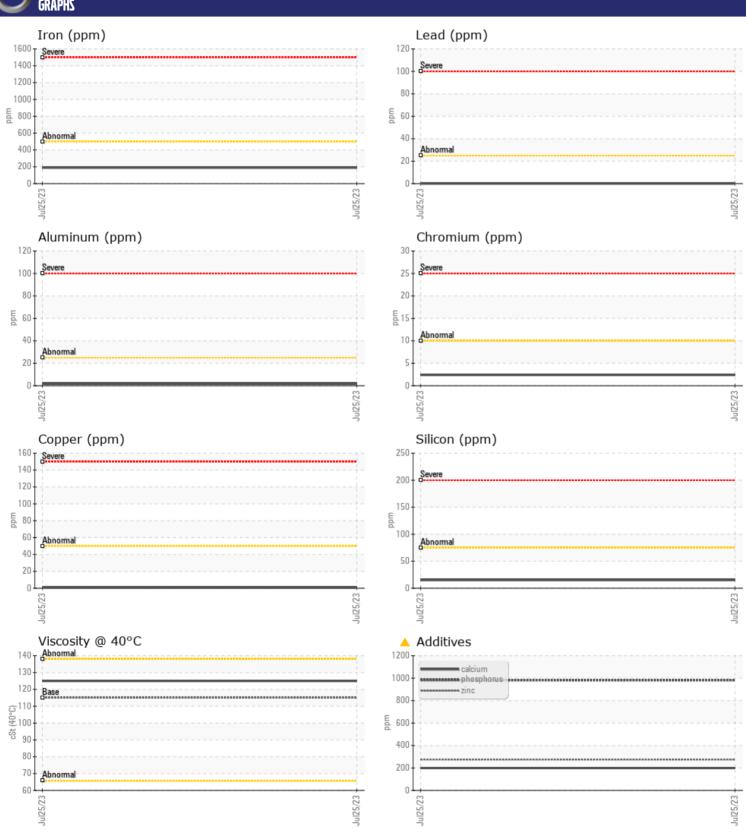

Sample No: VCP412331

Oil Type: DIESEL ENGINE OIL SAE 15W40

**Job No:** SW121531 MGC

| VOLVO CAMPI F | INFORMATION |              |      |  |
|---------------|-------------|--------------|------|--|
|               |             |              |      |  |
| Sample Number |             | VCP412331    | <br> |  |
| Sample Date   |             | 25 Jul 2023  | <br> |  |
| Machine Hours |             | 1224         | <br> |  |
| Oil Hours     |             | 0            | <br> |  |
| Oil Changed   |             | Changed      | <br> |  |
| Sample Status |             | ATTENTION    | <br> |  |
| VOLVO         |             |              |      |  |
| OIL CON       | DITION      |              |      |  |
| Visc @ 40°C   | cSt         | <b>125</b>   | <br> |  |
|               |             |              |      |  |
| CONTAN        | MINATION    |              |      |  |
| _             | IINATIUN    |              |      |  |
| Silicon       | ppm         | <b>1</b> 5   | <br> |  |
| Sodium        | ppm         | <b>5</b>     | <br> |  |
| Potassium     | ppm         | <b>2</b>     | <br> |  |
| VOLVO         |             |              |      |  |
| WEAR M        | IETALS      |              |      |  |
| Iron          | ppm         | ■189         | <br> |  |
| Copper        | ppm         | <b>■</b> <1  | <br> |  |
| Lead          | ppm         | ■0           | <br> |  |
| Tin           | ppm         | <b>■</b> 0   | <br> |  |
| Aluminum      | ppm         | <b>2</b>     | <br> |  |
| Chromium      | ppm         | <b>■2</b>    | <br> |  |
| Molybdenum    | ppm         | <b>6</b>     | <br> |  |
| Nickel        | ppm         | <b>0</b>     | <br> |  |
| Titanium      | ppm         | <b>0</b>     | <br> |  |
| Silver        | ppm         | 0            | <br> |  |
| Manganese     | ppm         | <b>4</b>     | <br> |  |
| Vanadium      | ppm         | 0            | <br> |  |
|               |             |              |      |  |
| ADDITIV       | /ES         |              |      |  |
| Calcium       | ppm         | <u> </u>     | <br> |  |
| Magnesium     | ppm         | <b>90</b>    | <br> |  |
| Zinc          | ppm         | <u>^</u> 275 | <br> |  |
| Phosphorus    | ppm         | ■982         | <br> |  |
| Barium        | ppm         | <b>2</b>     | <br> |  |
| Boron         | ppm         | 137          | <br> |  |
|               | p           |              |      |  |

## Diagnosis

Oil and filter change at the time of sampling has been noted. No corrective action is recommended at this time. Resample at the next service interval to monitor.All component wear rates are normal. There is no indication of any contamination in the oil. Additive levels indicate the addition of a different brand, or type of oil. Confirm oil type. The condition of the oil is acceptable for the time in service.