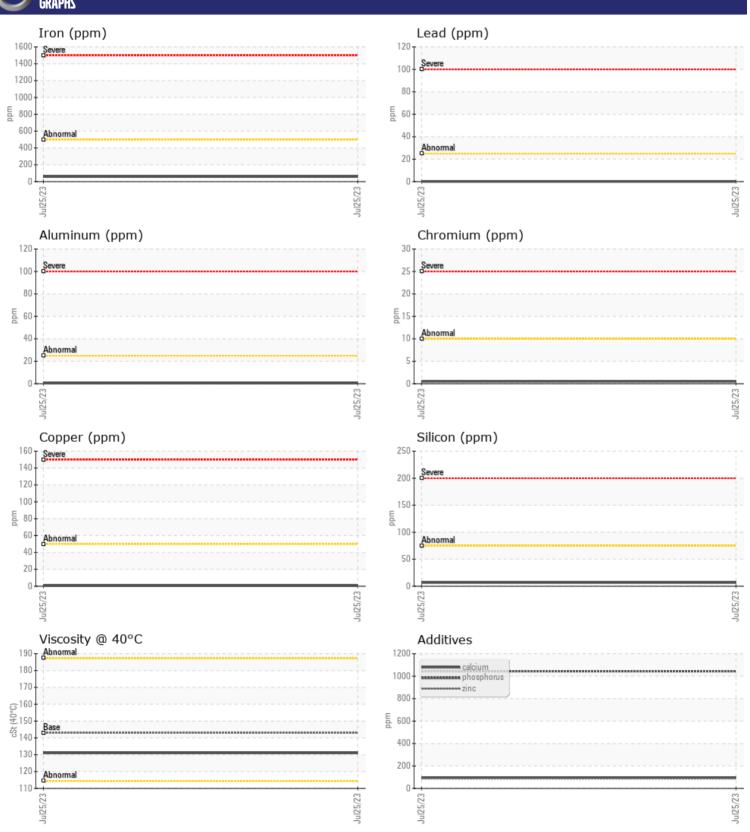

# CONSTRUCTION EQUIPMENT SW1021531 MGC VOLVO SD45 229059 - REAR AXLE

Sample No: VCP417466

**Oil Type:** GEAR OIL SAE 80W90

**Job No:** SW1021531 MGC

| SAMPLE        | E INFORMATIO | N             |      |  |
|---------------|--------------|---------------|------|--|
| Sample Number |              | VCP417466     | <br> |  |
| Sample Date   |              | 25 Jul 2023   | <br> |  |
| Machine Hours |              | 1224          | <br> |  |
| Oil Hours     |              | 0             | <br> |  |
| Oil Changed   |              | Changed       | <br> |  |
| Sample Status |              | NORMAL        | <br> |  |
|               |              |               |      |  |
| OIL CON       | DITION       |               |      |  |
| Visc @ 40°C   | cSt          | <b>131</b>    | <br> |  |
| VISC @ 40 C   | CSt          | <b>131</b>    | <br> |  |
| VOLVO         |              |               |      |  |
| CONTAN        | MINATION     |               |      |  |
| Silicon       | ppm          | <b>7</b>      | <br> |  |
| Sodium        | ppm          | <b>6</b>      | <br> |  |
| Potassium     | ppm          | <b>1</b>      | <br> |  |
|               |              |               |      |  |
| WEAR N        | METALS       |               |      |  |
| Iron          | ppm          | <b>59</b>     | <br> |  |
| Copper        | ppm          | <1            | <br> |  |
| Lead          | ppm          | <b>0</b>      | <br> |  |
| Tin           | ppm          | <b>0</b>      | <br> |  |
| Aluminum      | ppm          | <b>-&lt;1</b> | <br> |  |
| Chromium      | ppm          | <b>-&lt;1</b> | <br> |  |
| Molybdenum    | ppm          | <b>2</b>      | <br> |  |
| Nickel        | ppm          | <b>0</b>      | <br> |  |
| Titanium      | ppm          | 0             | <br> |  |
| Silver        | ppm          | 0             | <br> |  |
| Manganese     | ppm          | <b>6</b>      | <br> |  |
| Vanadium      | ppm          | 0             | <br> |  |
|               |              |               |      |  |
| ADDITIV       | VES          |               |      |  |
| Calcium       | ppm          | <b>97</b>     | <br> |  |
| Magnesium     | ppm          | <b>11</b>     | <br> |  |
| Zinc          | ppm          | ■87           | <br> |  |
| Phosphorus    | ppm          | <b>1044</b>   | <br> |  |
| Barium        | ppm          | ■0            | <br> |  |
| Boron         | ppm          | <b>105</b>    | <br> |  |
|               |              |               |      |  |

## Diagnosis

Resample at the next service interval to monitor. All component wear rates are normal. There is no indication of any contamination in the oil. The condition of the oil is acceptable for the time in service.