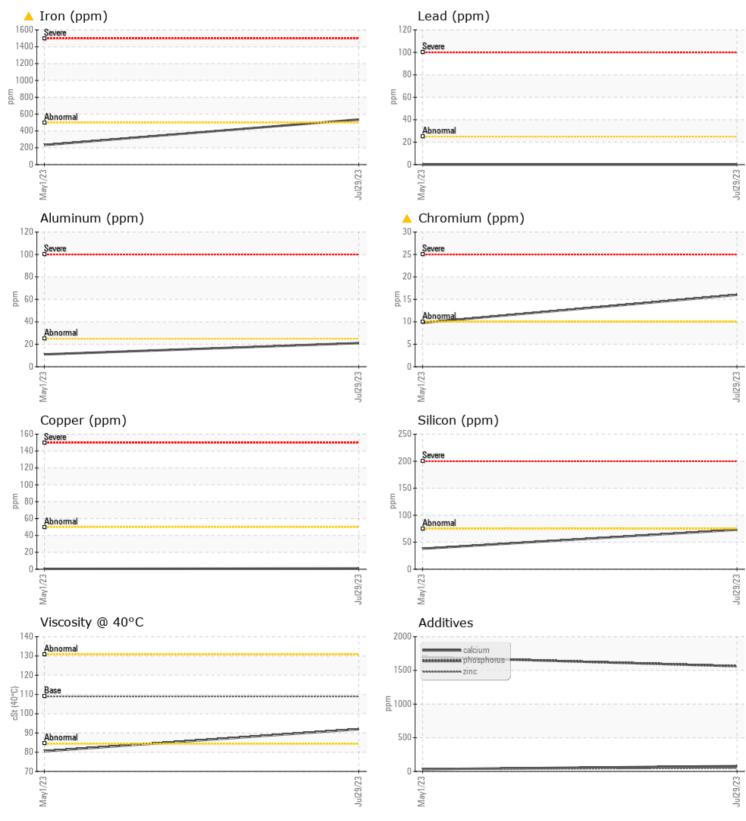

ppm

ppm

|               | INFORMATION | N            |             |      |
|---------------|-------------|--------------|-------------|------|
| Sample Number |             | VCP411941    | VCP409955   | <br> |
| Sample Date   |             | 29 Jul 2023  | 01 May 2023 | <br> |
| Machine Hours |             | 2173         | 1698        | <br> |
| Oil Hours     |             | 0            | 0           | <br> |
| Oil Changed   |             | Changed      | Changed     | <br> |
| Sample Status |             | ABNORMAL     | NORMAL      | <br> |
|               |             |              |             |      |
| OIL CON       | DITION      |              |             |      |
| Visc @ 40°C   | cSt         | 91.9         | 80.5        | <br> |
|               |             |              |             |      |
| CONTAN        | MINATION    |              |             |      |
| Silicon       | ppm         | 73           | 38          | <br> |
| Sodium        | ppm         | 3            | 1           | <br> |
| Potassium     | ppm         | 2            | 1           | <br> |
| WEAR N        | METALS      |              |             |      |
| Iron          | ppm         | <b>4</b> 536 | 233         | <br> |
| Copper        | ppm         |              | <1          | <br> |
| Lead          | ppm         | 0            | 0           | <br> |
| Tin           | ppm         | 0            | 0           | <br> |
| Aluminum      | ppm         | 21           | 11          | <br> |
| Chromium      | ppm         | 🔺 16         | 10          | <br> |
| Molybdenum    | ppm         | 2            | 2           | <br> |
| Nickel        | ppm         | <b>■</b> <1  | <b></b> <1  | <br> |
| Titanium      | ppm         | 2            | <1          | <br> |
| Silver        | ppm         | 0            | 0           | <br> |
| Manganese     | ppm         | 5            | 3           | <br> |
| Vanadium      | ppm         | 0            | 0           | <br> |
| VOLVO         |             |              |             | <br> |
| ADDITIN       | /ES         |              |             |      |
| Calcium       | ppm         | 79           | 34          | <br> |
| Magnesium     | ppm         | <b>10</b>    | 11          | <br> |
| Zinc          | ppm         | 50           | 32          | <br> |
|               |             |              |             |      |

## Diagnosis

The oil change at the time of sampling has been noted. No corrective action is recommended at this time. Resample at the next service interval to monitor.Gear wear is indicated. There is no indication of any contamination in the oil. The condition of the oil is acceptable for the time in service.