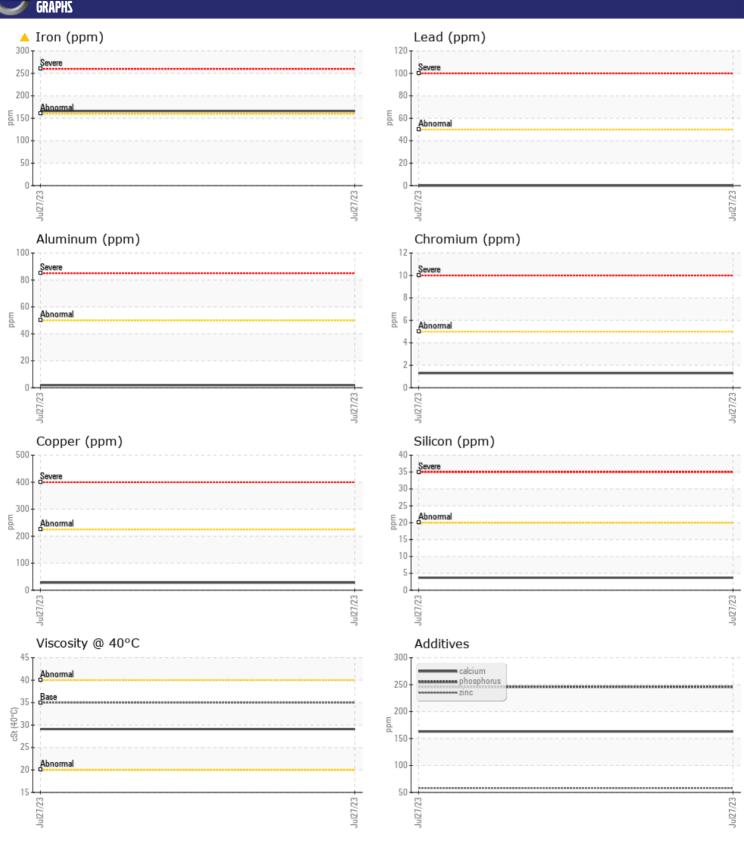

# CONSTRUCTION EQUIPMENT G07502 VOLVO L150 6633 - TRANSMISSION (AUTO)

Sample No: VCP435250
Oil Type: DEXRON III
Job No: G07502

| VOLVO         |              |             |      |  |
|---------------|--------------|-------------|------|--|
| SAMPLE        | E INFORMATIO | N           |      |  |
| Sample Number | <del></del>  | VCP435250   | <br> |  |
| Sample Date   |              | 27 Jul 2023 | <br> |  |
| Machine Hours |              | 5926        | <br> |  |
| Oil Hours     |              | 0           | <br> |  |
| Oil Changed   |              | N/A         | <br> |  |
| Sample Status |              | ABNORMAL    | <br> |  |
|               |              |             |      |  |
| OIL CON       | IDITION      |             |      |  |
| Visc @ 40°C   | cSt          | <b>29.1</b> | <br> |  |
|               |              |             |      |  |
| CUNTAN        | MINATION     |             |      |  |
| _             |              | <u> </u>    | <br> |  |
| Silicon       | ppm          | <b>4</b>    | <br> |  |
| Sodium        | ppm          | ■4          | <br> |  |
| Potassium     | ppm          | <b>1</b>    | <br> |  |
| VOLVO         |              |             |      |  |
| WEAR N        | METALS       |             |      |  |
| Iron          | ppm          | <u> </u>    | <br> |  |
| Copper        | ppm          | ■28         | <br> |  |
| Lead          | ppm          | ■0          | <br> |  |
| Tin           | ppm          | ■0          | <br> |  |
| Aluminum      | ppm          | <b>2</b>    | <br> |  |
| Chromium      | ppm          | <b>1</b>    | <br> |  |
| Molybdenum    | ppm          | <b>3</b>    | <br> |  |
| Nickel        | ppm          | ■0          | <br> |  |
| Titanium      | ppm          | 0           | <br> |  |
| Silver        | ppm          | ■0          | <br> |  |
| Manganese     | ppm          | <b>4</b>    | <br> |  |
| Vanadium      | ppm          | 0           | <br> |  |
|               |              |             |      |  |
| ADDITIV       | VES          |             |      |  |
| Calcium       | ppm          | <b>163</b>  | <br> |  |
| Magnesium     | ppm          | 37          | <br> |  |
| Zinc          | ppm          | <b>■58</b>  | <br> |  |
| Phosphorus    | ppm          | <b>246</b>  | <br> |  |
| Barium        | ppm          | ■0          | <br> |  |
| Boron         | ppm          | <b>82</b>   | <br> |  |
|               | F F          |             |      |  |

### Diagnosis

No corrective action is recommended at this time. Resample at the next service interval to monitor. Gear wear is indicated. There is no indication of any contamination in the fluid. The condition of the fluid is acceptable for the time in service.