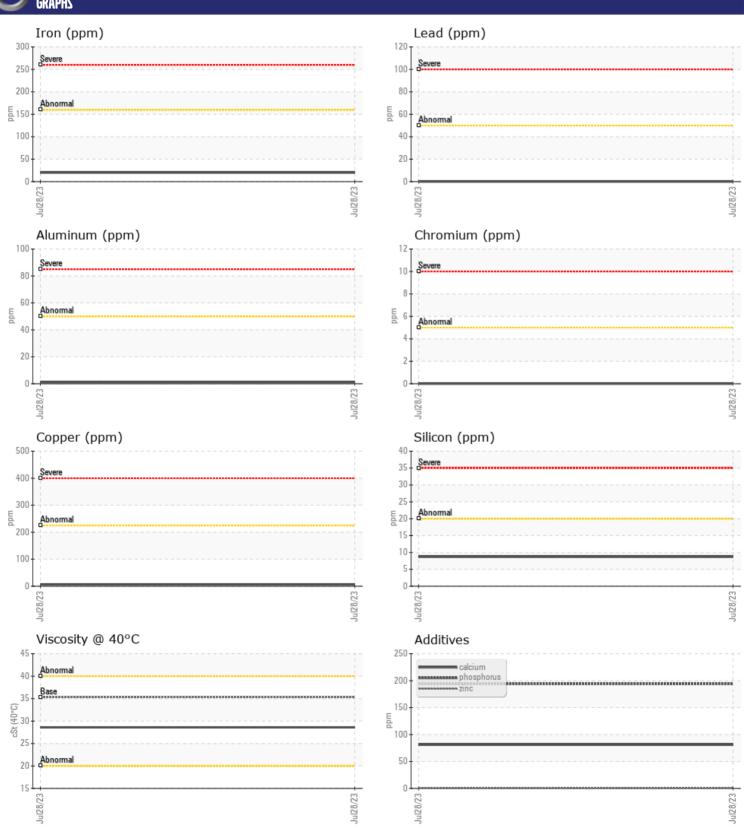

### Diagnosis

Resample at the next service interval to monitor.All component wear rates are normal. There is no indication of any contamination in the fluid. The condition of the fluid is acceptable for the time in service.