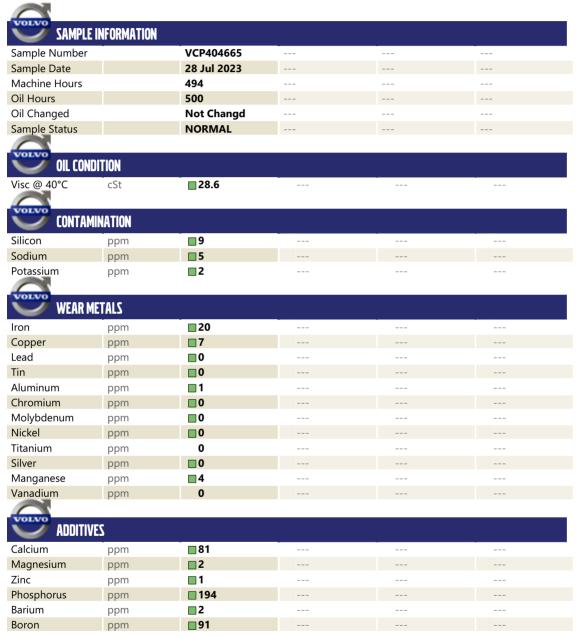

### Diagnosis

Resample at the next service interval to monitor.All component wear rates are normal. There is no indication of any contamination in the fluid. The condition of the fluid is acceptable for the time in service.