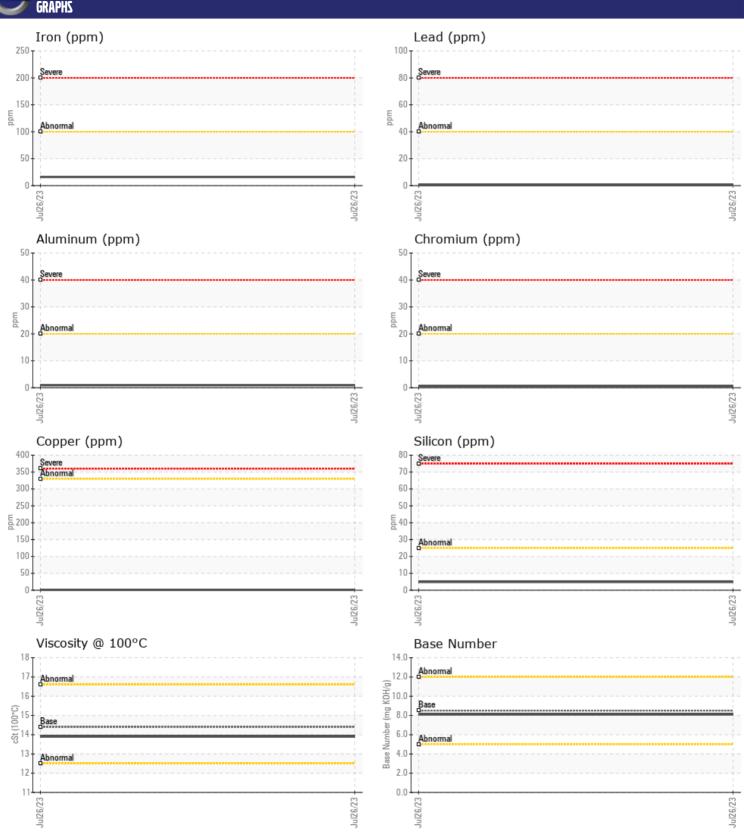

## CONSTRUCTION EQUIPMENT 64198 FIVE STONE GROVE RT422 223337 - DIESEL ENGINE

Sample No: VCP413025

Oil Type: **DIESEL ENGINE OIL SAE 40** 

Job No: 64198 FIVE STONE

| SAMPLE IN        | NFORMATION |             |      |  |
|------------------|------------|-------------|------|--|
| Sample Number    | -          | VCP413025   | <br> |  |
| Sample Date      |            | 26 Jul 2023 | <br> |  |
| Machine Hours    |            | 702         | <br> |  |
| Oil Hours        |            | 0           | <br> |  |
| Oil Changed      |            | Changed     | <br> |  |
| Sample Status    |            | NORMAL      | <br> |  |
|                  |            |             |      |  |
| OIT CONDI.       | TION       |             |      |  |
| Visc @ 100°C     | cSt        | <b>13.9</b> | <br> |  |
| Base Number (BN) | mg KOH/g   | ■8.1        | <br> |  |
| Oxidation (PA)   | %          | 65          | <br> |  |
|                  |            |             |      |  |
| CONTAMIN         | IATION     |             |      |  |
| Soot %           | %          | ■ 0.1       | <br> |  |

| CONTAMINATION  |     |            |  |  |  |
|----------------|-----|------------|--|--|--|
| Soot %         | %   | ■ 0.1      |  |  |  |
| Nitration (PA) | %   | 53         |  |  |  |
| Sulfation (PA) | %   | 55         |  |  |  |
| Glycol         | %   | NEG        |  |  |  |
| Fuel           | %   | <1.0       |  |  |  |
| Silicon        | ppm | <b>■</b> 5 |  |  |  |
| Sodium         | ppm | <b>2</b>   |  |  |  |
| Potassium      | ppm | <b>6</b>   |  |  |  |
|                |     |            |  |  |  |

| VOLVO      | 455016 |               |      |  |
|------------|--------|---------------|------|--|
| WEAR       | METALS |               |      |  |
| Iron       | ppm    | <b>16</b>     | <br> |  |
| Copper     | ppm    | <b>1</b>      | <br> |  |
| Lead       | ppm    | <b>■&lt;1</b> | <br> |  |
| Tin        | ppm    | ■0            | <br> |  |
| Aluminum   | ppm    | <b>■&lt;1</b> | <br> |  |
| Chromium   | ppm    | <b>■</b> <1   | <br> |  |
| Molybdenum | ppm    | <b>2</b>      | <br> |  |
| Nickel     | ppm    | ■0            | <br> |  |
| Titanium   | ppm    | <b>0</b>      | <br> |  |
| Silver     | ppm    | ■0            | <br> |  |
| Manganese  | ppm    | <b>■&lt;1</b> | <br> |  |
| Vanadium   | ppm    | <1            | <br> |  |
|            |        |               |      |  |

| ADDITIVES  |     |             |  |  |  |
|------------|-----|-------------|--|--|--|
| Calcium    | ppm | <b>2119</b> |  |  |  |
| Magnesium  | ppm | <b>40</b>   |  |  |  |
| Zinc       | ppm | <b>1169</b> |  |  |  |
| Phosphorus | ppm | ■955        |  |  |  |
| Barium     | ppm | <b>0</b>    |  |  |  |
| Boron      | ppm | ■206        |  |  |  |