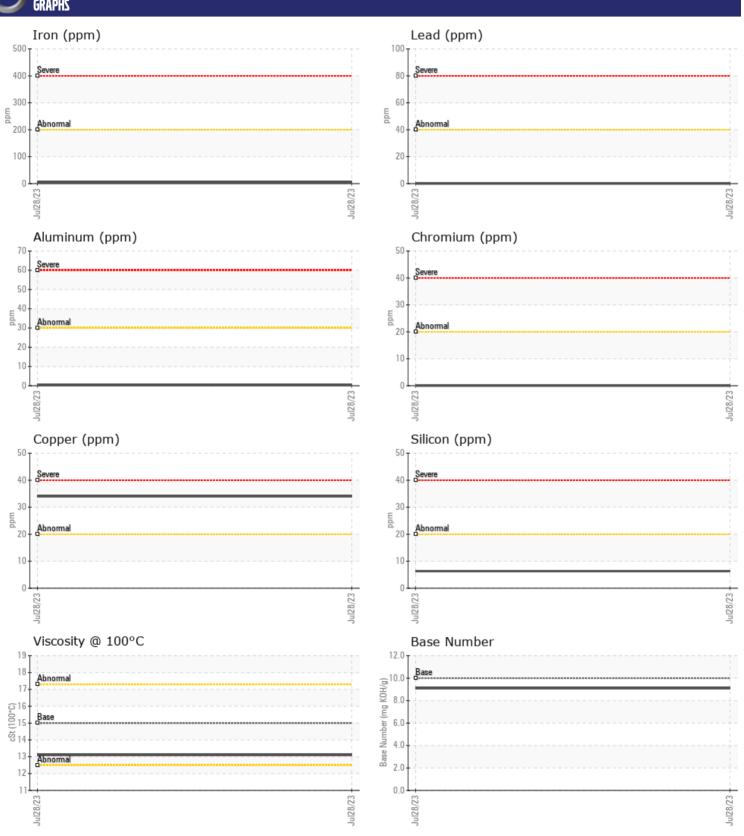

## Diagnosis

Resample at the next service interval to monitor. Tests do not reveal cause for reported problem. All component wear rates are normal. There is no indication of any contamination in the oil. The BN result indicates that there is suitable alkalinity remaining in the oil. The condition of the oil is suitable for further service.