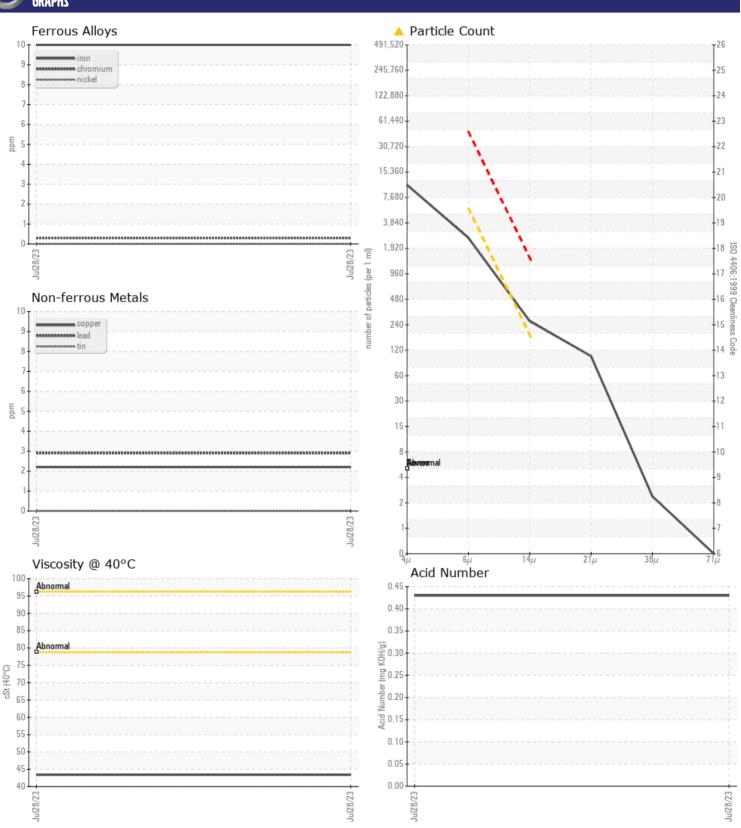

## **CONSTRUCTION EQUIPMENT** 23807 VOLVO A40 352615 - HYDRAULIC SYSTEM

Sample No: VCP410195

Oil Type: VOLVO SUPER GEAR OIL 75W-80-GO102

Job No: 23807

| VOLVO             |             |                |      |  |
|-------------------|-------------|----------------|------|--|
| SAMPLE            | INFORMATION |                |      |  |
| Sample Number     | -           | VCP410195      | <br> |  |
| Sample Date       |             | 28 Jul 2023    | <br> |  |
| Machine Hours     |             | 3743           | <br> |  |
| Oil Hours         |             | 2000           | <br> |  |
| Oil Changed       |             | Changed        | <br> |  |
| Sample Status     |             | ATTENTION      | <br> |  |
|                   |             |                |      |  |
| OIL CON           | DITION      |                |      |  |
| Visc @ 40°C       | cSt         | <b>43.4</b>    | <br> |  |
| Acid Number (AN   | J) mg KOH/g | ■ 0.43         | <br> |  |
|                   |             |                |      |  |
| COLVO             | MINATION    |                |      |  |
|                   | IIINATIUN   |                |      |  |
| Particles >4µm    |             | 9420           | <br> |  |
| Particles >6µm    |             | <b>2240</b>    | <br> |  |
| Particles >14µm   |             | <b>233</b>     | <br> |  |
| ISO 4406:1999 (c) |             | 20/18/15       | <br> |  |
| Silicon           | ppm         | <b>10</b>      | <br> |  |
| Sodium            | ppm         | <b>2</b>       | <br> |  |
| Potassium         | ppm         | <b>■</b> 0     | <br> |  |
| VOLVO             |             |                |      |  |
| WEAR M            | TETALS      |                |      |  |
| Iron              | ppm         | <b>10</b>      | <br> |  |
| Copper            | ppm         | <b>2</b>       | <br> |  |
| Lead              | ppm         | <b>3</b>       | <br> |  |
| Tin               | ppm         | ■0             | <br> |  |
| Aluminum          | ppm         | <b>2</b>       | <br> |  |
| Chromium          | ppm         | <b>■&lt;1</b>  | <br> |  |
| Molybdenum        | ppm         | <b>■ &lt;1</b> | <br> |  |
| Nickel            | ppm         | ■0             | <br> |  |
| Titanium          | ppm         | <1             | <br> |  |
| Silver            | ppm         | 0              | <br> |  |
| Manganese         | ppm         | <b>■</b> <1    | <br> |  |
| Vanadium          | ppm         | <1             | <br> |  |
| VOLVO             |             |                |      |  |
| ADDITIV           | IES         |                |      |  |
| Calcium           | ppm         | <b>414</b>     | <br> |  |
| Magnesium         | ppm         | <b>2</b>       | <br> |  |
| Zinc              | ppm         | <b>521</b>     | <br> |  |
| Phosphorus        | ppm         | <b>430</b>     | <br> |  |
| Barium            | ppm         | ■0             | <br> |  |

## Diagnosis

No corrective action is recommended at this time. Oil and filter change at the time of sampling has been noted. Resample at the next service interval to monitor. All component wear rates are normal. There is a moderate amount of particulates present in the oil. The AN level is acceptable for this fluid. The condition of the oil is suitable for further service.

## GRAPHS