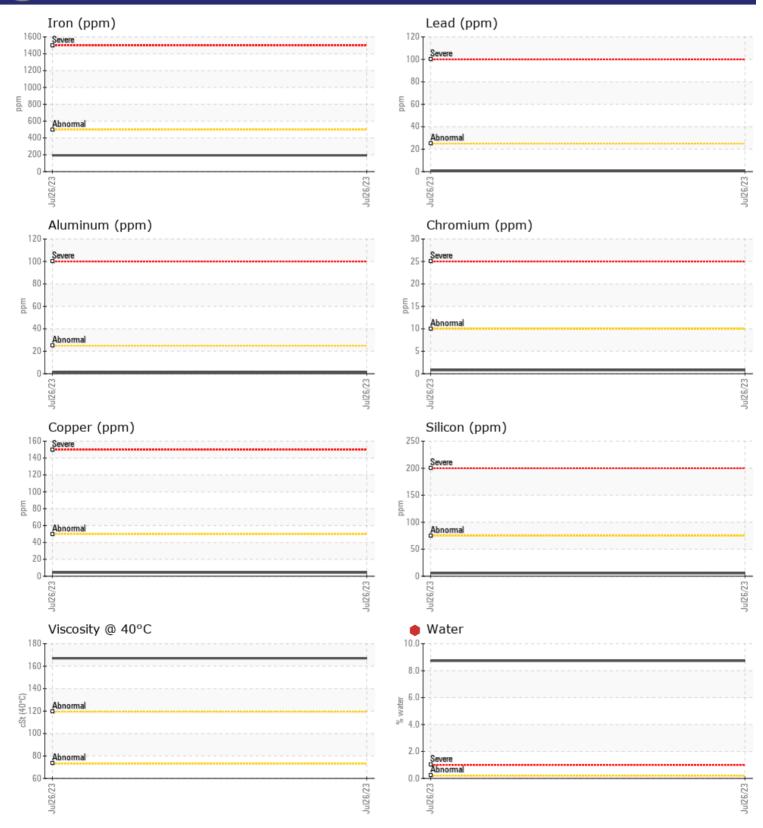

#### SAMPLE INFORMATION VCP413030 Sample Number Sample Date 26 Jul 2023 Machine Hours 702 Oil Hours 0 Oil Changed Changed SEVERE Sample Status **OIL CONDITION** Visc @ 40°C cSt 167 CONTAMINATION Water % 8.73 Silicon 6 ppm Sodium 0 🔲 ppm Potassium ppm 2 WEAR METALS 193 Iron ppm Copper ppm **4** Lead ppm **||** <1 Tin ppm 2 Aluminum ppm 1 Chromium **||** <1 ppm Molybdenum ppm 1 Nickel 1 ppm Titanium 0 ppm Silver 0 ppm Manganese ppm 6 Vanadium ppm <1 **ADDITIVES**

### Diagnosis

We advise that you check for the source of water entry. The oil change at the time of sampling has been noted. We recommend an early resample to monitor this condition.All component wear rates are normal. There is a high concentration of water present in the oil. The oil is no longer serviceable due to the presence of contaminants.

# **CONSTRUCTION EQUIPMENT**

GRAPHS

VOLVO

Contact/Location: RANDY HARRIS - COWMAD