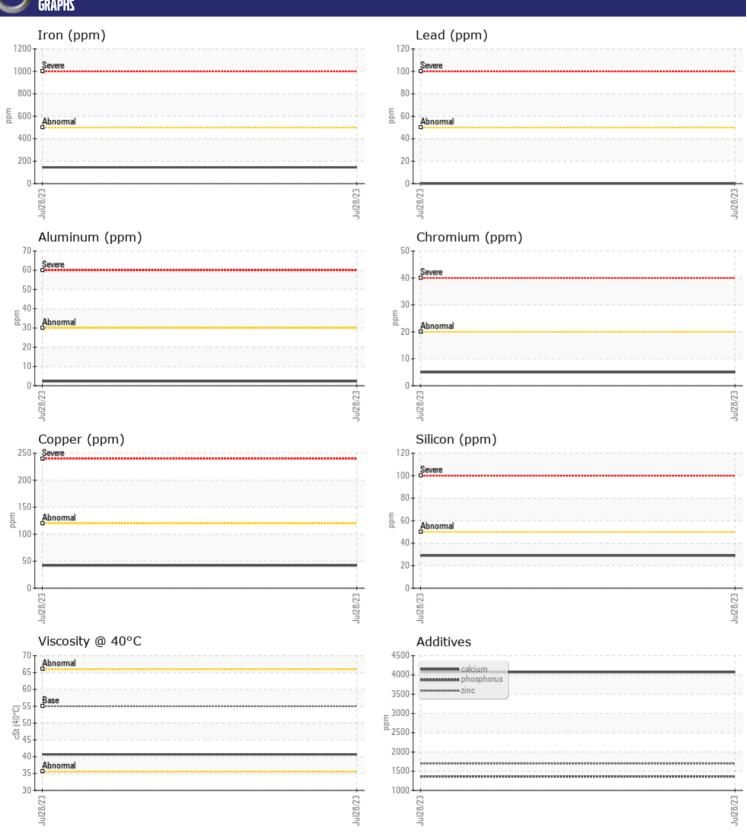

## CONSTRUCTION EQUIPMENT SWA320724 VOLVO L60H 622903 - REAR AXLE

Sample No: VCP417693

Oil Type: VOLVO WB 102

Job No: SWA320724

| VOLVO         |            |               |      |  |
|---------------|------------|---------------|------|--|
| SAMPLE        | INFORMATIO | N             |      |  |
| Sample Number | -          | VCP417693     | <br> |  |
| Sample Date   |            | 28 Jul 2023   | <br> |  |
| Machine Hours |            | 1075          | <br> |  |
| Oil Hours     |            | 0             | <br> |  |
| Oil Changed   |            | Changed       | <br> |  |
| Sample Status |            | NORMAL        | <br> |  |
|               |            |               |      |  |
| OIL CONE      | DITION     |               |      |  |
| Visc @ 40°C   | cSt        | <b>40.7</b>   | <br> |  |
|               |            |               |      |  |
| CONTAM        | INATION    |               |      |  |
| _             |            |               |      |  |
| Silicon       | ppm        | ■29           | <br> |  |
| Sodium        | ppm        | <b>11</b>     | <br> |  |
| Potassium     | ppm        | <b>■&lt;1</b> | <br> |  |
| VOLVO         |            |               |      |  |
| WEAR M        | ETALS      |               |      |  |
| Iron          | ppm        | <b>145</b>    | <br> |  |
| Copper        | ppm        | <b>42</b>     | <br> |  |
| Lead          | ppm        | <b>0</b>      | <br> |  |
| Tin           | ppm        | <b>4</b>      | <br> |  |
| Aluminum      | ppm        | <b>2</b>      | <br> |  |
| Chromium      | ppm        | <b>■</b> 5    | <br> |  |
| Molybdenum    | ppm        | <b>■</b> 3    | <br> |  |
| Nickel        | ppm        | <b>-&lt;1</b> | <br> |  |
| Titanium      | ppm        | 0             | <br> |  |
| Silver        | ppm        | 0             | <br> |  |
| Manganese     | ppm        | ■8            | <br> |  |
| Vanadium      | ppm        | 0             | <br> |  |
|               |            |               |      |  |
| VOLVO         | rc         |               |      |  |
| ADDITIV       | [7]        |               |      |  |
| Calcium       | ppm        | <b>4073</b>   | <br> |  |
| Magnesium     | ppm        | <b>16</b>     | <br> |  |
| Zinc          | ppm        | <b>1700</b>   | <br> |  |
| Phosphorus    | ppm        | <b>1363</b>   | <br> |  |
| Barium        | ppm        | ■0            | <br> |  |
| Boron         | ppm        | <b>130</b>    | <br> |  |
|               |            |               |      |  |

## Diagnosis

F: (407)659-8720

Resample at the next service interval to monitor. All component wear rates are normal. There is no indication of any contamination in the oil. The condition of the oil is acceptable for the time in service.