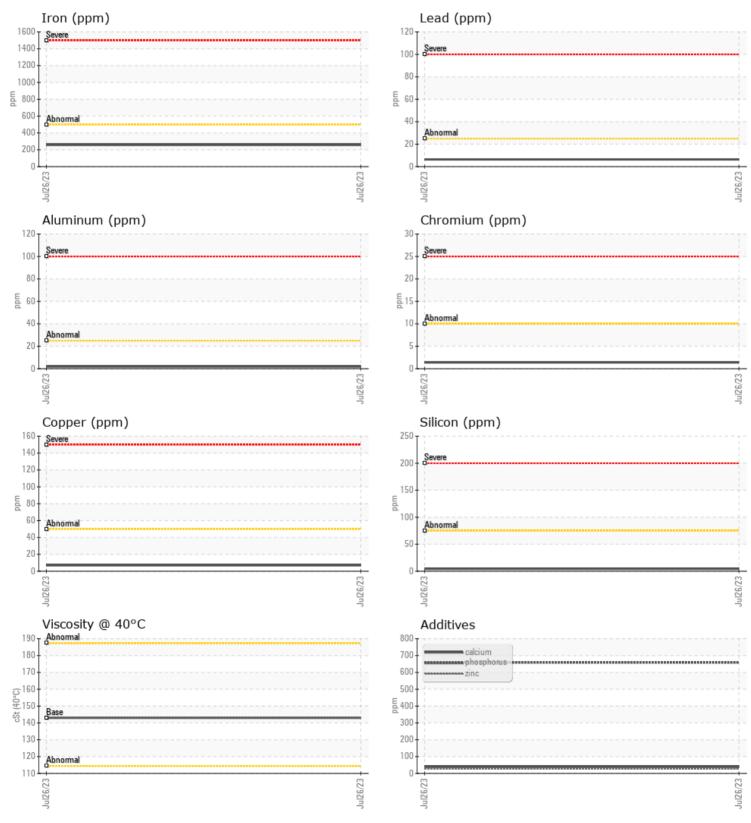

Calcium

Zinc

Barium

Boron

Magnesium

Phosphorus

| SAMPLE        | INFORMATION |              |      |  |
|---------------|-------------|--------------|------|--|
| Sample Number |             | VCP413023    | <br> |  |
| Sample Date   |             | 26 Jul 2023  | <br> |  |
| Machine Hours |             | 702          | <br> |  |
| Oil Hours     |             | 0            | <br> |  |
| Oil Changed   |             | Changed      | <br> |  |
| Sample Status |             | NORMAL       | <br> |  |
|               |             |              |      |  |
| OIL CONE      | DITION      |              |      |  |
| Visc @ 40°C   | cSt         | 143          | <br> |  |
| VOLVO         |             |              |      |  |
| CONTAM        | INATION     |              |      |  |
| Silicon       | ppm         | <b>4</b>     | <br> |  |
| Sodium        | ppm         | <b>4</b>     | <br> |  |
| Potassium     | ppm         | 2            | <br> |  |
| VOLVO         |             |              |      |  |
| WEAR M        | ETALS       |              |      |  |
| Iron          | ppm         | 258          | <br> |  |
| Copper        | ppm         | 7            | <br> |  |
| Lead          | ppm         | 6            | <br> |  |
| Tin           | ppm         | 0            | <br> |  |
| Aluminum      | ppm         | 2            | <br> |  |
| Chromium      | ppm         | <b>1</b>     | <br> |  |
| Molybdenum    | ppm         | 3            | <br> |  |
| Nickel        | ppm         | <b>  </b> <1 | <br> |  |
| Titanium      | ppm         | 0            | <br> |  |

## Diagnosis

Resample at the next service interval to monitor. The fluid was not specified, however, a fluid match indicates that this fluid is (GENERIC) GEAR OIL SAE 80W90. Please confirm. All component wear rates are normal.

All component wear rates are normal. There is no indication of any contamination in the oil. The condition of the oil is acceptable for the time in service.

| Depot:       | COWMAD      |  |  |
|--------------|-------------|--|--|
| Unique No:   | 10585687    |  |  |
| Signed:      | Wes Davis   |  |  |
| Report Date: | 03 Aug 2023 |  |  |