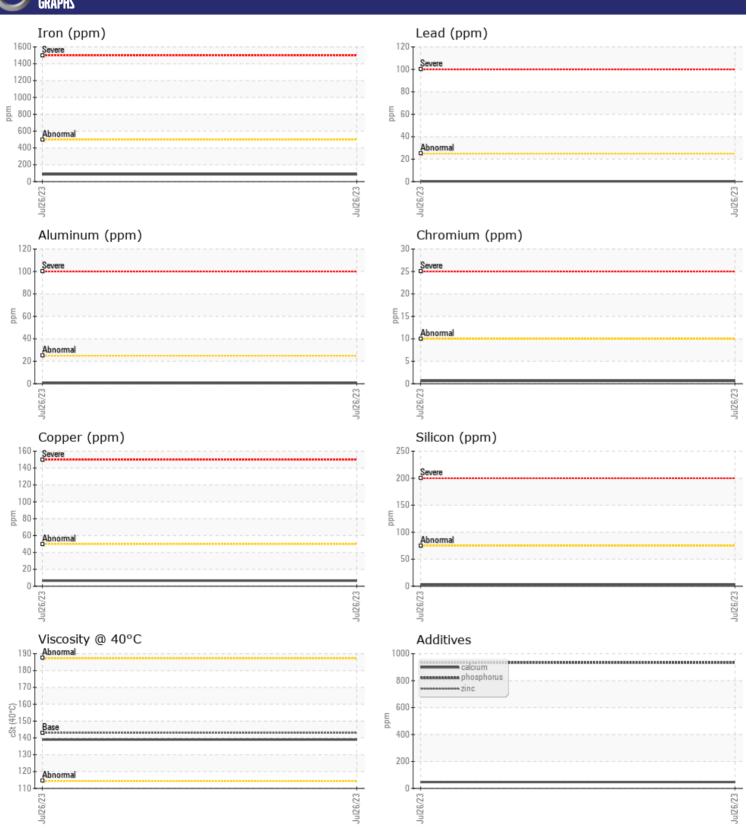

CONSTRUCTION EQUIPMENT
64198 FIVE STONE GROVE RT422 223337 - REAR LEFT FINAL DR

Sample No: VCP413029

Oil Type: **GEAR OIL SAE 80W90** Job No: 64198 FIVE STONE

| VOLVO CAMPIF  | INFORMATION  |               |  |  |  |
|---------------|--------------|---------------|--|--|--|
|               | INI ONMATION |               |  |  |  |
| Sample Number |              | VCP413029     |  |  |  |
| Sample Date   |              | 26 Jul 2023   |  |  |  |
| Machine Hours |              | 702           |  |  |  |
| Oil Hours     |              | 0             |  |  |  |
| Oil Changed   |              | Changed       |  |  |  |
| Sample Status |              | NORMAL        |  |  |  |
| VOLVO         |              |               |  |  |  |
| OIL CONDITION |              |               |  |  |  |
| Visc @ 40°C   | cSt          | <b>139</b>    |  |  |  |
|               |              |               |  |  |  |
| VOLVO         |              |               |  |  |  |
| CONTAM        | INATION      |               |  |  |  |
| Silicon       | ppm          | <b>■</b> 3    |  |  |  |
| Sodium        | ppm          | <b>■</b> 3    |  |  |  |
| Potassium     | ppm          | <b>4</b>      |  |  |  |
|               |              |               |  |  |  |
| WEAR METALS   |              |               |  |  |  |
| Iron          | ppm          | ■86           |  |  |  |
| Copper        | ppm          | <b>6</b>      |  |  |  |
| Lead          | ppm          | <b>■&lt;1</b> |  |  |  |
| Tin           | ppm          | <b>■</b> 0    |  |  |  |
| Aluminum      | ppm          | <b>1</b>      |  |  |  |
| Chromium      | ppm          | <b>■</b> <1   |  |  |  |
| Molybdenum    | ppm          | <b>11</b>     |  |  |  |
| Nickel        | ppm          | <b>■</b> 0    |  |  |  |
| Titanium      | ppm          | 0             |  |  |  |
| Silver        | ppm          | 0             |  |  |  |
| Manganese     | ppm          | <b>■</b> 3    |  |  |  |
| Vanadium      | ppm          | 0             |  |  |  |
|               |              |               |  |  |  |
| ADDITIV       | FS           |               |  |  |  |
| Calcium       |              | <b>- 47</b>   |  |  |  |
|               | ppm          | <b>47</b>     |  |  |  |
| Magnesium     | ppm          | <b>10</b>     |  |  |  |
| Zinc          | ppm          | <b>■</b> 50   |  |  |  |
| Phosphorus    | ppm          | <b>□</b> 934  |  |  |  |
| Barium        | ppm          | <b>■</b> <1   |  |  |  |
| Boron         | ppm          | <b>201</b>    |  |  |  |

## Diagnosis

Resample at the next service interval to monitor. The fluid was not specified, however, a fluid match indicates that this fluid is (GENERIC) GEAR OIL SAE 80W90. Please confirm.

All component wear rates are normal. There is no indication of any contamination in the oil. The condition of the oil is acceptable for the time in service.