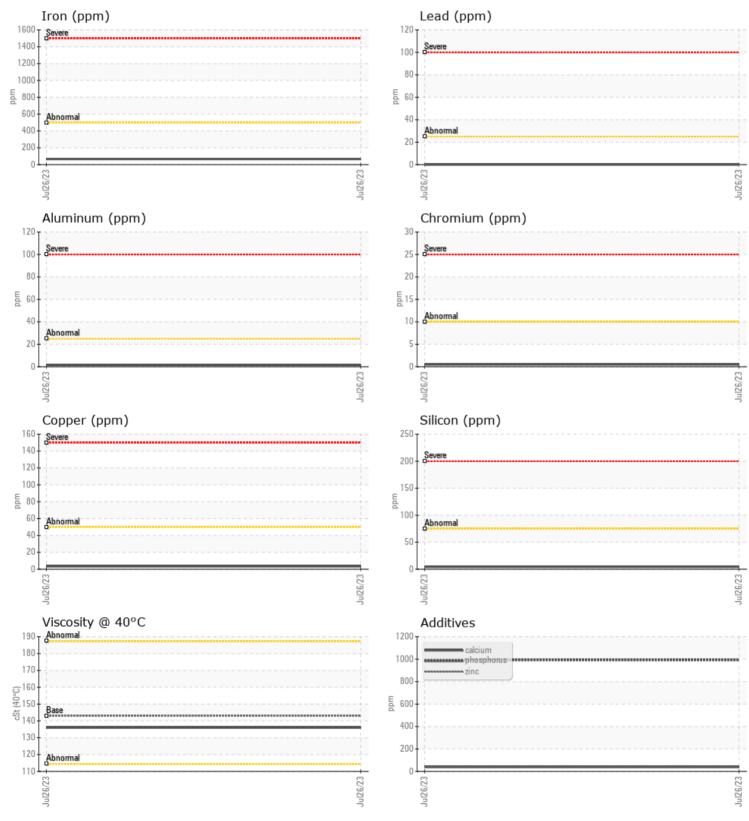

39

8

36

993

■ <1

220

| SAMPLI        | E INFORMATION | l           |      |  |
|---------------|---------------|-------------|------|--|
| Sample Number | -             | VCP413027   | <br> |  |
| Sample Date   |               | 26 Jul 2023 | <br> |  |
| Machine Hours |               | 702         | <br> |  |
| Oil Hours     |               | 0           | <br> |  |
| Oil Changed   |               | Changed     | <br> |  |
| Sample Status |               | NORMAL      | <br> |  |
|               |               |             |      |  |
| OIL CON       | IDITION       |             |      |  |
| Visc @ 40°C   | cSt           | 136         | <br> |  |
|               |               |             |      |  |
| CONTAI        | MINATION      |             |      |  |
| Silicon       | ppm           | 4           | <br> |  |
| Sodium        | ppm           | 3           | <br> |  |
| Potassium     | ppm           | 4           | <br> |  |
|               |               |             |      |  |
| WEAR N        | METALS        |             |      |  |
| Iron          | ppm           | 66          | <br> |  |
| Copper        | ppm           | 3           | <br> |  |
| Lead          | ppm           | 0           | <br> |  |
| Tin           | ppm           | 0           | <br> |  |
| Aluminum      | ppm           | 1           | <br> |  |
| Chromium      | ppm           | <b>■</b> <1 | <br> |  |
| Molybdenum    | ppm           | 13          | <br> |  |
| Nickel        | ppm           | 0           | <br> |  |
| Titanium      | ppm           | 0           | <br> |  |
| Silver        | ppm           | 0           | <br> |  |
|               |               |             |      |  |

## Diagnosis

Resample at the next service interval to monitor. The fluid was not specified, however, a fluid match indicates that this fluid is (GENERIC) GEAR OIL SAE 80W90. Please confirm. All component wear rates are normal.

All component wear rates are normal. There is no indication of any contamination in the oil. The condition of the oil is acceptable for the time in service.

| Depot:       | COWMAD      |
|--------------|-------------|
| Unique No:   | 10585689    |
| Signed:      | Wes Davis   |
| Report Date: | 03 Aug 2023 |