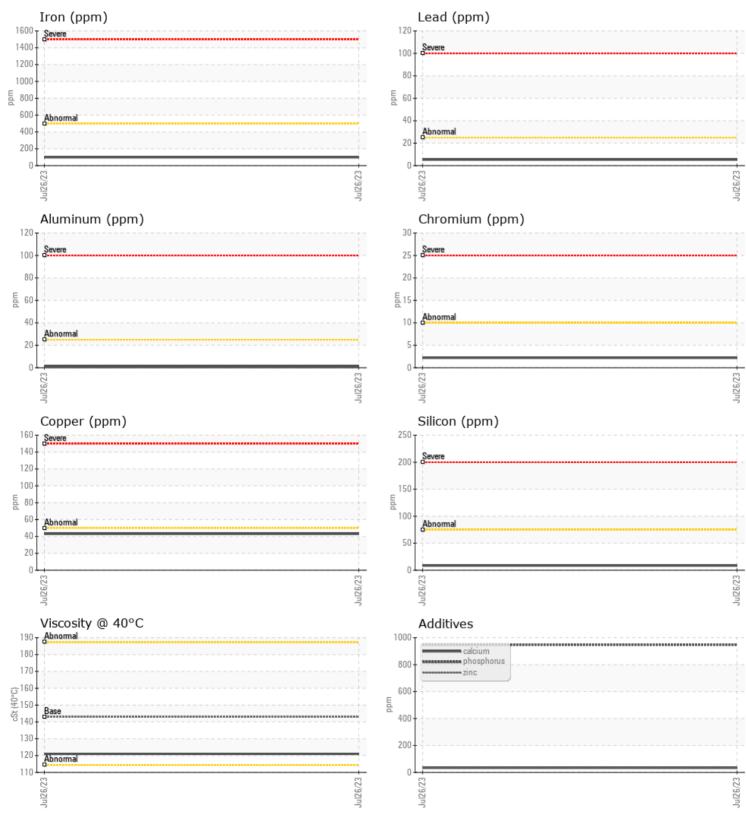

ppm

**ADDITIVES** 

| SAMPLE INFORMATION |          |              |  |  |  |  |
|--------------------|----------|--------------|--|--|--|--|
| Sample Number      |          | VCP414343    |  |  |  |  |
| Sample Date        |          | 26 Jul 2023  |  |  |  |  |
| Machine Hours      |          | 2245         |  |  |  |  |
| Oil Hours          |          | 0            |  |  |  |  |
| Oil Changed        |          | Changed      |  |  |  |  |
| Sample Status      |          | NORMAL       |  |  |  |  |
|                    |          |              |  |  |  |  |
| OIL CON            | DITION   |              |  |  |  |  |
| Visc @ 40°C        | cSt      | 121          |  |  |  |  |
| CONTAM             | IINATION |              |  |  |  |  |
| Silicon            | ppm      | 8            |  |  |  |  |
| Sodium             | ppm      | 6            |  |  |  |  |
| Potassium          | ppm      | 16           |  |  |  |  |
| WEAR M             | IETALS   |              |  |  |  |  |
| Iron               | ppm      | 99           |  |  |  |  |
| Copper             | ppm      | <b>43</b>    |  |  |  |  |
| Lead               | ppm      | 5            |  |  |  |  |
| Tin                | ppm      | 3            |  |  |  |  |
| Aluminum           | ppm      | <b>1</b>     |  |  |  |  |
| Chromium           | ppm      | 2            |  |  |  |  |
| Molybdenum         | ppm      | <b>□</b> <1  |  |  |  |  |
| Nickel             | ppm      | <b>  </b> <1 |  |  |  |  |
| Titanium           | ppm      | 0            |  |  |  |  |
| Silver             | ppm      | 0            |  |  |  |  |
| Manganese          | ppm      | 4            |  |  |  |  |

## Diagnosis

Resample at the next service interval to monitor. The fluid was not specified, however, a fluid match indicates that this fluid is (GENERIC) GEAR OIL SAE 80W90. Please confirm. All component wear rates are normal.

There is no indication of any contamination in the oil. The condition of the oil is acceptable for the time in service.

| Depot:       | COWMAD      |  |  |
|--------------|-------------|--|--|
| Unique No:   | 10585691    |  |  |
| Signed:      | Wes Davis   |  |  |
| Report Date: | 03 Aug 2023 |  |  |